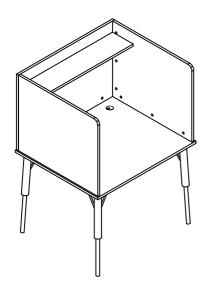

## Study Carrel with Adjustable Legs and Top Shelf

# PARTS

| Α  | 1  | Top Panel        | H5 | 40 | Wood_Screw     |
|----|----|------------------|----|----|----------------|
| B1 | 1  | Left Side Panel  | 0  |    | •              |
| B2 | 1  | Right Side Panel |    |    | Black Bracket  |
| С  | 1  | Bottom Panel     | H6 | 4  |                |
| D  | 1  | Back Panel       |    |    | ٠              |
| H1 | 22 | Cam Lock         | H7 | 4  | Adjustable Leg |
| H2 | 22 | Cam Post         |    |    |                |
| Н3 | 1  | _ Grommet Cap_   | Н8 | 4  | _ Zinc Bracket |
| H4 | 1  | _ Grommet Sleeve |    |    |                |
|    | I  |                  |    | l  |                |