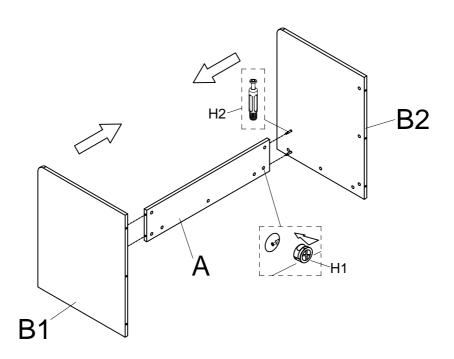

# PARTS

| Α  | 1  | Top Panel        | H5 | 40 | Wood_Screw     |
|----|----|------------------|----|----|----------------|
| B1 | 1  | Left Side Panel  | 0  |    | •              |
| B2 | 1  | Right Side Panel |    |    | Black Bracket  |
| С  | 1  | Bottom Panel     | H6 | 4  |                |
| D  | 1  | Back Panel       |    |    | ٠              |
| H1 | 22 | Cam Lock         | H7 | 4  | Adjustable Leg |
| H2 | 22 | Cam Post         |    |    |                |
| Н3 | 1  | _ Grommet Cap_   | Н8 | 4  | _ Zinc Bracket |
| H4 | 1  | _ Grommet Sleeve |    |    |                |
|    | I  |                  |    | l  |                |

# STEP 1