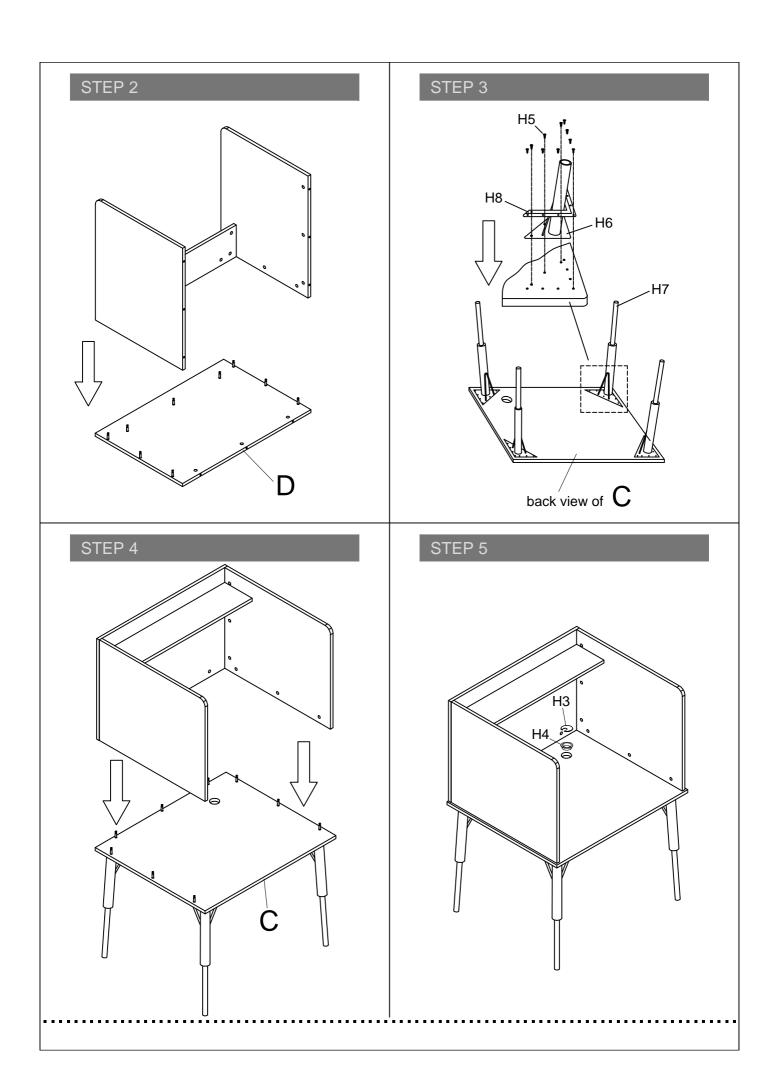

# PARTS

| Α  | 1  | Top Panel        | H5 | 40 | Wood_Screw     |
|----|----|------------------|----|----|----------------|
| B1 | 1  | Left Side Panel  | 0  |    | •              |
| B2 | 1  | Right Side Panel |    |    | Black Bracket  |
| С  | 1  | Bottom Panel     | H6 | 4  |                |
| D  | 1  | Back Panel       |    |    | ٠              |
| H1 | 22 | Cam Lock         | H7 | 4  | Adjustable Leg |
| H2 | 22 | Cam Post         |    |    |                |
| Н3 | 1  | _ Grommet Cap_   | Н8 | 4  | _ Zinc Bracket |
| H4 | 1  | _ Grommet Sleeve |    |    |                |
|    | I  |                  |    | l  |                |

# STEP 1