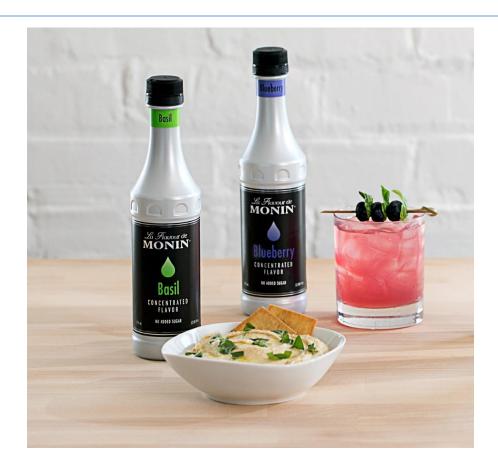

## Blueberry Basil Gimlet

Gimlets are our favorite go-to drink! Just add a touch of basil and a splash of blueberry to make a unique twist on this classic cocktail.

## **Ingredients**

1 oz. gin

6mL (2 pumps) Monin Blueberry Concentrated Flavor

3 mL (1 pump) Monin Basil Concentrated Flavor

½ oz. Monin Pure Cane Syrup

½ oz. fresh lime juice

4 mint leaves

Fill serving glass full of ice. Combine gin, Monin Blueberry Concentrated Flavor, Monin Basil Concentrated Flavor, Monin Pure Cane Syrup, fresh lime juice, and mint leaves in a mixing glass filled 2/3 of the way with ice in order listed. Cap, shake, and strain into serving glass. Add garnish and serve!