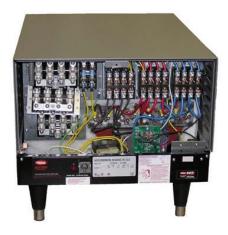

ers<br>(when reguired) | One Shot Fuses                  |
| Insulation Type                         | High Efficiency Foam                           | Fiberglass Blanket              |
| Tank Construction                       | Stainless Steel                                | Cement Lined Steel              |
| Housing Construction                    | Stainless Steel                                | Painted Steel                   |
| Agency Approvals                        | UL, CUL, UL EPH (ANSI NSF 5),<br>ASME          | UL, NSF 5                       |
| ASME Approval                           | YES                                            | NO                              |

### ADVANTAGE= HUBBELL

# A DIFFERENCE YOU CAN SEE

#### Hubbell 6 Gallon 45 kW



Hatco 6 Gallon 45 kW