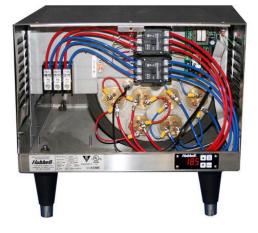

Resettable Circuit Breakers<br>(when reguired) | One Shot Fuses                  |
| Insulation Type                         | High Efficiency Foam                           | Fiberglass Blanket              |
| Tank Construction                       | Stainless Steel                                | Cement Lined Steel              |
| Housing Construction                    | Stainless Steel                                | Painted Steel                   |
| Agency Approvals                        | UL, CUL, UL EPH (ANSI NSF 5),<br>ASME          | UL, NSF 5                       |
| ASME Approval                           | YES                                            | NO                              |

### ADVANTAGE= HUBBELL

# A DIFFERENCE YOU CAN SEE

#### Hubbell 6 Gallon 45 kW



Hatco 6 Gallon 45 kW