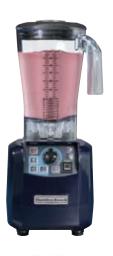

## **HBH650 Tempest®**

· Two-year parts, twoyear labor warranty or 20,000 cycles, whichever comes first

Model HBH650