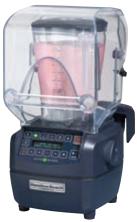

#### **HBH850 Summit®**

• Two-year parts, two-year labor warranty or 20,000 cycles, whichever comes first

Model **HBH850** 