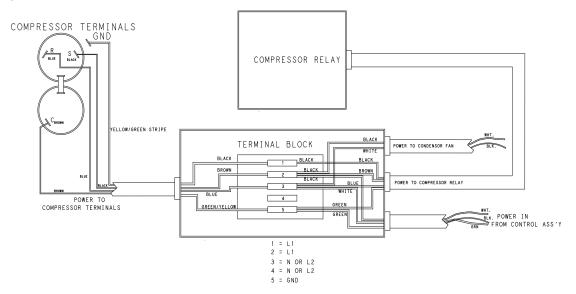

## F5 60", 72" & All F15 Models

NOTE: Built after 3-6-17.

### 3/4 HP Compressor Schematic