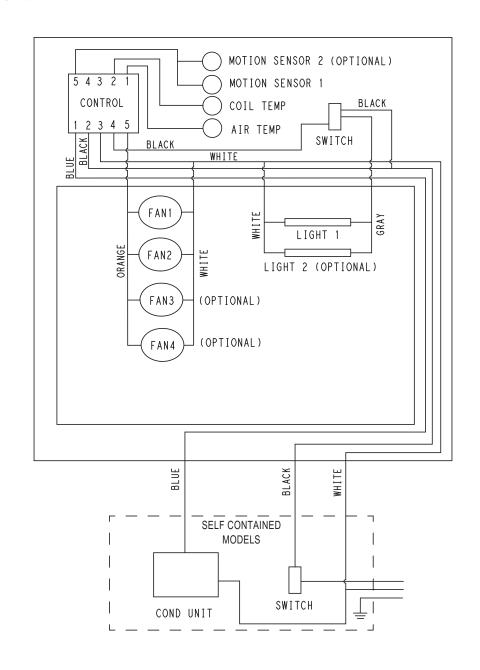

844-724-CARE WWW.DELFIELD.COM

# Diagram

Refrigerated Display Cases F5 & F15 MODELS

## F5 & F15 Models

NOTE: Built after 3-6-17.

#### **Case Schematic**







#### F5 36" & 48" Models

NOTE: Built after 3-6-17.

#### 1/2 HP Compressor Schematic



## F5 60", 72" & All F15 Models

NOTE: Built after 3-6-17.

### 3/4 HP Compressor Schematic





#### F15 Models

NOTE: Built after 3-6-17.

#### **F15 Base Schematic**



#### F15 Models

NOTE: Built after 3-6-17.

#### **Remote F15 Base Schematic**







## **Self Contained F5 & F15 Models**

NOTE: Built before 3-6-17.





## **Remote F5 & F15 Models**

NOTE: Built before 3-6-17.





## **Export Self Contained F5-E & F15-E Models**