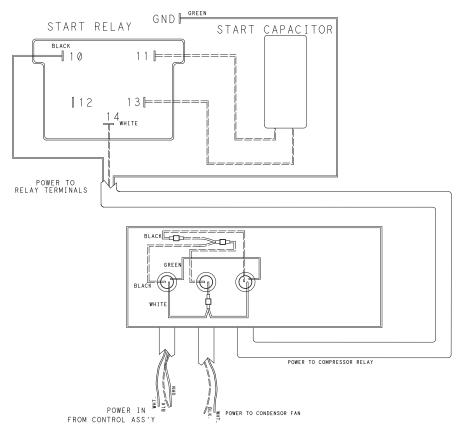

844-724-CARE WWW.DELFIELD.COM

# Diagram

Refrigerated Display Cases F5 & F15 MODELS

## F5 & F15 Models

NOTE: Built after 3-6-17.

#### **Case Schematic**







#### F5 36" & 48" Models

NOTE: Built after 3-6-17.

#### 1/2 HP Compressor Schematic



## F5 60", 72" & All F15 Models

NOTE: Built after 3-6-17.

### 3/4 HP Compressor Schematic





#### F15 Models

NOTE: Built after 3-6-17.

#### **F15 Base Schematic**



#### F15 Models

NOTE: Built after 3-6-17.

#### **Remote F15 Base Schematic**







## **Self Contained F5 & F15 Models**

NOTE: Built before 3-6-17.





## **Remote F5 & F15 Models**

NOTE: Built before 3-6-17.





## **Export Self Contained F5-E & F15-E Models**