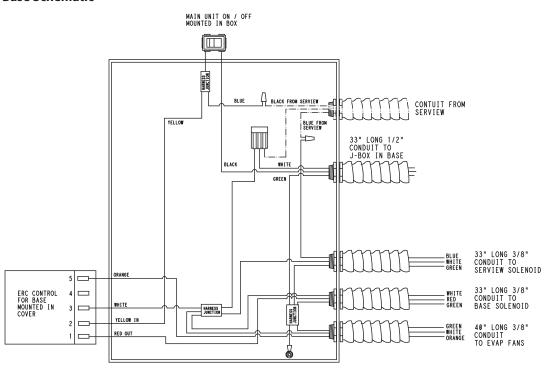

844-724-CARE WWW.DELFIELD.COM

# Diagram

Refrigerated Display Cases F5 & F15 MODELS

## F5 & F15 Models

NOTE: Built after 3-6-17.

#### **Case Schematic**







#### F5 36" & 48" Models

NOTE: Built after 3-6-17.

#### 1/2 HP Compressor Schematic



## F5 60", 72" & All F15 Models

NOTE: Built after 3-6-17.

### 3/4 HP Compressor Schematic





#### F15 Models

NOTE: Built after 3-6-17.

#### **F15 Base Schematic**



#### F15 Models

NOTE: Built after 3-6-17.

#### **Remote F15 Base Schematic**







## **Self Contained F5 & F15 Models**

NOTE: Built before 3-6-17.





## **Remote F5 & F15 Models**

NOTE: Built before 3-6-17.





## **Export Self Contained F5-E & F15-E Models**