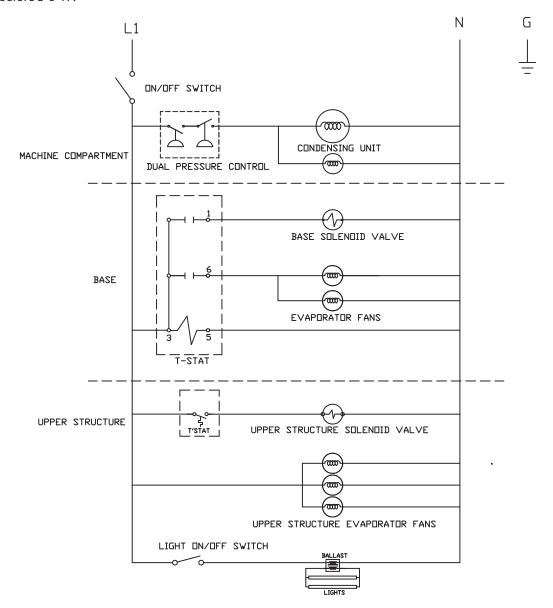

#### F5 36" & 48" Models

NOTE: Built after 3-6-17.

#### 1/2 HP Compressor Schematic