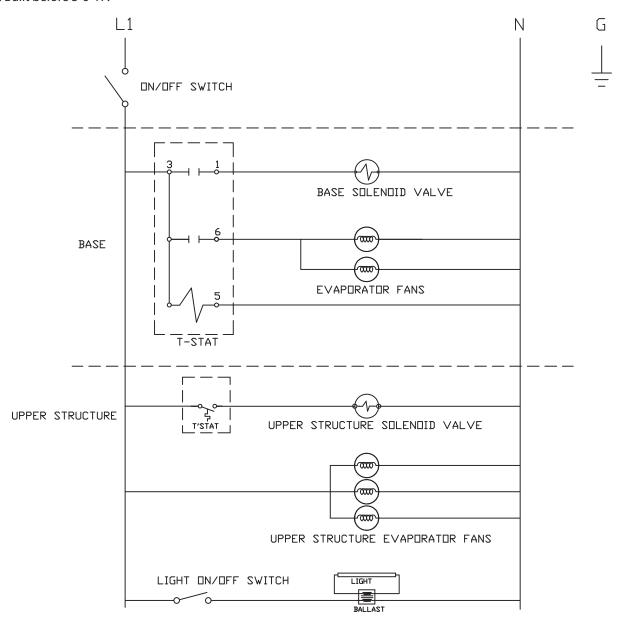

844-724-CARE WWW.DELFIELD.COM

# Diagram

Refrigerated Display Cases F5 & F15 MODELS

## F5 & F15 Models

NOTE: Built after 3-6-17.

#### **Case Schematic**







#### F5 36" & 48" Models

NOTE: Built after 3-6-17.

#### 1/2 HP Compressor Schematic



## F5 60", 72" & All F15 Models

NOTE: Built after 3-6-17.

### 3/4 HP Compressor Schematic





#### F15 Models

NOTE: Built after 3-6-17.

#### **F15 Base Schematic**



#### F15 Models

NOTE: Built after 3-6-17.

#### **Remote F15 Base Schematic**







## **Self Contained F5 & F15 Models**

NOTE: Built before 3-6-17.





## **Remote F5 & F15 Models**

NOTE: Built before 3-6-17.





## **Export Self Contained F5-E & F15-E Models**