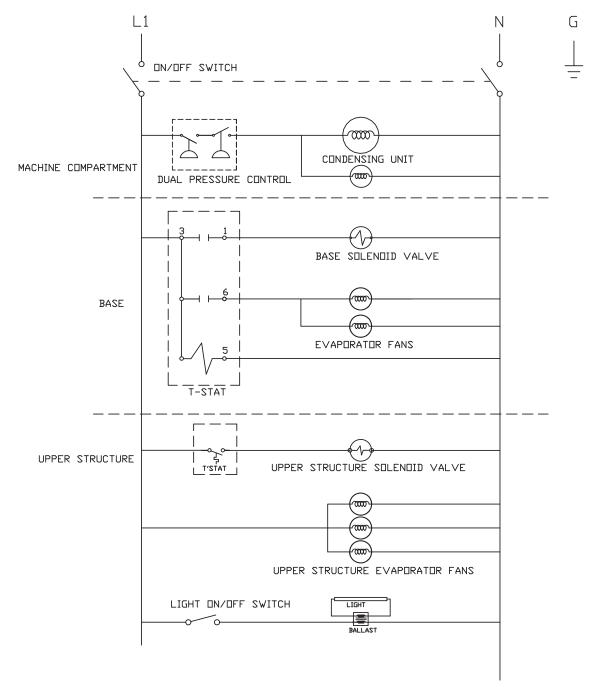

## F5 60", 72" & All F15 Models

NOTE: Built after 3-6-17.

### 3/4 HP Compressor Schematic