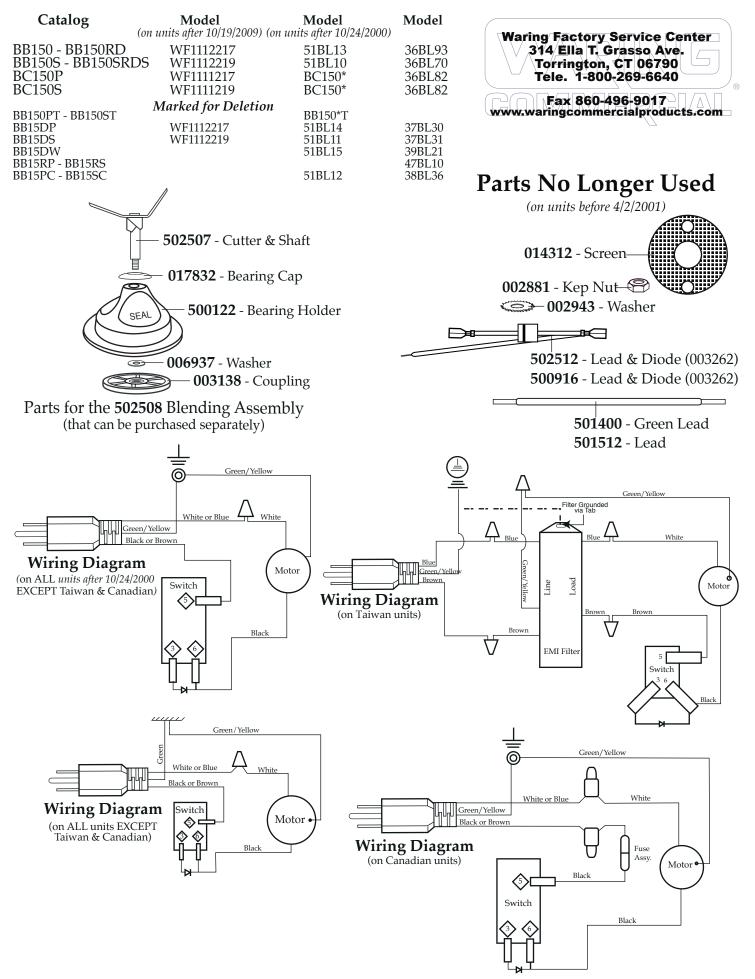

| Catalog                                                                                         | <b>Model</b><br>(on units after 10/19/2009) (on un |                                    | Mod                           |                                                                                                                         | Model                                                   |                                                                                                                   |  |  |  |
|-------------------------------------------------------------------------------------------------|----------------------------------------------------|------------------------------------|-------------------------------|-------------------------------------------------------------------------------------------------------------------------|---------------------------------------------------------|-------------------------------------------------------------------------------------------------------------------|--|--|--|
| BB150 - BB150RD<br>BB150S - BB150SRDS<br>BC150P<br>BC150S                                       | WF1112<br>WF1112<br>WF1111<br>WF1111               | 217<br>219<br>217<br>219           | 17 51BL<br>19 51BL<br>17 BC15 |                                                                                                                         | 36BL93<br>36BL70<br>36BL82<br>36BL82                    | Waring Factory Service Center<br>314 Ella T. Grasso Ave.<br>Torrington, CT 06790<br>Tele. 1-800-269-6640          |  |  |  |
| BB150PT - BB150ST<br>BB15DP<br>BB15DS<br>BB15DW<br>BB15DW<br>BB15RP - BB15RS<br>BB15PC - BB15SC | Marked fo<br>WF11122<br>WF11122                    | 17 51BL                            |                               | .14<br>.11<br>.15                                                                                                       | 37BL30<br>37BL31<br>39BL21<br>47BL10<br>38BL36          | www.waringcommercialproducts.com                                                                                  |  |  |  |
| Illustra                                                                                        | tion#                                              | Part#                              |                               |                                                                                                                         | Descrip                                                 | tion                                                                                                              |  |  |  |
| 1                                                                                               |                                                    | 018534                             |                               | Lid Inser                                                                                                               | rt                                                      |                                                                                                                   |  |  |  |
| 2                                                                                               |                                                    | 024367-09<br>018532                |                               | Black Ou<br>White O                                                                                                     | iter Lid (chai<br>uter Lid                              | 1ged after 6/30/2010)                                                                                             |  |  |  |
| 3                                                                                               | 3 018531-Е                                         |                                    |                               | 48 oz. Eastman Container (changed after 6/30/2010)                                                                      |                                                         |                                                                                                                   |  |  |  |
| 4                                                                                               |                                                    | 006890                             |                               | Gasket                                                                                                                  |                                                         |                                                                                                                   |  |  |  |
| 5                                                                                               |                                                    | 502508                             |                               | Blending                                                                                                                | g Assembly                                              |                                                                                                                   |  |  |  |
| 6                                                                                               |                                                    | 015388-09<br>015388-01             |                               |                                                                                                                         | r Bottom (chi<br>r Bottom                               | inged after 8/15/2006)                                                                                            |  |  |  |
| 7                                                                                               |                                                    | 011700                             |                               | Center L                                                                                                                | id                                                      |                                                                                                                   |  |  |  |
| 8                                                                                               |                                                    | 013443                             |                               | 1 Qt. Ou                                                                                                                | ter Lid                                                 |                                                                                                                   |  |  |  |
| 9                                                                                               |                                                    | 024661                             |                               | 32 oz. Sta                                                                                                              | ainless Steel                                           | Container                                                                                                         |  |  |  |
| 10                                                                                              |                                                    | 013304                             |                               | NSF Sea                                                                                                                 | l (ALL units E                                          | XCEPT Taiwan units)                                                                                               |  |  |  |
| 11                                                                                              |                                                    | 014009                             |                               | Coupling                                                                                                                | g                                                       |                                                                                                                   |  |  |  |
| 11a                                                                                             |                                                    | 003609                             |                               | Washer (                                                                                                                | on units after 1                                        | 0/8/2009)                                                                                                         |  |  |  |
| 12                                                                                              |                                                    | 016094                             |                               | Hole Plu                                                                                                                | g (2 required                                           | ))                                                                                                                |  |  |  |
| 13                                                                                              | 13 0                                               |                                    |                               | Screw (2 required not used with zinc motors)                                                                            |                                                         |                                                                                                                   |  |  |  |
| 14                                                                                              |                                                    | 017381-09-1<br>019605              | R                             |                                                                                                                         | r Adapter (c)<br>r Adapter                              | 1anged after 3/25/2010)                                                                                           |  |  |  |
| 15                                                                                              |                                                    | 030171<br>018605                   |                               |                                                                                                                         | Housing Seal (on units after 9/14/2009)<br>Housing Seal |                                                                                                                   |  |  |  |
| 16                                                                                              |                                                    | 030218-09W<br>019608-09W<br>019602 |                               | Black Base (on units after 10/8/2009)<br>Black Base<br>White Base                                                       |                                                         |                                                                                                                   |  |  |  |
| 17                                                                                              |                                                    | 029355<br>012698                   |                               | Switch (changed after 5/14/2004)<br>Switch                                                                              |                                                         |                                                                                                                   |  |  |  |
| 18                                                                                              |                                                    | 016236<br>015098                   |                               | Hex Nut (on units after 4/12/2010)<br>Nut Ring                                                                          |                                                         |                                                                                                                   |  |  |  |
| 19                                                                                              |                                                    | 030170<br>002917                   |                               | Screw (4                                                                                                                | required on                                             | Vasher (4 required on units after 9/30/2009)<br>BB150 units between 9/23 - 9/30/2009)<br>BC150P units 10/30/2009) |  |  |  |
|                                                                                                 |                                                    | 024595<br>001832<br>015383         |                               | Screw & Washer (4 required on units after 4/2/2001)<br>Screw (4 required)<br>Washer (4 required used with 001832 screw) |                                                         |                                                                                                                   |  |  |  |
| 20                                                                                              |                                                    | 013731                             |                               |                                                                                                                         | e (2 required)                                          |                                                                                                                   |  |  |  |

| Catalog                                                                               | <b>Model</b><br>on units after 10/19/2009) (on un    | <b>Model</b>                                                                                                                      | Model<br>36BL93<br>36BL70<br>36BL82<br>36BL82                                                                                                                                                                                                                                            | Waring Factory Service Center<br>314 Ella T. Grasso Ave.<br>Torrington, CT 06790<br>Tele. 1-800-269-6640<br>Fax 860-496-9017<br>www.waringcommercialproducts.com |  |  |  |
|---------------------------------------------------------------------------------------|------------------------------------------------------|-----------------------------------------------------------------------------------------------------------------------------------|------------------------------------------------------------------------------------------------------------------------------------------------------------------------------------------------------------------------------------------------------------------------------------------|------------------------------------------------------------------------------------------------------------------------------------------------------------------|--|--|--|
| BB150 - BB150RD<br>BB150S - BB150SRD<br>BC150P<br>BC150S                              | WF1112217<br>S WF1112219<br>WF1111217<br>WF1111219   | 51BL13<br>51BL10<br>BC150*<br>BC150*                                                                                              |                                                                                                                                                                                                                                                                                          |                                                                                                                                                                  |  |  |  |
| BB150PT - BB150ST<br>BB15DP<br>BB15DS<br>BB15DW<br>BB15RP - BB15RS<br>BB15PC - BB15SC | <i>Marked for Deletion</i><br>WF1112217<br>WF1112219 | BB150*T<br>51BL14<br>51BL11<br>51BL15<br>51BL12                                                                                   | 37BL30<br>37BL31<br>39BL21<br>47BL10<br>38BL36                                                                                                                                                                                                                                           |                                                                                                                                                                  |  |  |  |
| Illustratio                                                                           | on# Part#                                            | Description                                                                                                                       |                                                                                                                                                                                                                                                                                          |                                                                                                                                                                  |  |  |  |
| 21                                                                                    | 009051                                               | Wire Nut (1 required on ALL units Except for Taiwan and Canadian)<br>(5 required on Taiwan units)                                 |                                                                                                                                                                                                                                                                                          |                                                                                                                                                                  |  |  |  |
|                                                                                       | 012409                                               | Crimp Connector (2 required on Canadian units)                                                                                    |                                                                                                                                                                                                                                                                                          |                                                                                                                                                                  |  |  |  |
| 22                                                                                    | $027255 \\ 024488$                                   | Motor (zinc cast – ETL listing <i>on units after 9/22/2009</i> )<br>Motor (sheet metal – UL listing obsolete)                     |                                                                                                                                                                                                                                                                                          |                                                                                                                                                                  |  |  |  |
| 23                                                                                    | 002943                                               | Lock Washer                                                                                                                       |                                                                                                                                                                                                                                                                                          |                                                                                                                                                                  |  |  |  |
| 24                                                                                    | 027278<br>013659                                     | Ground Screw (on units after 1/8/2010)<br>Screw                                                                                   |                                                                                                                                                                                                                                                                                          |                                                                                                                                                                  |  |  |  |
| 25                                                                                    | 501162<br>003565<br>500830                           | Cord Set (ALL units EXCEPT Canadian units)<br>Cord Set (on Canadian <i>units after 8/19/2002)</i><br>Cord Set (on Canadian units) |                                                                                                                                                                                                                                                                                          |                                                                                                                                                                  |  |  |  |
| 26                                                                                    | 016041                                               | Strain Relief (ALL units EXCEPT Canadian units)                                                                                   |                                                                                                                                                                                                                                                                                          |                                                                                                                                                                  |  |  |  |
| 27                                                                                    | 27 024055-R<br>502692<br>502747<br>501733            |                                                                                                                                   | Bottom Plate ONLY (ALL units EXCEPT see below <i>changed after 2/17/2010</i> )<br>Bottom Plate Assembly with Cord Set (on Canadian units)<br>Bottom Plate Assembly with Screen (on Canadian units <i>changed after 7/12/2001</i> )<br>Bottom Plate Assembly (on Canadian units obsolete) |                                                                                                                                                                  |  |  |  |
| 28                                                                                    | 013659<br>003569                                     | Screw (3 required)<br>Screw (3 required Use 503376-feet with screws on Canadian units)                                            |                                                                                                                                                                                                                                                                                          |                                                                                                                                                                  |  |  |  |
| 29                                                                                    | 026278<br>002891                                     | Suction Cup Foot (3 required)<br>Foot (3 required on Canadian units)                                                              |                                                                                                                                                                                                                                                                                          |                                                                                                                                                                  |  |  |  |
| 30                                                                                    | 003532                                               | Rivet (2 required)                                                                                                                |                                                                                                                                                                                                                                                                                          |                                                                                                                                                                  |  |  |  |
| 31                                                                                    | 014553                                               | Cable Clamp                                                                                                                       | (on Canadiar                                                                                                                                                                                                                                                                             | units)                                                                                                                                                           |  |  |  |
| 32                                                                                    | 007558                                               | Screw (on Canadian units)                                                                                                         |                                                                                                                                                                                                                                                                                          |                                                                                                                                                                  |  |  |  |
| 33                                                                                    | 012369                                               | Kep Nut (on C                                                                                                                     | Canadian unit                                                                                                                                                                                                                                                                            | 5)                                                                                                                                                               |  |  |  |
|                                                                                       |                                                      |                                                                                                                                   |                                                                                                                                                                                                                                                                                          |                                                                                                                                                                  |  |  |  |