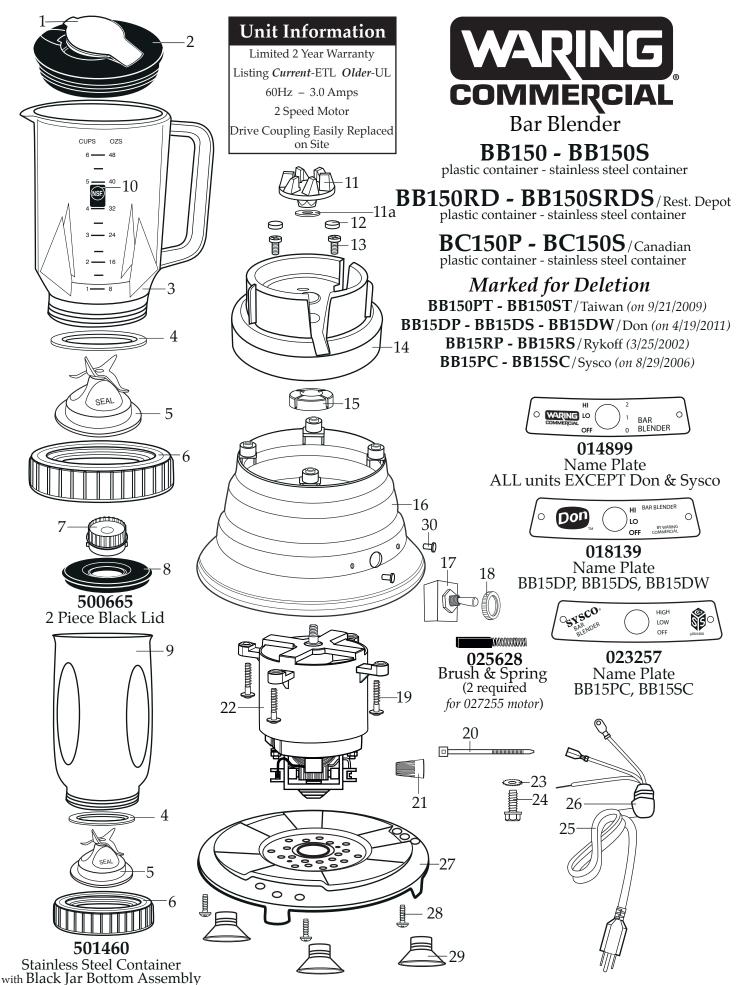

| Catalog                                                                                         | <b>Model</b><br>(on units after 10/19/2009) (on un |                                    | Mod                           |                                                                                                                         | Model                                                   |                                                                                                                   |  |  |  |
|-------------------------------------------------------------------------------------------------|----------------------------------------------------|------------------------------------|-------------------------------|-------------------------------------------------------------------------------------------------------------------------|---------------------------------------------------------|-------------------------------------------------------------------------------------------------------------------|--|--|--|
| BB150 - BB150RD<br>BB150S - BB150SRDS<br>BC150P<br>BC150S                                       | WF1112<br>WF1112<br>WF1111<br>WF1111               | 217<br>219<br>217<br>219           | 17 51BL<br>19 51BL<br>17 BC15 |                                                                                                                         | 36BL93<br>36BL70<br>36BL82<br>36BL82                    | Waring Factory Service Center<br>314 Ella T. Grasso Ave.<br>Torrington, CT 06790<br>Tele. 1-800-269-6640          |  |  |  |
| BB150PT - BB150ST<br>BB15DP<br>BB15DS<br>BB15DW<br>BB15DW<br>BB15RP - BB15RS<br>BB15PC - BB15SC | Marked fo<br>WF11122<br>WF11122                    | 17 51BL                            |                               | .14<br>.11<br>.15                                                                                                       | 37BL30<br>37BL31<br>39BL21<br>47BL10<br>38BL36          | www.waringcommercialproducts.com                                                                                  |  |  |  |
| Illustra                                                                                        | tion#                                              | Part#                              |                               |                                                                                                                         | Descrip                                                 | tion                                                                                                              |  |  |  |
| 1                                                                                               |                                                    | 018534                             |                               | Lid Inser                                                                                                               | rt                                                      |                                                                                                                   |  |  |  |
| 2                                                                                               |                                                    | 024367-09<br>018532                |                               | Black Ou<br>White O                                                                                                     | iter Lid (chai<br>uter Lid                              | 1ged after 6/30/2010)                                                                                             |  |  |  |
| 3                                                                                               | 3 018531-Е                                         |                                    |                               | 48 oz. Eastman Container (changed after 6/30/2010)                                                                      |                                                         |                                                                                                                   |  |  |  |
| 4                                                                                               |                                                    | 006890                             |                               | Gasket                                                                                                                  |                                                         |                                                                                                                   |  |  |  |
| 5                                                                                               |                                                    | 502508                             |                               | Blending                                                                                                                | g Assembly                                              |                                                                                                                   |  |  |  |
| 6                                                                                               |                                                    | 015388-09<br>015388-01             |                               |                                                                                                                         | r Bottom (chi<br>r Bottom                               | inged after 8/15/2006)                                                                                            |  |  |  |
| 7                                                                                               |                                                    | 011700                             |                               | Center L                                                                                                                | id                                                      |                                                                                                                   |  |  |  |
| 8                                                                                               |                                                    | 013443                             |                               | 1 Qt. Ou                                                                                                                | ter Lid                                                 |                                                                                                                   |  |  |  |
| 9                                                                                               |                                                    | 024661                             |                               | 32 oz. Sta                                                                                                              | ainless Steel                                           | Container                                                                                                         |  |  |  |
| 10                                                                                              |                                                    | 013304                             |                               | NSF Sea                                                                                                                 | l (ALL units E                                          | XCEPT Taiwan units)                                                                                               |  |  |  |
| 11                                                                                              |                                                    | 014009                             |                               | Coupling                                                                                                                | g                                                       |                                                                                                                   |  |  |  |
| 11a                                                                                             |                                                    | 003609                             |                               | Washer (                                                                                                                | on units after 1                                        | 0/8/2009)                                                                                                         |  |  |  |
| 12                                                                                              |                                                    | 016094                             |                               | Hole Plu                                                                                                                | g (2 required                                           | ))                                                                                                                |  |  |  |
| 13                                                                                              | 13 0                                               |                                    |                               | Screw (2 required not used with zinc motors)                                                                            |                                                         |                                                                                                                   |  |  |  |
| 14                                                                                              |                                                    | 017381-09-1<br>019605              | R                             |                                                                                                                         | r Adapter (c)<br>r Adapter                              | 1anged after 3/25/2010)                                                                                           |  |  |  |
| 15                                                                                              |                                                    | 030171<br>018605                   |                               |                                                                                                                         | Housing Seal (on units after 9/14/2009)<br>Housing Seal |                                                                                                                   |  |  |  |
| 16                                                                                              |                                                    | 030218-09W<br>019608-09W<br>019602 |                               | Black Base (on units after 10/8/2009)<br>Black Base<br>White Base                                                       |                                                         |                                                                                                                   |  |  |  |
| 17                                                                                              |                                                    | 029355<br>012698                   |                               | Switch (changed after 5/14/2004)<br>Switch                                                                              |                                                         |                                                                                                                   |  |  |  |
| 18                                                                                              |                                                    | 016236<br>015098                   |                               | Hex Nut (on units after 4/12/2010)<br>Nut Ring                                                                          |                                                         |                                                                                                                   |  |  |  |
| 19                                                                                              |                                                    | 030170<br>002917                   |                               | Screw (4                                                                                                                | required on                                             | Vasher (4 required on units after 9/30/2009)<br>BB150 units between 9/23 - 9/30/2009)<br>BC150P units 10/30/2009) |  |  |  |
|                                                                                                 |                                                    | 024595<br>001832<br>015383         |                               | Screw & Washer (4 required on units after 4/2/2001)<br>Screw (4 required)<br>Washer (4 required used with 001832 screw) |                                                         |                                                                                                                   |  |  |  |
| 20                                                                                              |                                                    | 013731                             |                               |                                                                                                                         | e (2 required)                                          |                                                                                                                   |  |  |  |

| Catalog                                                                               | <b>Model</b><br>on units after 10/19/2009) (on un    | <b>Model</b>                                                                                                                      | Model<br>36BL93<br>36BL70<br>36BL82<br>36BL82                                                                                                                                                                                                                                            | Waring Factory Service Center<br>314 Ella T. Grasso Ave.<br>Torrington, CT 06790<br>Tele. 1-800-269-6640<br>Fax 860-496-9017<br>www.waringcommercialproducts.com |  |  |  |
|---------------------------------------------------------------------------------------|------------------------------------------------------|-----------------------------------------------------------------------------------------------------------------------------------|------------------------------------------------------------------------------------------------------------------------------------------------------------------------------------------------------------------------------------------------------------------------------------------|------------------------------------------------------------------------------------------------------------------------------------------------------------------|--|--|--|
| BB150 - BB150RD<br>BB150S - BB150SRD<br>BC150P<br>BC150S                              | WF1112217<br>S WF1112219<br>WF1111217<br>WF1111219   | 51BL13<br>51BL10<br>BC150*<br>BC150*                                                                                              |                                                                                                                                                                                                                                                                                          |                                                                                                                                                                  |  |  |  |
| BB150PT - BB150ST<br>BB15DP<br>BB15DS<br>BB15DW<br>BB15RP - BB15RS<br>BB15PC - BB15SC | <i>Marked for Deletion</i><br>WF1112217<br>WF1112219 | BB150*T<br>51BL14<br>51BL11<br>51BL15<br>51BL12                                                                                   | 37BL30<br>37BL31<br>39BL21<br>47BL10<br>38BL36                                                                                                                                                                                                                                           |                                                                                                                                                                  |  |  |  |
| Illustratio                                                                           | on# Part#                                            | Description                                                                                                                       |                                                                                                                                                                                                                                                                                          |                                                                                                                                                                  |  |  |  |
| 21                                                                                    | 009051                                               | Wire Nut (1 required on ALL units Except for Taiwan and Canadian)<br>(5 required on Taiwan units)                                 |                                                                                                                                                                                                                                                                                          |                                                                                                                                                                  |  |  |  |
|                                                                                       | 012409                                               | Crimp Connector (2 required on Canadian units)                                                                                    |                                                                                                                                                                                                                                                                                          |                                                                                                                                                                  |  |  |  |
| 22                                                                                    | $027255 \\ 024488$                                   | Motor (zinc cast – ETL listing <i>on units after 9/22/2009</i> )<br>Motor (sheet metal – UL listing obsolete)                     |                                                                                                                                                                                                                                                                                          |                                                                                                                                                                  |  |  |  |
| 23                                                                                    | 002943                                               | Lock Washer                                                                                                                       |                                                                                                                                                                                                                                                                                          |                                                                                                                                                                  |  |  |  |
| 24                                                                                    | 027278<br>013659                                     | Ground Screw (on units after 1/8/2010)<br>Screw                                                                                   |                                                                                                                                                                                                                                                                                          |                                                                                                                                                                  |  |  |  |
| 25                                                                                    | 501162<br>003565<br>500830                           | Cord Set (ALL units EXCEPT Canadian units)<br>Cord Set (on Canadian <i>units after 8/19/2002)</i><br>Cord Set (on Canadian units) |                                                                                                                                                                                                                                                                                          |                                                                                                                                                                  |  |  |  |
| 26                                                                                    | 016041                                               | Strain Relief (ALL units EXCEPT Canadian units)                                                                                   |                                                                                                                                                                                                                                                                                          |                                                                                                                                                                  |  |  |  |
| 27                                                                                    | 27 024055-R<br>502692<br>502747<br>501733            |                                                                                                                                   | Bottom Plate ONLY (ALL units EXCEPT see below <i>changed after 2/17/2010</i> )<br>Bottom Plate Assembly with Cord Set (on Canadian units)<br>Bottom Plate Assembly with Screen (on Canadian units <i>changed after 7/12/2001</i> )<br>Bottom Plate Assembly (on Canadian units obsolete) |                                                                                                                                                                  |  |  |  |
| 28                                                                                    | 013659<br>003569                                     | Screw (3 required)<br>Screw (3 required Use 503376-feet with screws on Canadian units)                                            |                                                                                                                                                                                                                                                                                          |                                                                                                                                                                  |  |  |  |
| 29                                                                                    | 026278<br>002891                                     | Suction Cup Foot (3 required)<br>Foot (3 required on Canadian units)                                                              |                                                                                                                                                                                                                                                                                          |                                                                                                                                                                  |  |  |  |
| 30                                                                                    | 003532                                               | Rivet (2 required)                                                                                                                |                                                                                                                                                                                                                                                                                          |                                                                                                                                                                  |  |  |  |
| 31                                                                                    | 014553                                               | Cable Clamp                                                                                                                       | (on Canadiar                                                                                                                                                                                                                                                                             | units)                                                                                                                                                           |  |  |  |
| 32                                                                                    | 007558                                               | Screw (on Canadian units)                                                                                                         |                                                                                                                                                                                                                                                                                          |                                                                                                                                                                  |  |  |  |
| 33                                                                                    | 012369                                               | Kep Nut (on C                                                                                                                     | Canadian unit                                                                                                                                                                                                                                                                            | 5)                                                                                                                                                               |  |  |  |
|                                                                                       |                                                      |                                                                                                                                   |                                                                                                                                                                                                                                                                                          |                                                                                                                                                                  |  |  |  |