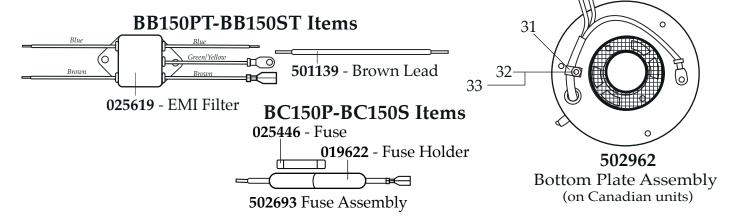

| Catalog                                                                                         | <b>Model</b><br>(on units after 10/19/2009) (on un |                                    | Mod                           |                                                                                                                         | Model                                                   |                                                                                                                   |  |  |  |
|-------------------------------------------------------------------------------------------------|----------------------------------------------------|------------------------------------|-------------------------------|-------------------------------------------------------------------------------------------------------------------------|---------------------------------------------------------|-------------------------------------------------------------------------------------------------------------------|--|--|--|
| BB150 - BB150RD<br>BB150S - BB150SRDS<br>BC150P<br>BC150S                                       | WF1112<br>WF1112<br>WF1111<br>WF1111               | 217<br>219<br>217<br>219           | 17 51BL<br>19 51BL<br>17 BC15 |                                                                                                                         | 36BL93<br>36BL70<br>36BL82<br>36BL82                    | Waring Factory Service Center<br>314 Ella T. Grasso Ave.<br>Torrington, CT 06790<br>Tele. 1-800-269-6640          |  |  |  |
| BB150PT - BB150ST<br>BB15DP<br>BB15DS<br>BB15DW<br>BB15DW<br>BB15RP - BB15RS<br>BB15PC - BB15SC | Marked fo<br>WF11122<br>WF11122                    | 17 51BL                            |                               | .14<br>.11<br>.15                                                                                                       | 37BL30<br>37BL31<br>39BL21<br>47BL10<br>38BL36          | www.waringcommercialproducts.com                                                                                  |  |  |  |
| Illustra                                                                                        | tion#                                              | Part#                              |                               |                                                                                                                         | Descrip                                                 | tion                                                                                                              |  |  |  |
| 1                                                                                               |                                                    | 018534                             |                               | Lid Inser                                                                                                               | rt                                                      |                                                                                                                   |  |  |  |
| 2                                                                                               |                                                    | 024367-09<br>018532                |                               | Black Ou<br>White O                                                                                                     | iter Lid (chai<br>uter Lid                              | 1ged after 6/30/2010)                                                                                             |  |  |  |
| 3                                                                                               | 3 018531-Е                                         |                                    |                               | 48 oz. Eastman Container (changed after 6/30/2010)                                                                      |                                                         |                                                                                                                   |  |  |  |
| 4                                                                                               |                                                    | 006890                             |                               | Gasket                                                                                                                  |                                                         |                                                                                                                   |  |  |  |
| 5                                                                                               |                                                    | 502508                             |                               | Blending                                                                                                                | g Assembly                                              |                                                                                                                   |  |  |  |
| 6                                                                                               |                                                    | 015388-09<br>015388-01             |                               |                                                                                                                         | r Bottom (chi<br>r Bottom                               | inged after 8/15/2006)                                                                                            |  |  |  |
| 7                                                                                               |                                                    | 011700                             |                               | Center L                                                                                                                | id                                                      |                                                                                                                   |  |  |  |
| 8                                                                                               |                                                    | 013443                             |                               | 1 Qt. Ou                                                                                                                | ter Lid                                                 |                                                                                                                   |  |  |  |
| 9                                                                                               |                                                    | 024661                             |                               | 32 oz. Sta                                                                                                              | ainless Steel                                           | Container                                                                                                         |  |  |  |
| 10                                                                                              |                                                    | 013304                             |                               | NSF Sea                                                                                                                 | l (ALL units E                                          | XCEPT Taiwan units)                                                                                               |  |  |  |
| 11                                                                                              |                                                    | 014009                             |                               | Coupling                                                                                                                | g                                                       |                                                                                                                   |  |  |  |
| 11a                                                                                             |                                                    | 003609                             |                               | Washer (                                                                                                                | on units after 1                                        | 0/8/2009)                                                                                                         |  |  |  |
| 12                                                                                              |                                                    | 016094                             |                               | Hole Plu                                                                                                                | g (2 required                                           | ))                                                                                                                |  |  |  |
| 13                                                                                              | 13 0                                               |                                    |                               | Screw (2 required not used with zinc motors)                                                                            |                                                         |                                                                                                                   |  |  |  |
| 14                                                                                              |                                                    | 017381-09-1<br>019605              | R                             |                                                                                                                         | r Adapter (c)<br>r Adapter                              | 1anged after 3/25/2010)                                                                                           |  |  |  |
| 15                                                                                              |                                                    | 030171<br>018605                   |                               |                                                                                                                         | Housing Seal (on units after 9/14/2009)<br>Housing Seal |                                                                                                                   |  |  |  |
| 16                                                                                              |                                                    | 030218-09W<br>019608-09W<br>019602 |                               | Black Base (on units after 10/8/2009)<br>Black Base<br>White Base                                                       |                                                         |                                                                                                                   |  |  |  |
| 17                                                                                              |                                                    | 029355<br>012698                   |                               | Switch (changed after 5/14/2004)<br>Switch                                                                              |                                                         |                                                                                                                   |  |  |  |
| 18                                                                                              |                                                    | 016236<br>015098                   |                               | Hex Nut (on units after 4/12/2010)<br>Nut Ring                                                                          |                                                         |                                                                                                                   |  |  |  |
| 19                                                                                              |                                                    | 030170<br>002917                   |                               | Screw (4                                                                                                                | required on                                             | Vasher (4 required on units after 9/30/2009)<br>BB150 units between 9/23 - 9/30/2009)<br>BC150P units 10/30/2009) |  |  |  |
|                                                                                                 |                                                    | 024595<br>001832<br>015383         |                               | Screw & Washer (4 required on units after 4/2/2001)<br>Screw (4 required)<br>Washer (4 required used with 001832 screw) |                                                         |                                                                                                                   |  |  |  |
| 20                                                                                              |                                                    | 013731                             |                               |                                                                                                                         | e (2 required)                                          |                                                                                                                   |  |  |  |

| Catalog                                                                               | <b>Model</b><br>on units after 10/19/2009) (on un    | <b>Model</b>                                                                                                                      | Model<br>36BL93<br>36BL70<br>36BL82<br>36BL82                                                                                                                                                                                                                                            | Waring Factory Service Center<br>314 Ella T. Grasso Ave.<br>Torrington, CT 06790<br>Tele. 1-800-269-6640<br>Fax 860-496-9017<br>www.waringcommercialproducts.com |  |  |  |
|---------------------------------------------------------------------------------------|------------------------------------------------------|-----------------------------------------------------------------------------------------------------------------------------------|------------------------------------------------------------------------------------------------------------------------------------------------------------------------------------------------------------------------------------------------------------------------------------------|------------------------------------------------------------------------------------------------------------------------------------------------------------------|--|--|--|
| BB150 - BB150RD<br>BB150S - BB150SRD<br>BC150P<br>BC150S                              | WF1112217<br>S WF1112219<br>WF1111217<br>WF1111219   | 51BL13<br>51BL10<br>BC150*<br>BC150*                                                                                              |                                                                                                                                                                                                                                                                                          |                                                                                                                                                                  |  |  |  |
| BB150PT - BB150ST<br>BB15DP<br>BB15DS<br>BB15DW<br>BB15RP - BB15RS<br>BB15PC - BB15SC | <i>Marked for Deletion</i><br>WF1112217<br>WF1112219 | BB150*T<br>51BL14<br>51BL11<br>51BL15<br>51BL12                                                                                   | 37BL30<br>37BL31<br>39BL21<br>47BL10<br>38BL36                                                                                                                                                                                                                                           |                                                                                                                                                                  |  |  |  |
| Illustratio                                                                           | on# Part#                                            | Description                                                                                                                       |                                                                                                                                                                                                                                                                                          |                                                                                                                                                                  |  |  |  |
| 21                                                                                    | 009051                                               | Wire Nut (1 required on ALL units Except for Taiwan and Canadian)<br>(5 required on Taiwan units)                                 |                                                                                                                                                                                                                                                                                          |                                                                                                                                                                  |  |  |  |
|                                                                                       | 012409                                               | Crimp Connector (2 required on Canadian units)                                                                                    |                                                                                                                                                                                                                                                                                          |                                                                                                                                                                  |  |  |  |
| 22                                                                                    | $027255 \\ 024488$                                   | Motor (zinc cast – ETL listing <i>on units after 9/22/2009</i> )<br>Motor (sheet metal – UL listing obsolete)                     |                                                                                                                                                                                                                                                                                          |                                                                                                                                                                  |  |  |  |
| 23                                                                                    | 002943                                               | Lock Washer                                                                                                                       |                                                                                                                                                                                                                                                                                          |                                                                                                                                                                  |  |  |  |
| 24                                                                                    | 027278<br>013659                                     | Ground Screw (on units after 1/8/2010)<br>Screw                                                                                   |                                                                                                                                                                                                                                                                                          |                                                                                                                                                                  |  |  |  |
| 25                                                                                    | 501162<br>003565<br>500830                           | Cord Set (ALL units EXCEPT Canadian units)<br>Cord Set (on Canadian <i>units after 8/19/2002)</i><br>Cord Set (on Canadian units) |                                                                                                                                                                                                                                                                                          |                                                                                                                                                                  |  |  |  |
| 26                                                                                    | 016041                                               | Strain Relief (ALL units EXCEPT Canadian units)                                                                                   |                                                                                                                                                                                                                                                                                          |                                                                                                                                                                  |  |  |  |
| 27                                                                                    | 27 024055-R<br>502692<br>502747<br>501733            |                                                                                                                                   | Bottom Plate ONLY (ALL units EXCEPT see below <i>changed after 2/17/2010</i> )<br>Bottom Plate Assembly with Cord Set (on Canadian units)<br>Bottom Plate Assembly with Screen (on Canadian units <i>changed after 7/12/2001</i> )<br>Bottom Plate Assembly (on Canadian units obsolete) |                                                                                                                                                                  |  |  |  |
| 28                                                                                    | 013659<br>003569                                     | Screw (3 required)<br>Screw (3 required Use 503376-feet with screws on Canadian units)                                            |                                                                                                                                                                                                                                                                                          |                                                                                                                                                                  |  |  |  |
| 29                                                                                    | 026278<br>002891                                     | Suction Cup Foot (3 required)<br>Foot (3 required on Canadian units)                                                              |                                                                                                                                                                                                                                                                                          |                                                                                                                                                                  |  |  |  |
| 30                                                                                    | 003532                                               | Rivet (2 required)                                                                                                                |                                                                                                                                                                                                                                                                                          |                                                                                                                                                                  |  |  |  |
| 31                                                                                    | 014553                                               | Cable Clamp                                                                                                                       | (on Canadiar                                                                                                                                                                                                                                                                             | units)                                                                                                                                                           |  |  |  |
| 32                                                                                    | 007558                                               | Screw (on Canadian units)                                                                                                         |                                                                                                                                                                                                                                                                                          |                                                                                                                                                                  |  |  |  |
| 33                                                                                    | 012369                                               | Kep Nut (on C                                                                                                                     | Canadian unit                                                                                                                                                                                                                                                                            | 5)                                                                                                                                                               |  |  |  |
|                                                                                       |                                                      |                                                                                                                                   |                                                                                                                                                                                                                                                                                          |                                                                                                                                                                  |  |  |  |