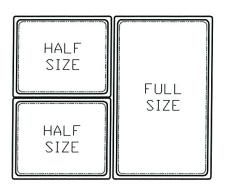

THIRD SIZE HALF HALF THIRD SIZE SIZE SIZE

Small Drawer Dimensions and Pan Configurations for NLCB71 and NLCB83

\* Note: Drawers will only accept 4" deep pans

| 25.0         | 625          |        |
|--------------|--------------|--------|
| FULL<br>SIZE | FULL<br>SIZE | 21.875 |

| HALF | HALF |
|------|------|
| SIZE | SIZE |
| HALF | HALF |
| SIZE | SIZE |

| THIRD<br>SIZE |              |
|---------------|--------------|
| THIRD<br>SIZE | FULL<br>SIZE |
| THIRD<br>SIZE |              |