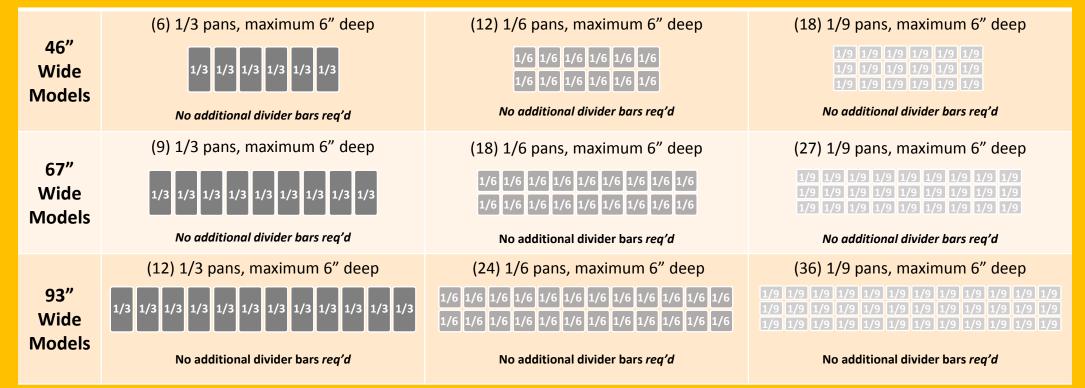

## **RAIL PAN CAPACITY**

| PAN<br>SIZE | <b>FULL SIZE</b><br>12 <sup>3</sup> / <sub>4</sub> " x 20 <sup>3</sup> / <sub>4</sub> " |    |    | <b>2/3 SIZE</b><br>13 <sup>3</sup> / <sub>4</sub> " x 12 <sup>3</sup> / <sub>4</sub> " |    |       | <b>1/2 SIZE</b><br>12 <sup>3</sup> / <sub>4</sub> " x 10 <sup>3</sup> / <sub>8</sub> " |    |    | <b>1/2 SIZE LONG</b><br>20 <sup>3</sup> / <sub>4</sub> " x 6 <sup>7</sup> / <sub>16</sub> " |    |    | <b>1/3 SIZE</b><br>12 <sup>3</sup> / <sub>4</sub> " x 6 <sup>7</sup> / <sub>8</sub> " |     |     | <b>1/4 SIZE</b><br>10 <sup>3</sup> / <sub>8</sub> " x 6 <sup>3</sup> / <sub>8</sub> " |    |      | <b>1/6 SIZE</b><br>6 <sup>7</sup> / <sub>8</sub> " x 6 <sup>1</sup> / <sub>4</sub> " |  |     | <b>1/9 SIZE</b><br>6 <sup>3</sup> / <sub>4</sub> " x 4 <sup>1</sup> / <sub>4</sub> " |      |
|-------------|-----------------------------------------------------------------------------------------|----|----|----------------------------------------------------------------------------------------|----|-------|----------------------------------------------------------------------------------------|----|----|---------------------------------------------------------------------------------------------|----|----|---------------------------------------------------------------------------------------|-----|-----|---------------------------------------------------------------------------------------|----|------|--------------------------------------------------------------------------------------|--|-----|--------------------------------------------------------------------------------------|------|
| Pan Depth   | 2-1/2"                                                                                  | 4″ | 6″ | 2-1/2"                                                                                 | 4" | 6″    | 2-1/2"                                                                                 | 4″ | 6″ | 2-1/2"                                                                                      | 4″ | 6″ | 2-1/2"                                                                                | 4"  | 6″  | 2-1/2"                                                                                | 4″ | 6″   | 2-1/2"                                                                               |  |     |                                                                                      | 4″   |
| Cups        | 36                                                                                      | 60 | 88 | 24                                                                                     | 40 | 57    | 16                                                                                     | 28 | 40 | 16                                                                                          | 28 | 40 | 10.5                                                                                  | 18  | 26  | 6.4                                                                                   | 12 | 19   | 10.5                                                                                 |  | 26  |                                                                                      | 5    |
| Quarts      | 9                                                                                       | 15 | 22 | 6                                                                                      | 10 | 14.25 | 4                                                                                      | 7  | 10 | 4                                                                                           | 7  | 10 | 2.6                                                                                   | 4.5 | 6.5 | 1.6                                                                                   | 3  | 4.75 | 2.6                                                                                  |  | 6.5 |                                                                                      | 1.25 |

## FULL SIZE PAN EQUIVALENCY CHART

- Additional divider bars may be required to accommodate above pan layouts (Individual divider bars sold as Accessories).

G Divider bars, Drawers, & Rail Air Duct on the back... #52003 | 9/17/2018