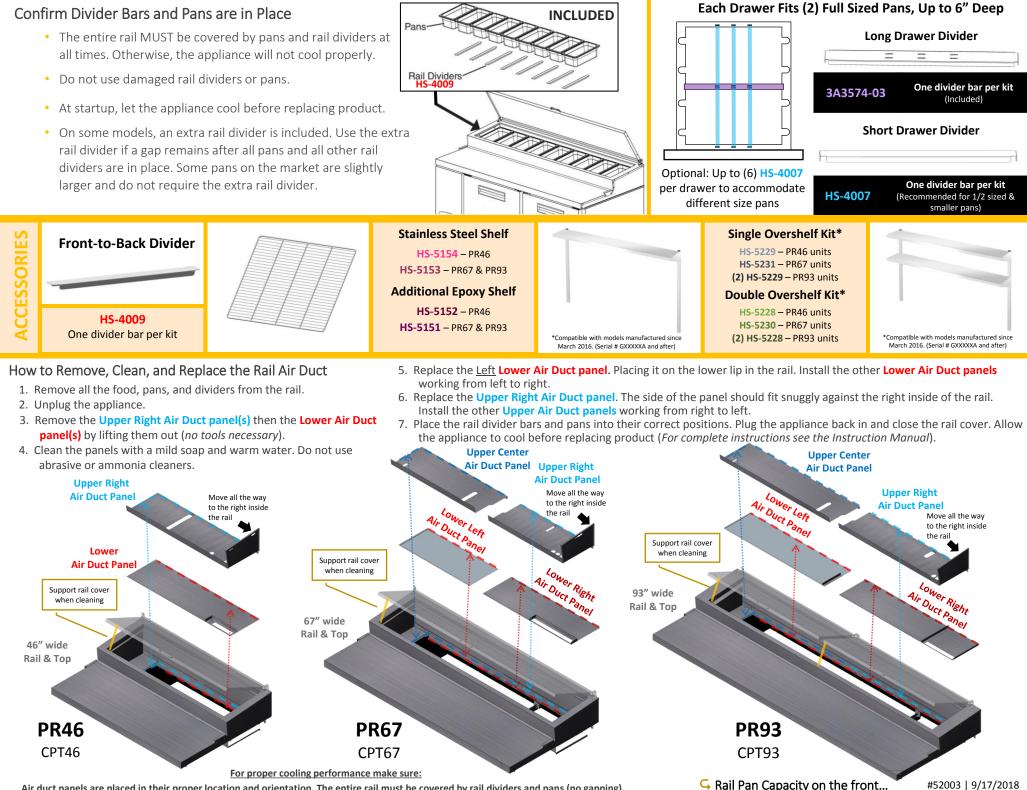

### **RAIL & DIVIDER BAR INFO**

#### **DRAWER INFO**

Air duct panels are placed in their proper location and orientation. The entire rail must be covered by rail dividers and pans (no gapping).

#52003 | 9/17/2018