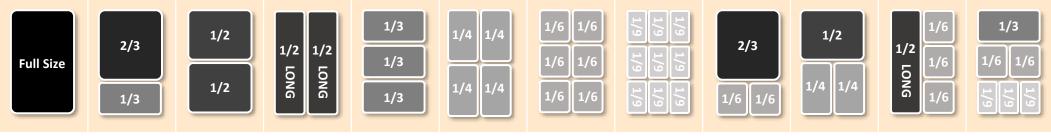

- Pans by others. Full complement of 1/3 size pans, 4" deep, and divider bars are included. Pan sizes are industry standard, but actual sizes may vary slightly by manufacturer.

## FULL SIZE PAN EQUIVALENCY CHART

- Additional divider bars may be required to accommodate above pan layouts (Individual divider bars sold as Accessories).

G Divider bars, Drawers, & Rail Air Duct on the back... #52003 | 9/17/2018