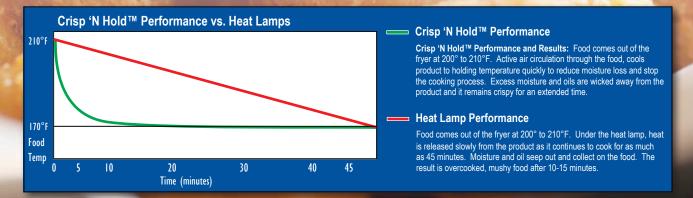

## Use IT as a stand alone floor model OR ADD IT TO A SOLSTICE BATTERY

Hold French fries, crispy chicken tenders and more! Gentle hot air circulation over and through the product maintains crispness while keeping food hot and ready to serve! Reduce food waste by extending the hold time up to four times longer than traditional methods, such as heat lamps and enclosed holding cabinets.