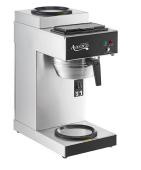

Model 177CMA1B

Model 177CMA1L2U

Model 177CMA2B

| MODEL #    | DIMENSIONS                              | ELECTRICAL    | WATER<br>CONNECTION | # OF DECANTER<br>WARMERS |
|------------|-----------------------------------------|---------------|---------------------|--------------------------|
| 177CMA1B   | 8½"W x 14"D x 17½"L                     | 120V<br>1550W | 3⁄8"                | 1                        |
| 177CMA2B   | 87/16"W x 14"D x 18 <sup>11</sup> /16"L | 120V<br>1650W | 3⁄8"                | 2                        |
| 177CMA1L2U | 81⁄4"W x 203⁄4"D x 183⁄4"L              | 120V<br>1650W | 3⁄8"                | 3                        |
| 177CMA3L   | 11"W x 17¾"D x 26¾" L                   | 120V<br>1650W | 3⁄8"                | 3                        |
| 177CMAPADJ | 11½"W x 17¾"D x 161¼6" L                | 120V<br>1450W | 3⁄8"                | 0                        |