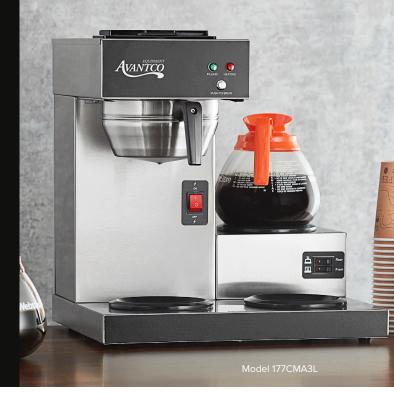

Model 177CMA1B

Model 177CMA1L2U

Model 177CMA2B

| MODEL #    | DIMENSIONS                              | ELECTRICAL    | WATER<br>CONNECTION | # OF DECANTER<br>WARMERS |
|------------|-----------------------------------------|---------------|---------------------|--------------------------|
| 177CMA1B   | 8½"W x 14"D x 17½"L                     | 120V<br>1550W | 3⁄8"                | 1                        |
| 177CMA2B   | 87/16"W x 14"D x 18 <sup>11</sup> /16"L | 120V<br>1650W | 3⁄8"                | 2                        |
| 177CMA1L2U | 81⁄4"W x 203⁄4"D x 183⁄4"L              | 120V<br>1650W | 3⁄8"                | 3                        |
| 177CMA3L   | 11"W x 17¾"D x 26¾" L                   | 120V<br>1650W | 3⁄8"                | 3                        |
| 177CMAPADJ | 11½"W x 17¾"D x 161¼6" L                | 120V<br>1450W | 3⁄8"                | 0                        |