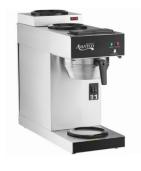

Model 177CMA1B

Model 177CMA1L2U

Model 177CMA2B

| MODEL #    | DIMENSIONS                              | ELECTRICAL    | WATER<br>CONNECTION | # OF DECANTER<br>WARMERS |
|------------|-----------------------------------------|---------------|---------------------|--------------------------|
| 177CMA1B   | 8½"W x 14"D x 17½"L                     | 120V<br>1550W | 3⁄8"                | 1                        |
| 177CMA2B   | 87/16"W x 14"D x 18 <sup>11</sup> /16"L | 120V<br>1650W | 3⁄8"                | 2                        |
| 177CMA1L2U | 81⁄4"W x 203⁄4"D x 183⁄4"L              | 120V<br>1650W | 3⁄8"                | 3                        |
| 177CMA3L   | 11"W x 17¾"D x 26¾" L                   | 120V<br>1650W | 3⁄8"                | 3                        |
| 177CMAPADJ | 11½"W x 17¾"D x 161¼6" L                | 120V<br>1450W | 3⁄8"                | 0                        |