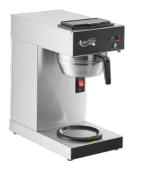

Model 177CMA1B

Model 177CMA1L2U

Model 177CMA2B

| MODEL #    | DIMENSIONS                              | ELECTRICAL    | WATER<br>CONNECTION | # OF DECANTER<br>WARMERS |
|------------|-----------------------------------------|---------------|---------------------|--------------------------|
| 177CMA1B   | 8½"W x 14"D x 17½"L                     | 120V<br>1550W | 3⁄8"                | 1                        |
| 177CMA2B   | 87/16"W x 14"D x 18 <sup>11</sup> /16"L | 120V<br>1650W | 3⁄8"                | 2                        |
| 177CMA1L2U | 81⁄4"W x 203⁄4"D x 183⁄4"L              | 120V<br>1650W | 3⁄8"                | 3                        |
| 177CMA3L   | 11"W x 17¾"D x 26¾" L                   | 120V<br>1650W | 3⁄8"                | 3                        |
| 177CMAPADJ | 11½"W x 17¾"D x 161¼6" L                | 120V<br>1450W | 3⁄8"                | 0                        |