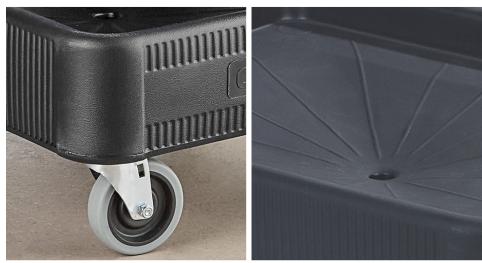

### #215PCD5BK

- Capable of holding and transporting up to 2 food pan carriers; 300 lb. capacity
- Durable plastic construction won't rust or corrode
- 4 swivel, non-marking casters (2 with brakes) won't damage floors
- 2 casters with brakes to secure unit in place while transporting
- Features a central hole to easily drain liquid or condensation from steam that may escape when the carrier door is opened
- Lip of dolly keeps pan carrier secure, but is low enough that you can open the door while on the dolly
- Rounded corners reduce impact damage to walls
- Inside Dimensions: 24¼"L x 17%"W
- Outside Dimensions: 26¾"L x 20¾"W
- Height with Casters: 9%"