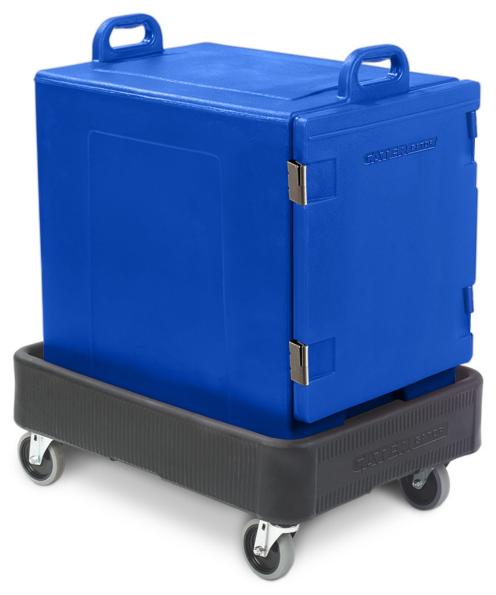

### **DOLLY**

### #215PCD5BK

- Capable of holding and transporting up to 2 food pan carriers; 300 lb. capacity
- Durable plastic construction won't rust or corrode
- 4 swivel, non-marking casters (2 with brakes) won't damage floors
- 2 casters with brakes to secure unit in place while transporting
- Features a central hole to easily drain liquid or condensation from steam that may escape when the carrier door is opened
- Lip of dolly keeps pan carrier secure, but is low enough that you can open the door while on the dolly
- Rounded corners reduce impact damage to walls
- Inside Dimensions: 24¼"L x 17%"W
- Outside Dimensions: 26¾"L x 20¾"W
- Height with Casters: 9%"