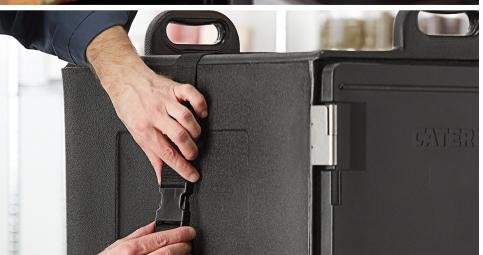

## 147" ADJUSTABLE BLACK STRAP

#### #215PCSTRAP12

- 147" strap with buckle easily secures items during transport to dolly platforms
- Adjustable strap to fit a variety of large or small items