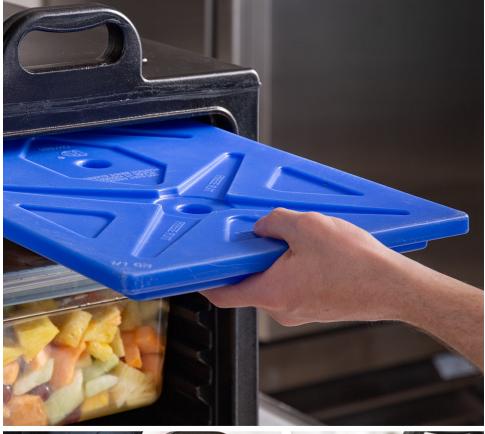

# Blue Full Size ICE BOARD

#### #215PANICEBL

- Extends cold holding time beyond average 4 hours
- Freeze flat for up to 8 hours and then slide into your CaterGator food pan carrier (sold separately)
- Ensures cold foods are safely held below 41°F
- Great for catering businesses and cold holding applications
- Dimensions: 20¾"L x 12¾"W x 1½"H