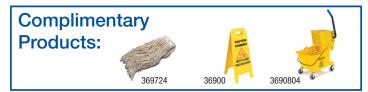

Cut down on your operational expenses by decreasing the time spent on cleaning up the mess from dirty shoes and boots. This product is here to make work easier.

| Brown (01) | Black (07) Blue (14) Yellow (00/04) Green (09) Red (05) |                    |       |                |
|------------|---------------------------------------------------------|--------------------|-------|----------------|
| Prod No    | Description                                             | Color              | Pack  | Cs Wt/<br>Cube |
| 40424      | Boot 'N Shoe Brush                                      | 01, 03, 14         | 1 ea  | 6.00/1.11      |
| 369        | 25" Wet Floor Sign                                      | 00                 | 6 ea  | 14.50/1.80     |
| 36908      | 26 qt Mop Bucket and Wringer                            | 04, 05, 09, 14, 69 | 1 ea  | 14.50/3.04     |
| 369724     | Narrowband Cotton Mop Head                              | Natural            | 12 ea | 18.96/1.81     |