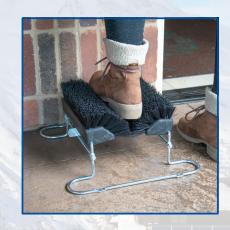

## The Carlisle Boot 'N Shoe Brush

Messy floors are a pain to clean up and also create opportunities for guests to slip and fall. The Carlisle Boot 'N Shoe Brush stops this problem at the door. This brush is American made, with superior craftsmanship, and will last season after season.

Cut down on your operational expenses by decreasing the time spent on cleaning up the mess from dirty shoes and boots. This product is here to make work easier.

| Brown (01) | Black (07) Blue (14) Yellow (00/04) Green (09) Red (05) |                    |       |                |
|------------|---------------------------------------------------------|--------------------|-------|----------------|
| Prod No    | Description                                             | Color              | Pack  | Cs Wt/<br>Cube |
| 40424      | Boot 'N Shoe Brush                                      | 01, 03, 14         | 1 ea  | 6.00/1.11      |
| 369        | 25" Wet Floor Sign                                      | 00                 | 6 ea  | 14.50/1.80     |
| 36908      | 26 qt Mop Bucket and Wringer                            | 04, 05, 09, 14, 69 | 1 ea  | 14.50/3.04     |
| 369724     | Narrowband Cotton Mop Head                              | Natural            | 12 ea | 18.96/1.81     |