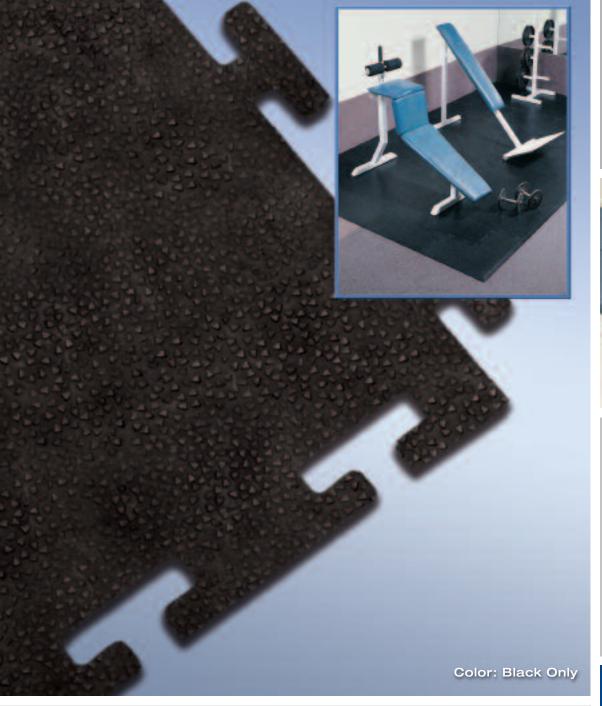

## 2560 TILE LOCK - Interlocking Weight Room Matting System

Durable Molded Virgin Rubber, not Recycled

Molded Safety Bevel Edge

Low maintenance, cleans Easily with Soap and Water EASY INSTALLATION AND REMOVAL NO GLUING ANTI-SLIP PEBBLED SURFACE

PROTECTS FLOORS

| 2560 TILE LOCK: 3/8" thick |                     |                  |
|----------------------------|---------------------|------------------|
| Section                    | Size                | Estimated Weight |
| Full Block                 | 2' x 2'             | 12 lbs           |
| Border                     | 1' x 2'             | 6 lbs            |
| Corner (ou                 | tside) 1' x 2' x 2' | 9 lbs            |
| Corner (ins                | side) 1' x 1' x 2'  | 3 lbs            |

## SPORTS MATTING type 2560 TILE LOCK

WEIGHT ROOMS GYMS NON-GREASE WORK STATIONS

ABSORBS Shock from Free Weights And Gym Equipment. Reduces Noise.