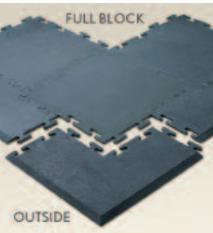

PROTECTS FLOORS

| 2560 TILE LOCK: 3/8" thick |                     |                  |
|----------------------------|---------------------|------------------|
| Section                    | Size                | Estimated Weight |
| Full Block                 | 2' x 2'             | 12 lbs           |
| Border                     | 1' x 2'             | 6 lbs            |
| Corner (ou                 | tside) 1' x 2' x 2' | 9 lbs            |
| Corner (ins                | side) 1' x 1' x 2'  | 3 lbs            |