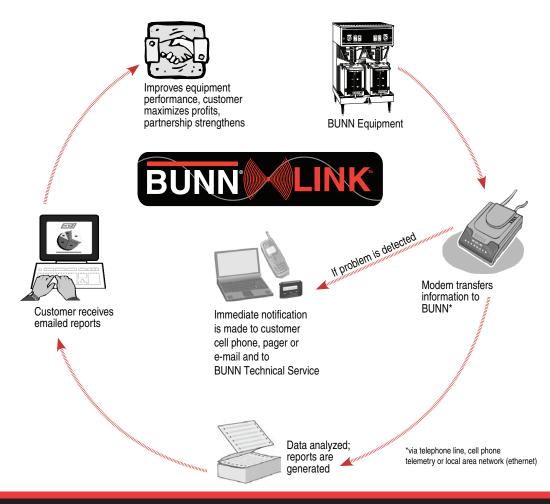

#### 

BUNNlink is a continuous monitoring and feedback system that collects, analyzes and communicates data from critical electronic components to maximize equipment operation and functionality, provide faster service response time and maximize profits.

#### Service Management

- Monitors beverage equipment to deliver immediate notification of issues and failures to your notification list and BUNN Technical Service, who can assist you in order to reduce downtime
- Service and usage data will indicate any non-critical developing problems allowing you to schedule service or usage based preventive maintenance at your convenience
- Remote automatic software updates to keep equipment running with latest revision
- Track assets by serial number and store location