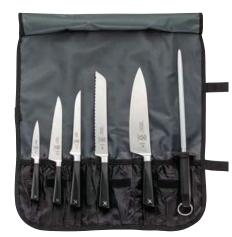

## 7-Pc. ZüM<sup>®</sup> Knife Roll Set

### M21830

- Heavy-duty roll is lightweight and resistant to abrasions, tears, and scuffs
- Fully adjustable, detachable shoulder strap

### Set includes:

- 7-Pocket Roll
- 3" Paring
- 6" Utility Wavy Edge
- 6" Boning
- 8" Bread Wavy Edge
- 8" Chef's
- 10" Sharpening Steel