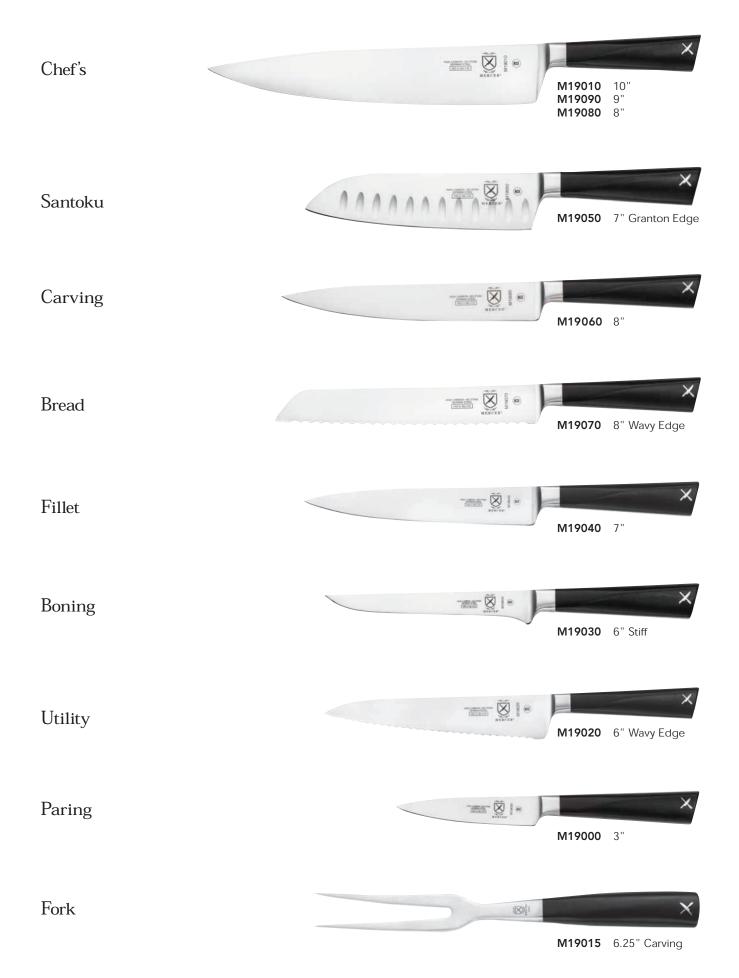

### Set includes:

- 10-Pocket Roll\*
- 3" Paring
- 6" Utility Wavy Edge
- 10" Sharpening Steel
- 6.25" Carving Fork
- 6" Boning
- 8" Bread Wavy Edge
- 8" Carving
- 7" Santoku Granton Edge
- 8" Chef's

### Set includes:

- 7-Pocket Roll
- 3" Paring
- 6" Utility Wavy Edge
- 6" Boning
- 8" Bread Wavy Edge
- 8" Chef's
- 10" Sharpening Steel

### Set includes:

Knife Block

- 6" Utility Wavy Edge
- 8" Bread Wavy Edge
- 8" Chef's
- 6" Boning
- 3" Paring

Packed in a color gift box

### Set includes:

Knife Block

- 6" Utility Wavy Edge
- 8" Bread Wavy Edge
- 8" Chef's
- 6" Boning
- 3" Paring

Packed in a color gift box

<sup>\*</sup>Features a full-length zippered storage compartment

### Set includes:

M30725 Magnetic Board

- 8" Carving
- 8" Chef's
- 8" Bread Wavy Edge
- 7" Santoku Granton Edge
- 7" Fillet
- 6" Boning Stiff
- 3" Paring

### Set includes:

M30726 Magnetic Board

- 8" Chef's
- 8" Bread Wavy Edge
- 7" Fillet
- 6" Boning Stiff
- 3" Paring