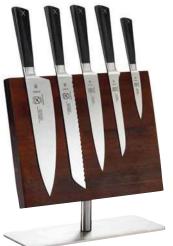

### M21944

113/8" x 9" (board size), 111/2" height

Strong magnets to hold knives firmly in place while the angled stand allows for easy access. Elegant leaflet acacia wood and complementary satin finish stainless steel base enhance any décor. Non-marking base.

### Set includes:

M30726 Magnetic Board

- 8" Chef's
- 8" Bread Wavy Edge
- 7" Fillet
- 6" Boning Stiff
- 3" Paring