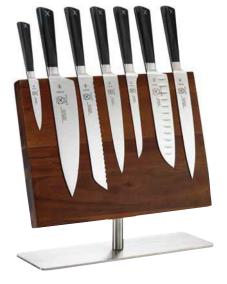

# 8-Pc. ZüM<sup>®</sup> Magnetic Board Set

### M21945

 $14^{1/8}$ " x  $10^{1/4}$ " (board size), 13" height

Strong magnets to hold knives firmly in place while the angled stand allows for easy access. Elegant leaflet acacia wood and complementary satin finish stainless steel base enhance any décor. Non-marking base.

### Set includes:

M30725 Magnetic Board

- 8" Carving
- 8" Chef's
- 8" Bread Wavy Edge
- 7" Santoku Granton Edge
- 7" Fillet
- 6" Boning Stiff
- 3" Paring