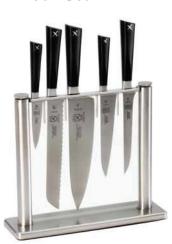

# 6-Pc. ZüM<sup>®</sup> Stainless & Glass Knife Block Set

### M19100

11<sup>1</sup>/<sub>4</sub>" x 3<sup>1</sup>/<sub>2</sub>" x 9<sup>3</sup>/<sub>4</sub>" high (block only)

Sleek, modern knife block is constructed from stainless steel and tempered glass. Knife blades clearly seen for quick selection.

### Set includes:

Knife Block

- 6" Utility Wavy Edge
- 8" Bread Wavy Edge
- 8" Chef's
- 6" Boning
- 3" Paring

Packed in a color gift box