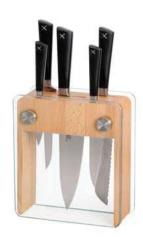

# 6-Pc. ZüM<sup>®</sup> Stainless & Glass Knife Block Set

### M19100

11<sup>1</sup>/<sub>4</sub>" x 3<sup>1</sup>/<sub>2</sub>" x 9<sup>3</sup>/<sub>4</sub>" high (block only)

Sleek, modern knife block is constructed from stainless steel and tempered glass. Knife blades clearly seen for quick selection.

### Set includes:

Knife Block

- 6" Utility Wavy Edge
- 8" Bread Wavy Edge
- 8" Chef's
- 6" Boning
- 3" Paring

Packed in a color gift box