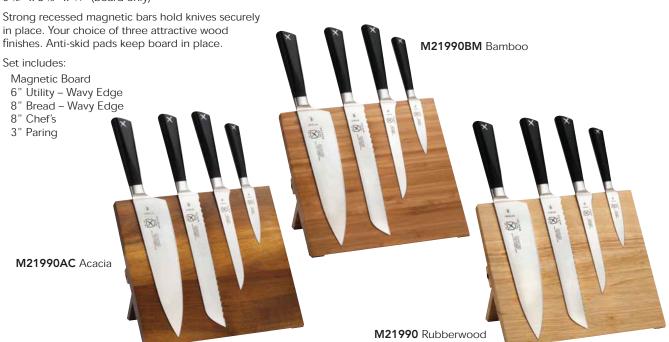

es firmly in place while the angled stand allows for easy access. Elegant leaflet acacia wood and complementary satin finish stainless steel base enhance any décor. Non-marking base.

### Set includes:

M30725 Magnetic Board

- 8" Carving
- 8" Chef's
- 8" Bread Wavy Edge
- 7" Santoku Granton Edge
- 7" Fillet
- 6" Boning Stiff
- 3" Paring





### M21944

113/8" x 9" (board size), 111/2" height

Strong magnets to hold knives firmly in place while the angled stand allows for easy access. Elegant leaflet acacia wood and complementary satin finish stainless steel base enhance any décor. Non-marking base.

### Set includes:

M30726 Magnetic Board

- 8" Chef's
- 8" Bread Wavy Edge
- 7" Fillet
- 6" Boning Stiff
- 3" Paring





# 5-Pc. ZüM® Magnetic Board Sets

91/2" x 85/8" x 3/4" (board only)