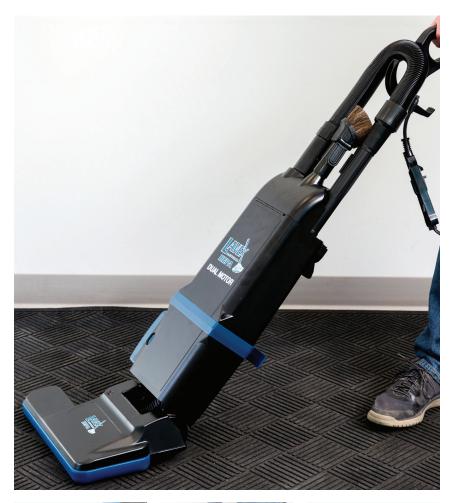

#### #457LAVEXDM15

# Dual Motor Upright Bagged Vacuum Cleaner

#### WITH HEPA FILTRATION

#### **FEATURES**

- 15" cleaning path
- Dual motors provide highefficiency suction and powerful brush roll
- 3-way switch allows use of only suction motor for efficiency, or both motors for more thorough precise cleaning
- Includes crevice tool, plastic wand, and combo dust/ upholstery tool to excel in diverse cleaning tasks
- Light weight for easy maneuverability
- 50 ft. heavy-duty power cord allows great range

#### **TECHNICAL SPECS**

| ITEM #       | CLEANING PATH | HOSE LENGTH | VOLTAGE | WATTAGE | PHASE | NOISE LEVEL | WEIGHT   |
|--------------|---------------|-------------|---------|---------|-------|-------------|----------|
| 457LAVEXDM15 | 15"           | 6'          | 120V    | 870W    | 1     | 68 dBA      | 15.3 lb. |