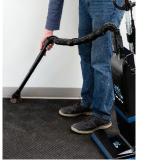

#### **FEATURES**

- 15" cleaning path
- Dual motors provide highefficiency suction and powerful brush roll
- 3-way switch allows use of only suction motor for efficiency, or both motors for more thorough precise cleaning
- Includes crevice tool, plastic wand, and combo dust/ upholstery tool to excel in diverse cleaning tasks
- Light weight for easy maneuverability
- 50 ft. heavy-duty power cord allows great range