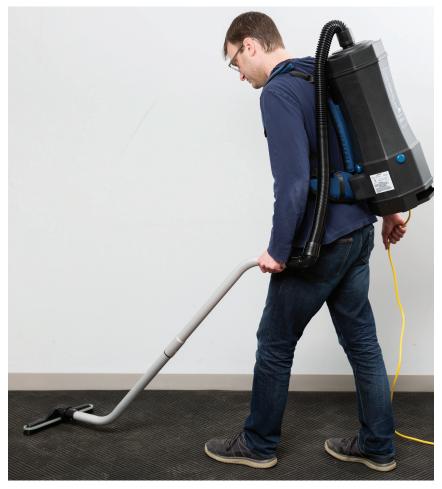

#457LAVBP6QT, #457LAVBP10QT

### Backpack Vacuum Cleaner

#### WITH HEPA FILTRATION

#### **FEATURES**

- Includes hose that can reach up to 7' for user convenience
- Designed for air quality control
- Works great in medical facilities, schools, restaurants, etc.
- Includes 8-piece tool kit to suit all cleaning needs
- Light weight for easy maneuverability and extended use
- 50 ft. heavy-duty power cord allows great range