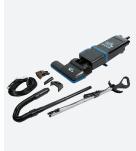

#### **FEATURES**

- 15" cleaning path
- Dual motors provide highefficiency suction and powerful brush roll
- 3-way switch allows use of only suction motor for efficiency, or both motors for more thorough precise cleaning
- Includes crevice tool, plastic wand, and combo dust/ upholstery tool to excel in diverse cleaning tasks
- Light weight for easy maneuverability
- 50 ft. heavy-duty power cord allows great range