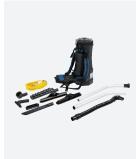

#457LAVBP6QT, #457LAVBP10QT

### Backpack Vacuum Cleaner

#### WITH HEPA FILTRATION

#### **FEATURES**

- Includes hose that can reach up to 7' for user convenience
- Designed for air quality control
- Works great in medical facilities, schools, restaurants, etc.
- Includes 8-piece tool kit to suit all cleaning needs
- Light weight for easy maneuverability and extended use
- 50 ft. heavy-duty power cord allows great range