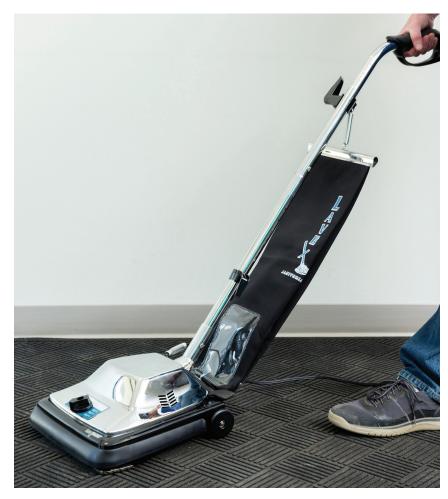

#457LAVEX12, #457LAVHEPA12

## **Upright Bagged Vacuum Cleaner**

#### **AVAILABLE WITH HEPA FILTRATION**

#### **FEATURES**

- 12" cleaning path
- Durable bag withstands constant use; great in commercial settings
- 6-position carpet adjustment knob adjusts to a variety of surfaces
- Super-charged magnet grabs metal objects and prevents them from being sucked into the motor
- Light weight for easy maneuverability
- 50 ft. heavy-duty power cord allows for great range

#### **TECHNICAL SPECS**

| ITEM #       | CLEANING PATH | HOSE LENGTH | VOLTAGE | WATTAGE | PHASE | NOISE LEVEL | WEIGHT   |
|--------------|---------------|-------------|---------|---------|-------|-------------|----------|
| 457LAVEX12   | 12"           | N/A         | 120V    | 870W    | 1     | 72 dBA      | 15.3 lb. |
| 457LAVHEPA12 | 12"           | N/A         | 120V    | 870W    | 1     | 72 dBA      | 15.8 lb. |