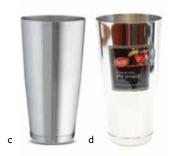

## **BAR** SHAKERS

Weighted shaker, available as a short shaker (16 oz) or standard (28 oz), increases stability and flair in bartending service.

### STAINLESS STEEL

Easy to clean, dishwasher safe. \*Conveniently packaged for Cash & Carry.

|    | Item # | Description  | Min Order/<br>Case Pack |
|----|--------|--------------|-------------------------|
| a. | 76     | 16 oz Shaker | 1 dz                    |
| b. | *H76   | 16 oz Shaker | 6 ea                    |
| c. | 77     | 28 oz Shaker | 1 dz                    |
| d. | *H77   | 28 oz Shaker | 6 ea                    |
|    |        |              |                         |