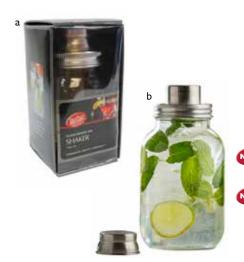

## MASON JAR 3-PIECE BAR SHAKERS

Mix up your favorite cocktails with TableCraft's 3-piece Mason Jar Glass Cocktail Shaker with Stainless Steel Top. Mason Jar Glass design adds rustic charm to your cocktail service. Top includes strainer so you can mix, strain and serve all-in-one. Easy to clean, dishwasher safe. Conveniently packaged for Cash & Carry.

|    |           |                                                                                           | uraer | Pack |  |
|----|-----------|-------------------------------------------------------------------------------------------|-------|------|--|
| a. | MJS14     | Mason Jar Glass Cocktail Shaker<br>with 18-8 Stainless Steel Top,<br>14 oz                | 1 ea  | 4 ea |  |
| b. | MJS30     | Mason Jar Glass Cocktail Shaker<br>with 18-8 Stainless Steel Top,<br>30 oz                | 1 ea  | 4 ea |  |
|    | REPLACEME | NT PARTS                                                                                  |       |      |  |
|    | MJSST     | 2-Piece Stainless Steel Shaker<br>Top for Mason Jar Bar Shakers,<br>fits MJS 14 and MJS30 | 1 ea  | 1 ea |  |