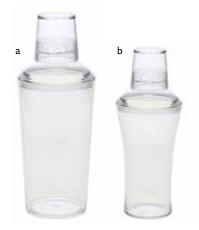

### PLASTIC BARSHAKER

Item #

Description

3-piece Bar Shakers are constructed of lightweight and durable SAN plastic to keep your bar shaking. Top with strainer and cap allows you to shake, strain and serve.

- Break resistant, clear SAN plastic designs
- Cocktail shakers feature 3-piece design: shaker, strainer and cap (3 oz)
- Easy to clean, dishwasher safe

|     |    | Item # | Description                            | Min<br>Order | Case<br>Pack |
|-----|----|--------|----------------------------------------|--------------|--------------|
| NEW | a. | PS378  | Cocktail Shaker, SAN Plastic,<br>27 oz | 1 ea         | 24 ea        |
| NEW | b. | PS379  | Cocktail Shaker, SAN Plastic,<br>20 oz | 1 ea         | 24 ea        |