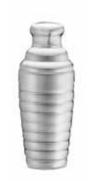

## **BAR** SHAKERS

Weighted shaker, available as a short shaker (16 oz) or standard (28 oz), increases stability and flair in bartending service.

### STAINLESS STEEL

Easy to clean, dishwasher safe. \*Conveniently packaged for Cash & Carry.

|    | Item # | Description  | Min Order/<br>Case Pack |
|----|--------|--------------|-------------------------|
| a. | 76     | 16 oz Shaker | 1 dz                    |
| b. | *H76   | 16 oz Shaker | 6 ea                    |
| c. | 77     | 28 oz Shaker | 1 dz                    |
| d. | *H77   | 28 oz Shaker | 6 ea                    |
|    |        |              |                         |