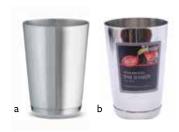

# PREMIUM 3-PIECE BAR SHAKERS

3-piece shaker design: shaker, jigger (3oz), and built in strainer lets you separate your chilled cocktails from the ice without an additional tool. Made of durable 18-8 Stainless Steel.

### STAINLESS STEEL

Easy to clean, dishwasher safe. Conveniently packaged for Cash & Carry.

| Item #  | Description                                              | Min<br>Order                                                                                                                                                                                      | Case<br>Pack                                                                                                                                                                                                                                                                                                                                                                                                                                                                                                                                                                                                                                                                                                                                                                                                                                                                                                                                                                                                                                                                                                                                                                                                                                                                                                                                                                                                                                                                                                                                                                                                                                                                                                                                                                                                                                                                                                                                                                                                                                                                                                                |
|---------|----------------------------------------------------------|---------------------------------------------------------------------------------------------------------------------------------------------------------------------------------------------------|-----------------------------------------------------------------------------------------------------------------------------------------------------------------------------------------------------------------------------------------------------------------------------------------------------------------------------------------------------------------------------------------------------------------------------------------------------------------------------------------------------------------------------------------------------------------------------------------------------------------------------------------------------------------------------------------------------------------------------------------------------------------------------------------------------------------------------------------------------------------------------------------------------------------------------------------------------------------------------------------------------------------------------------------------------------------------------------------------------------------------------------------------------------------------------------------------------------------------------------------------------------------------------------------------------------------------------------------------------------------------------------------------------------------------------------------------------------------------------------------------------------------------------------------------------------------------------------------------------------------------------------------------------------------------------------------------------------------------------------------------------------------------------------------------------------------------------------------------------------------------------------------------------------------------------------------------------------------------------------------------------------------------------------------------------------------------------------------------------------------------------|
| 276     | 6 oz Shaker                                              | 1 ea                                                                                                                                                                                              | 4 ea                                                                                                                                                                                                                                                                                                                                                                                                                                                                                                                                                                                                                                                                                                                                                                                                                                                                                                                                                                                                                                                                                                                                                                                                                                                                                                                                                                                                                                                                                                                                                                                                                                                                                                                                                                                                                                                                                                                                                                                                                                                                                                                        |
| 1212    | 12 oz Shaker                                             | 4 ea                                                                                                                                                                                              | 4 ea                                                                                                                                                                                                                                                                                                                                                                                                                                                                                                                                                                                                                                                                                                                                                                                                                                                                                                                                                                                                                                                                                                                                                                                                                                                                                                                                                                                                                                                                                                                                                                                                                                                                                                                                                                                                                                                                                                                                                                                                                                                                                                                        |
| 1217    | 17 oz Shaker                                             | 4 ea                                                                                                                                                                                              | 4 ea                                                                                                                                                                                                                                                                                                                                                                                                                                                                                                                                                                                                                                                                                                                                                                                                                                                                                                                                                                                                                                                                                                                                                                                                                                                                                                                                                                                                                                                                                                                                                                                                                                                                                                                                                                                                                                                                                                                                                                                                                                                                                                                        |
| 1224    | 24 oz Shaker                                             | 4 ea                                                                                                                                                                                              | 4 ea                                                                                                                                                                                                                                                                                                                                                                                                                                                                                                                                                                                                                                                                                                                                                                                                                                                                                                                                                                                                                                                                                                                                                                                                                                                                                                                                                                                                                                                                                                                                                                                                                                                                                                                                                                                                                                                                                                                                                                                                                                                                                                                        |
| REPLACE | MENT PARTS                                               | •                                                                                                                                                                                                 |                                                                                                                                                                                                                                                                                                                                                                                                                                                                                                                                                                                                                                                                                                                                                                                                                                                                                                                                                                                                                                                                                                                                                                                                                                                                                                                                                                                                                                                                                                                                                                                                                                                                                                                                                                                                                                                                                                                                                                                                                                                                                                                             |
| 1212CAP | Top for 1212 Premium 3-pc Bar<br>Shaker, Stainless Steel | 1 ea                                                                                                                                                                                              | 240 ea                                                                                                                                                                                                                                                                                                                                                                                                                                                                                                                                                                                                                                                                                                                                                                                                                                                                                                                                                                                                                                                                                                                                                                                                                                                                                                                                                                                                                                                                                                                                                                                                                                                                                                                                                                                                                                                                                                                                                                                                                                                                                                                      |
| 1224CAP | Top for 1224 Premium 3-pc Bar<br>Shaker, Stainless Steel | 1 ea                                                                                                                                                                                              | 100 ea                                                                                                                                                                                                                                                                                                                                                                                                                                                                                                                                                                                                                                                                                                                                                                                                                                                                                                                                                                                                                                                                                                                                                                                                                                                                                                                                                                                                                                                                                                                                                                                                                                                                                                                                                                                                                                                                                                                                                                                                                                                                                                                      |
|         | 276<br>1212<br>1217<br>1224<br><b>REPLACE</b><br>1212CAP | 276 6 oz Shaker  1212 12 oz Shaker  1217 17 oz Shaker  1224 24 oz Shaker  REPLACEMENT PARTS  1212CAP Top for 1212 Premium 3-pc Bar Shaker, Stainless Steel  1224CAP Top for 1224 Premium 3-pc Bar | 276   6 oz Shaker   1 ea     1212   12 oz Shaker   4 ea     1217   17 oz Shaker   4 ea   1217   17 oz Shaker   4 ea   1224   24 oz Shaker   4 ea     1224   24 oz Shaker   4 ea     1212CAP   Top for 1212 Premium 3-pc Bar   1 ea   1224CAP   Top for 1224 Premium 3-pc Bar   1 ea   1224CAP   Top for 1224 Premium 3-pc Bar   1 ea   1224CAP   Top for 1224 Premium 3-pc Bar   1 ea   1224CAP   Top for 1224 Premium 3-pc Bar   1 ea   1224CAP   Top for 1224 Premium 3-pc Bar   1 ea   1224CAP   Top for 1224 Premium 3-pc Bar   1 ea   1224CAP   Top for 1224 Premium 3-pc Bar   1 ea   1 ea   1224CAP   Top for 1224 Premium 3-pc Bar   1 ea   1224CAP   Top for 1224 Premium 3-pc Bar   1 ea   1224CAP   Top for 1224 Premium 3-pc Bar   1 ea   1224CAP   Top for 1224 Premium 3-pc Bar   1 ea   1224CAP   Top for 1224 Premium 3-pc Bar   1 ea   1224CAP   Top for 1224 Premium 3-pc Bar   1 ea   1224CAP   Top for 1224 Premium 3-pc Bar   1 ea   1224CAP   Top for 1224 Premium 3-pc Bar   1 ea   1224CAP   Top for 1224 Premium 3-pc Bar   1 ea   1224CAP   Top for 1224 Premium 3-pc Bar   1 ea   1224CAP   Top for 1224 Premium 3-pc Bar   1 ea   1224CAP   Top for 1224 Premium 3-pc Bar   1 ea   1224CAP   Top for 1224 Premium 3-pc Bar   1 ea   1224CAP   Top for 1224 Premium 3-pc Bar   1 ea   1224CAP   Top for 1224 Premium 3-pc Bar   1 ea   1224CAP   Top for 1224 Premium 3-pc Bar   1 ea   1224CAP   Top for 1224 Premium 3-pc Bar   1 ea   1224CAP   Top for 1224 Premium 3-pc Bar   1 ea   1224CAP   Top for 1224 Premium 3-pc Bar   1 ea   1224CAP   Top for 1224 Premium 3-pc Bar   1 ea   1224CAP   Top for 1224 Premium 3-pc Bar   1 ea   1224CAP   Top for 1224 Premium 3-pc Bar   1 ea   1224CAP   Top for 1224 Premium 3-pc Bar   1 ea   1224CAP   Top for 1224 Premium 3-pc Bar   1 ea   1224CAP   Top for 1224 Premium 3-pc Bar   1 ea   1224CAP   Top for 1224 Premium 3-pc Bar   1 ea   1224CAP   Top for 1224 Premium 3-pc Bar   1 ea   1224CAP   Top for 1224 Premium 3-pc Bar   1 ea   1224CAP   Top for 1224 Premium 3-pc Bar   1 ea   1224CAP   Top for 1224 Premium 3-pc Bar   1 |