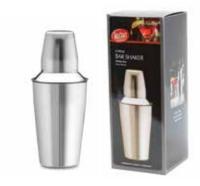

## **BAR** SHAKERS

Weighted shaker, available as a short shaker (16 oz) or standard (28 oz), increases stability and flair in bartending service.

### STAINLESS STEEL

Easy to clean, dishwasher safe. \*Conveniently packaged for Cash & Carry.

|    | Item # | Description  | Min Order/<br>Case Pack |
|----|--------|--------------|-------------------------|
| a. | 76     | 16 oz Shaker | 1 dz                    |
| b. | *H76   | 16 oz Shaker | 6 ea                    |
| c. | 77     | 28 oz Shaker | 1 dz                    |
| d. | *H77   | 28 oz Shaker | 6 ea                    |
|    |        |              |                         |