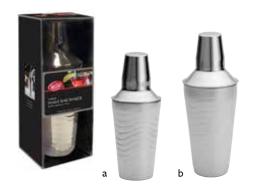

# PREMIUM 3-PIECE BAR SHAKERS

3-piece shaker design: shaker, jigger (3oz), and built in strainer lets you separate your chilled cocktails from the ice without an additional tool. Made of durable 18-8 Stainless Steel.

### STAINLESS STEEL

Easy to clean, dishwasher safe. Conveniently packaged for Cash & Carry.

| Item #  | Description                                              | Min<br>Order                                                                                                                                                                                      | Case<br>Pack                                                                                                                                                                                                                                                                                                                                                                                                                                                                                                                                                                                                                                                                                                                                                                                                                                                                                                                                                                                                                                                                                                                                                                                                                                                                                                                                                                                                                                                                                                                                                                                                                                                                                                                                                                                                                                                                                                                                                                                                                                                                                                                |
|---------|----------------------------------------------------------|---------------------------------------------------------------------------------------------------------------------------------------------------------------------------------------------------|-----------------------------------------------------------------------------------------------------------------------------------------------------------------------------------------------------------------------------------------------------------------------------------------------------------------------------------------------------------------------------------------------------------------------------------------------------------------------------------------------------------------------------------------------------------------------------------------------------------------------------------------------------------------------------------------------------------------------------------------------------------------------------------------------------------------------------------------------------------------------------------------------------------------------------------------------------------------------------------------------------------------------------------------------------------------------------------------------------------------------------------------------------------------------------------------------------------------------------------------------------------------------------------------------------------------------------------------------------------------------------------------------------------------------------------------------------------------------------------------------------------------------------------------------------------------------------------------------------------------------------------------------------------------------------------------------------------------------------------------------------------------------------------------------------------------------------------------------------------------------------------------------------------------------------------------------------------------------------------------------------------------------------------------------------------------------------------------------------------------------------|
| 276     | 6 oz Shaker                                              | 1 ea                                                                                                                                                                                              | 4 ea                                                                                                                                                                                                                                                                                                                                                                                                                                                                                                                                                                                                                                                                                                                                                                                                                                                                                                                                                                                                                                                                                                                                                                                                                                                                                                                                                                                                                                                                                                                                                                                                                                                                                                                                                                                                                                                                                                                                                                                                                                                                                                                        |
| 1212    | 12 oz Shaker                                             | 4 ea                                                                                                                                                                                              | 4 ea                                                                                                                                                                                                                                                                                                                                                                                                                                                                                                                                                                                                                                                                                                                                                                                                                                                                                                                                                                                                                                                                                                                                                                                                                                                                                                                                                                                                                                                                                                                                                                                                                                                                                                                                                                                                                                                                                                                                                                                                                                                                                                                        |
| 1217    | 17 oz Shaker                                             | 4 ea                                                                                                                                                                                              | 4 ea                                                                                                                                                                                                                                                                                                                                                                                                                                                                                                                                                                                                                                                                                                                                                                                                                                                                                                                                                                                                                                                                                                                                                                                                                                                                                                                                                                                                                                                                                                                                                                                                                                                                                                                                                                                                                                                                                                                                                                                                                                                                                                                        |
| 1224    | 24 oz Shaker                                             | 4 ea                                                                                                                                                                                              | 4 ea                                                                                                                                                                                                                                                                                                                                                                                                                                                                                                                                                                                                                                                                                                                                                                                                                                                                                                                                                                                                                                                                                                                                                                                                                                                                                                                                                                                                                                                                                                                                                                                                                                                                                                                                                                                                                                                                                                                                                                                                                                                                                                                        |
| REPLACE | MENT PARTS                                               | •                                                                                                                                                                                                 |                                                                                                                                                                                                                                                                                                                                                                                                                                                                                                                                                                                                                                                                                                                                                                                                                                                                                                                                                                                                                                                                                                                                                                                                                                                                                                                                                                                                                                                                                                                                                                                                                                                                                                                                                                                                                                                                                                                                                                                                                                                                                                                             |
| 1212CAP | Top for 1212 Premium 3-pc Bar<br>Shaker, Stainless Steel | 1 ea                                                                                                                                                                                              | 240 ea                                                                                                                                                                                                                                                                                                                                                                                                                                                                                                                                                                                                                                                                                                                                                                                                                                                                                                                                                                                                                                                                                                                                                                                                                                                                                                                                                                                                                                                                                                                                                                                                                                                                                                                                                                                                                                                                                                                                                                                                                                                                                                                      |
| 1224CAP | Top for 1224 Premium 3-pc Bar<br>Shaker, Stainless Steel | 1 ea                                                                                                                                                                                              | 100 ea                                                                                                                                                                                                                                                                                                                                                                                                                                                                                                                                                                                                                                                                                                                                                                                                                                                                                                                                                                                                                                                                                                                                                                                                                                                                                                                                                                                                                                                                                                                                                                                                                                                                                                                                                                                                                                                                                                                                                                                                                                                                                                                      |
|         | 276<br>1212<br>1217<br>1224<br><b>REPLACE</b><br>1212CAP | 276 6 oz Shaker  1212 12 oz Shaker  1217 17 oz Shaker  1224 24 oz Shaker  REPLACEMENT PARTS  1212CAP Top for 1212 Premium 3-pc Bar Shaker, Stainless Steel  1224CAP Top for 1224 Premium 3-pc Bar | 276   6 oz Shaker   1 ea     1212   12 oz Shaker   4 ea     1217   17 oz Shaker   4 ea   1217   17 oz Shaker   4 ea   1224   24 oz Shaker   4 ea     1224   24 oz Shaker   4 ea     1212CAP   Top for 1212 Premium 3-pc Bar   1 ea   1224CAP   Top for 1224 Premium 3-pc Bar   1 ea   1224CAP   Top for 1224 Premium 3-pc Bar   1 ea   1224CAP   Top for 1224 Premium 3-pc Bar   1 ea   1224CAP   Top for 1224 Premium 3-pc Bar   1 ea   1224CAP   Top for 1224 Premium 3-pc Bar   1 ea   1224CAP   Top for 1224 Premium 3-pc Bar   1 ea   1224CAP   Top for 1224 Premium 3-pc Bar   1 ea   1 ea   1224CAP   Top for 1224 Premium 3-pc Bar   1 ea   1224CAP   Top for 1224 Premium 3-pc Bar   1 ea   1224CAP   Top for 1224 Premium 3-pc Bar   1 ea   1224CAP   Top for 1224 Premium 3-pc Bar   1 ea   1224CAP   Top for 1224 Premium 3-pc Bar   1 ea   1224CAP   Top for 1224 Premium 3-pc Bar   1 ea   1224CAP   Top for 1224 Premium 3-pc Bar   1 ea   1224CAP   Top for 1224 Premium 3-pc Bar   1 ea   1224CAP   Top for 1224 Premium 3-pc Bar   1 ea   1224CAP   Top for 1224 Premium 3-pc Bar   1 ea   1224CAP   Top for 1224 Premium 3-pc Bar   1 ea   1224CAP   Top for 1224 Premium 3-pc Bar   1 ea   1224CAP   Top for 1224 Premium 3-pc Bar   1 ea   1224CAP   Top for 1224 Premium 3-pc Bar   1 ea   1224CAP   Top for 1224 Premium 3-pc Bar   1 ea   1224CAP   Top for 1224 Premium 3-pc Bar   1 ea   1224CAP   Top for 1224 Premium 3-pc Bar   1 ea   1224CAP   Top for 1224 Premium 3-pc Bar   1 ea   1224CAP   Top for 1224 Premium 3-pc Bar   1 ea   1224CAP   Top for 1224 Premium 3-pc Bar   1 ea   1224CAP   Top for 1224 Premium 3-pc Bar   1 ea   1224CAP   Top for 1224 Premium 3-pc Bar   1 ea   1224CAP   Top for 1224 Premium 3-pc Bar   1 ea   1224CAP   Top for 1224 Premium 3-pc Bar   1 ea   1224CAP   Top for 1224 Premium 3-pc Bar   1 ea   1224CAP   Top for 1224 Premium 3-pc Bar   1 ea   1224CAP   Top for 1224 Premium 3-pc Bar   1 ea   1224CAP   Top for 1224 Premium 3-pc Bar   1 ea   1224CAP   Top for 1224 Premium 3-pc Bar   1 ea   1224CAP   Top for 1224 Premium 3-pc Bar   1 |