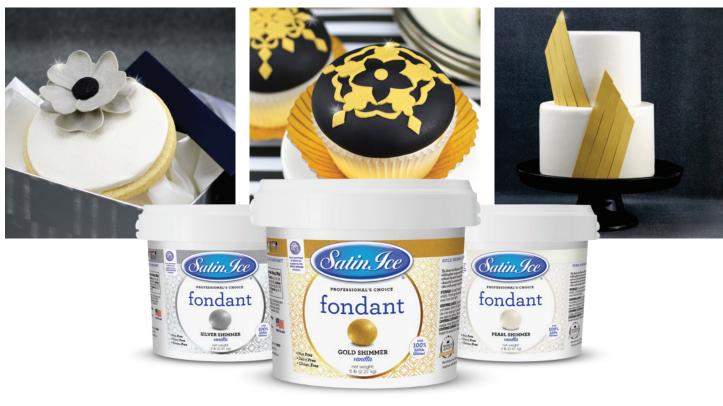

# SHIMMER COLLECTION

Pre-mixed with 100% edible ultrafine glitter Add a touch of elegance without the extra time and materials

**FLAVOR:** Vanilla

## FINISH:

Ultrafine Shimmer with Satin Classic Finish

"The shimmer collection is beautiful to begin with, but mix with other Satin colors and the results are incredible" REBEKAH WILBUR - Sugar Stream