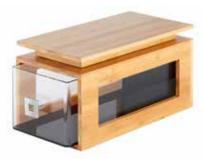

#### Bamboo EZ-SERV® X4 Dispenser

1.3 Gal (5.1 L) 26.8 x 9.8 x 26 in 10.55 x 3.86 x 10.23 cm Item # EZ553