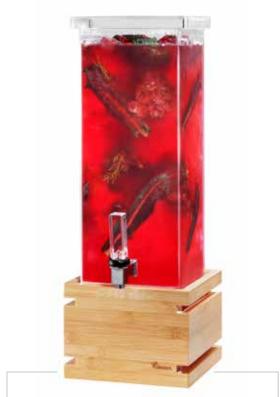

Fresh Market Bamboo Stand with 2 Bamboo Trays 21.1 x 12.8 x 27.6 in 53.59 x 32.51 x 70.1 cm Item # BD136

#### Bamboo EZ-SERV® X4 Dispenser

1.3 Gal (5.1 L) 26.8 x 9.8 x 26 in 10.55 x 3.86 x 10.23 cm Item # EZ553