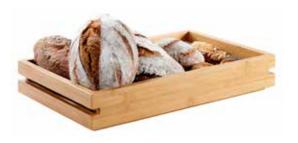

Natura<sup>™</sup> Double Medium Bamboo Tray For Natura<sup>TM</sup> Tray & Stand System 19.4 x 12.9 x 3.5 in 49.28 x 32.77 x 9.14 cm Item # BD135

Natura<sup>™</sup> Large Bamboo Tray For Natura<sup>TM</sup> Tray & Stand System 19.4 x 19.4 x 3.5 in 49.28 x 49.28 x 9.14 cm Item # BD132