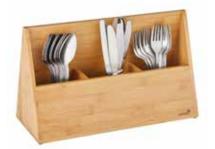

Bamboo Cap For use with small bamboo drawer (BD106) 14.6 x 5.0 x 1.4 in 37.1 x 12.7 x 3.5 cm Item # BD130

Bamboo Dispensers now Available with New Crystal Faucet!

Natura<sup>™</sup> Bamboo Cutlery Holder 15.75 x 6.4 x 9.5 in 40 x 16.25 x 24.1 cm Item # SB110