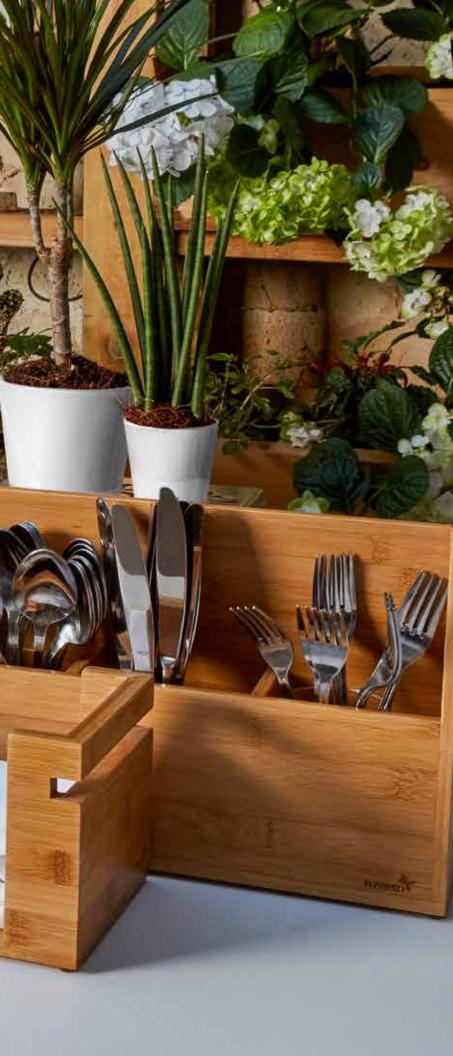

Bamboo Cap For use with small bamboo drawer (BD106) 14.6 x 5.0 x 1.4 in 37.1 x 12.7 x 3.5 cm Item # BD130

Bamboo Dispensers now Available with New Crystal Faucet!

Natura<sup>™</sup> Bamboo Cutlery Holder 15.75 x 6.4 x 9.5 in 40 x 16.25 x 24.1 cm Item # SB110