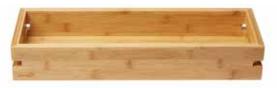

Natura<sup>™</sup> Small Bamboo Tray For Natura<sup>TM</sup> Tray & Stand System 6.5 x 6.5 x 3.5 in 16.51 x 16.51 x 9.14 cm Item # BD134

Natura<sup>™</sup> Medium Bamboo Tray For Natura<sup>TM</sup> Tray & Stand System 19.4 x 6.5 x 3.5 in 49.28 x 16.51 x 9.14 cm Item # BD133

Natura<sup>™</sup> Double Medium Bamboo Tray For Natura<sup>TM</sup> Tray & Stand System 19.4 x 12.9 x 3.5 in 49.28 x 32.77 x 9.14 cm Item # BD135

Natura<sup>™</sup> Large Bamboo Tray For Natura<sup>TM</sup> Tray & Stand System 19.4 x 19.4 x 3.5 in 49.28 x 49.28 x 9.14 cm Item # BD132