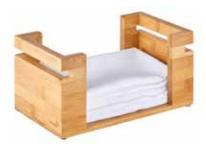

Bamboo Cap For use with small bamboo drawer (BD106) 14.6 x 5.0 x 1.4 in 37.1 x 12.7 x 3.5 cm Item # BD130

Bamboo Dispensers now Available with New Crystal Faucet!

Natura<sup>™</sup> Bamboo Cutlery Holder 15.75 x 6.4 x 9.5 in 40 x 16.25 x 24.1 cm Item # SB110