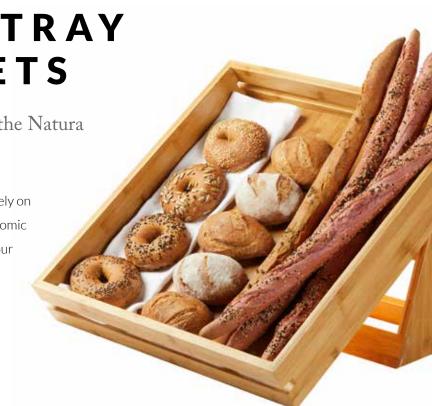

## **NATURA**<sup>TM</sup> **TRAY** & RISER SETS

Elevate your rustic display with the Natura Tray & Riser Set.

Simply place your Medium Natura Trays securely on the riser to give your display the perfect ergonomic forward-facing layout for easy service. Now your customers can see your display and easily help themselves to your delicious rustic buffet.

Available in small, medium, and large.

Natura<sup>™</sup> Large Tray & Stand Set Set of 2 pcs. Includes 1 Tray + 1 Riser Large Tray Dimensions: 19.4 x 19.4 x 3.5 in 49.28 x 49.28 x 9.14 cm Item # SB112