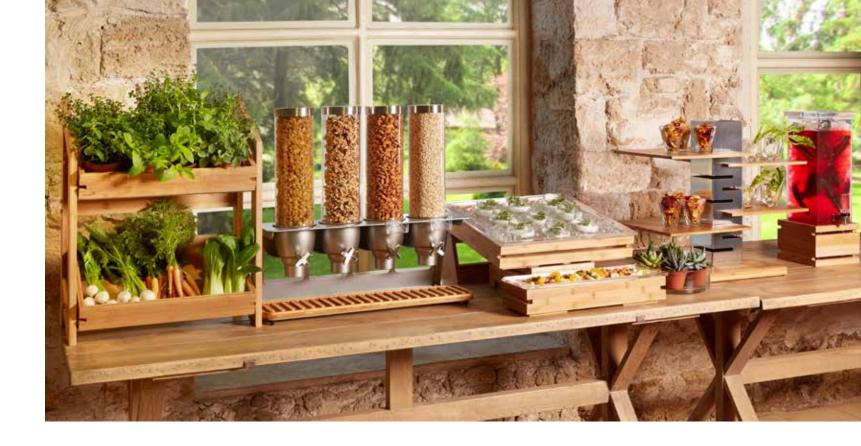

## **NATURA**<sup>TM</sup> **FRESH** MARKET COLLECTION

Want the look of farm to table without sacrificing luxury?

Create a stunning farm market display with this inspiring new collection from Rosseto. Rustic yet elegant, each item is made with the highest quality bamboo that uses triple layered technology for durability. Perfect for crafting the ultimate breakfast display, each piece can stand alone or connect with other bamboo pieces. Nesting display blocks can be used with removable ice trays. Display stands are modular and feature several sizes. Display bakery items, fresh whole fruits and more! Add on integrated items like a bamboo beverage dispenser or bamboo bakery blocks to complete your look.