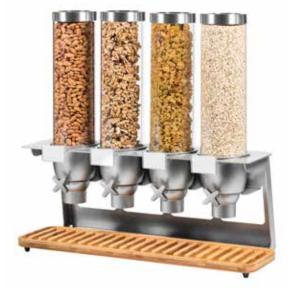

#### Bamboo EZ-SERV® X4 Dispenser

1.3 Gal (5.1 L) 26.8 x 9.8 x 26 in 10.55 x 3.86 x 10.23 cm Item # EZ553