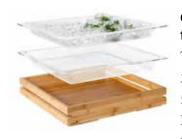

Fresh Market Bamboo Stand with 2 Bamboo Trays 21.1 x 12.8 x 27.6 in 53.59 x 32.51 x 70.1 cm Item # BD136

## **SERVED CHILLED**

Add Ice to your Natura<sup>TM</sup> Displays.

Easily add ice to any Natura display by adding a matching acrylic insert. Waterproof and durable, ideal for serving yogurts, raw bar items and more. Simply place insert into the bamboo tray and fill with Ice.