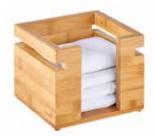

### ACCESSORIES

Natura<sup>™</sup> Square Bamboo Napkin Holder 6.3 x 6.3 x 5.6 in 16 x 16 x 14.2 cm Item # SB107

Natura<sup>™</sup> Rectangle Bamboo Napkin Holder 10.3 x 6 x 5.6 in 21.2 x15.2 x 14.2 cm Item # SB108