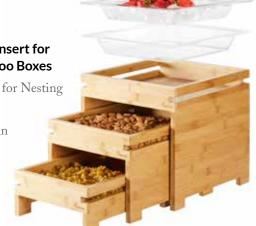

### **Clear Acrylic Insert + tub** for Large Bamboo Tray Tray & Bottom

20 x 20 x 3.75 in 51 x 51 x 9.5 cm Item # SA117 \*Fits Item # BD132

Set of 3 pcs. Small

12 x 9.1 x 4.4 in 30.48 x 23.14 x 11.18 cm

Natura<sup>™</sup> Nesting Bamboo Boxes

Item # BD131

Medium 12 x 10.5 x 8.25 in 30.48 x 26.67 x 21 cm Large 12 x 12 x 12 in

30.48 x 30.48 x 30.48 cm