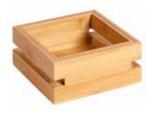

Natura<sup>™</sup> Small Bamboo Tray For Natura<sup>TM</sup> Tray & Stand System 6.5 x 6.5 x 3.5 in 16.51 x 16.51 x 9.14 cm Item # BD134

Natura<sup>™</sup> Medium Bamboo Tray For Natura<sup>TM</sup> Tray & Stand System 19.4 x 6.5 x 3.5 in 49.28 x 16.51 x 9.14 cm Item # BD133