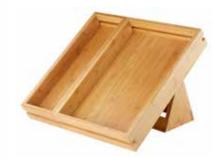

## **NATURA**<sup>TM</sup> **TRAY** & RISER SETS

Elevate your rustic display with the Natura Tray & Riser Set.

Simply place your Medium Natura Trays securely on the riser to give your display the perfect ergonomic forward-facing layout for easy service. Now your customers can see your display and easily help themselves to your delicious rustic buffet.

Item # SB111

Natura<sup>™</sup> Medium Tray & Stand Set Set of 3 pcs. Includes 1 Double Medium Tray + 1 Medium Tray + 1 Riser Double Medium Tray Dimensions: 19.4 x 12.9 x 3.5 in 49.28 x 32.77 x 9.14 cm