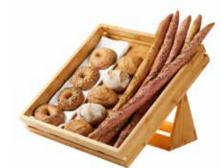

## **NATURA**<sup>TM</sup> **TRAY** & RISER SETS

Elevate your rustic display with the Natura Tray & Riser Set.

Simply place your Medium Natura Trays securely on the riser to give your display the perfect ergonomic forward-facing layout for easy service. Now your customers can see your display and easily help themselves to your delicious rustic buffet.

Available in small, medium, and large.

Natura<sup>™</sup> Large Tray & Stand Set Set of 2 pcs. Includes 1 Tray + 1 Riser Large Tray Dimensions: 19.4 x 19.4 x 3.5 in 49.28 x 49.28 x 9.14 cm Item # SB112