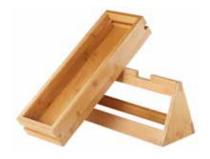

## **NATURA**<sup>TM</sup> **TRAY** & RISER SETS

Elevate your rustic display with the Natura Tray & Riser Set.

Simply place your Medium Natura Trays securely on the riser to give your display the perfect ergonomic forward-facing layout for easy service. Now your customers can see your display and easily help themselves to your delicious rustic buffet.

Available in small, medium, and large.

Natura<sup>™</sup> Large Tray & Stand Set Set of 2 pcs. Includes 1 Tray + 1 Riser Large Tray Dimensions: 19.4 x 19.4 x 3.5 in 49.28 x 49.28 x 9.14 cm Item # SB112