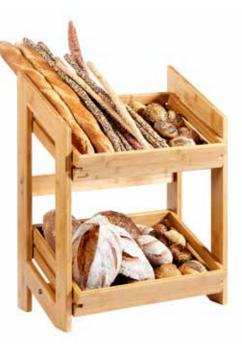

Fresh Market Bamboo Stand with 2 Bamboo Trays 21.1 x 12.8 x 27.6 in 53.59 x 32.51 x 70.1 cm Item # BD136