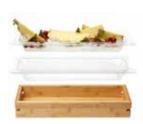

## **SERVED CHILLED**

Add Ice to your Natura<sup>TM</sup> Displays.

Easily add ice to any Natura display by adding a matching acrylic insert. Waterproof and durable, ideal for serving yogurts, raw bar items and more. Simply place insert into the bamboo tray and fill with Ice.

- Ourable acrylic
- ✓ Waterproof
- Ideal for high traffic use
- Make instant ice displays
- Perfect for raw bar and brunch displays

12.6 x 12.6 x 2 in 32 x 32 x 5 cm Item # SA116

#### **Clear Acrylic Insert + tub for Medium Bamboo Tray**

Tray & Bottom 20 x 7 x 2.13 in 50.8 x 17.8 x 5.4 cm Item # SA118 \*Fits Item # BD133