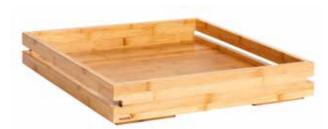

Natura<sup>™</sup> Small Bamboo Tray For Natura<sup>TM</sup> Tray & Stand System 6.5 x 6.5 x 3.5 in 16.51 x 16.51 x 9.14 cm Item # BD134

Natura<sup>™</sup> Medium Bamboo Tray For Natura<sup>TM</sup> Tray & Stand System 19.4 x 6.5 x 3.5 in 49.28 x 16.51 x 9.14 cm Item # BD133

Natura<sup>™</sup> Double Medium Bamboo Tray For Natura<sup>TM</sup> Tray & Stand System 19.4 x 12.9 x 3.5 in 49.28 x 32.77 x 9.14 cm Item # BD135

Natura<sup>™</sup> Large Bamboo Tray For Natura<sup>TM</sup> Tray & Stand System 19.4 x 19.4 x 3.5 in 49.28 x 49.28 x 9.14 cm Item # BD132