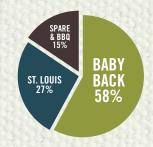

# PORK RIBS ARE THE #1 FASTEST GROWING PORK DISH IN THE U.S.

BABY BACK RIBS, AT 58% ARE THE MOST COMMON VARIETY<sup>2</sup>

1 Technomic Center of the Plate: Beef & Pork Consumer Trend Report 2017 • 2 Technomic Volumetric Assessment of Pork in Foodservice, Update 2017 • 3 Technomic Menu Monitor 2017