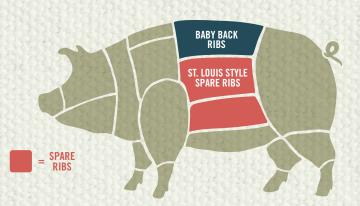

### **SPARE RIBS**

- This rib is cut from the belly and contains at least 11 ribs
- Spare ribs are the largest and most versatile rib offering with a firm bite and the ability to breakdown into a BBQ or St. Louis style offering at the customer level

### ST. LOUIS STYLE SPARE RIBS

- CFG DIFFERENCE: New Sleeve packaging provides easy end user utilization
- Rectangular in shape and easily portioned
- Provides even plate coverage and has higher yields than a spare rib

### **BABY BACK RIBS**

- CFG DIFFERENCE: Our carcass breakdown processes maximize our ability to offer the premium baby back rib sizes without compromising on meat to bone ratio
- The baby back rib is located between the belly and chine (back) bone
- Rectangular in shape, most tender eating experience of the fresh rib varieties
- 2 types
- Peeled: the membrane is removed, allowing sauces and dry rubs to better marinate the ribs prior to cooking.
- **Unpeeled:** the membrane is kept on to retain more moisture during the cooking process