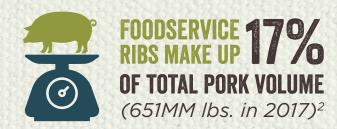

# PORK RIBS ARE THE #1 FASTEST GROWING PORK DISH IN THE U.S.

BABY BACK RIBS, AT 58% ARE THE MOST COMMON VARIETY<sup>2</sup>

1 Technomic Center of the Plate: Beef & Pork Consumer Trend Report 2017 • 2 Technomic Volumetric Assessment of Pork in Foodservice, Update 2017 • 3 Technomic Menu Monitor 2017