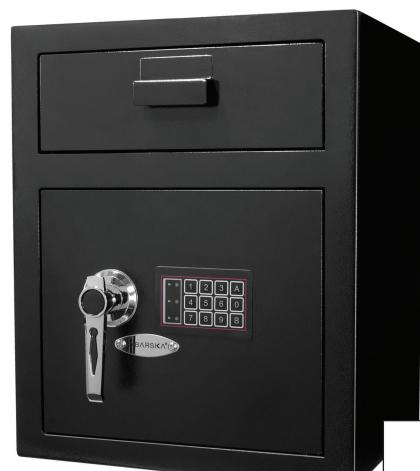

1.10 Cubic Ft Keypad Depository Safe AX11930

## Features

- Retains Two Pin Codes
- Two Solid Steel Locking Bolts
- Lock Out Mode
- Pre Drilled Mounting Holes
- Operates On 4-AA Batteries (Included)
- Includes Protective Floor Mat Ensuring That Items Are Not Scratched, Set Of Emergency Back-Up Keys And Mounting Hardware