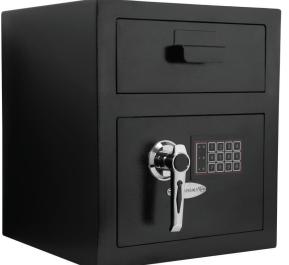

1.10 Cubic Ft Keypad Depository Safe AX11930

## Features

- Retains Two Pin Codes
- Two Solid Steel Locking Bolts
- Lock Out Mode
- Pre Drilled Mounting Holes
- Operates On 4-AA Batteries (Included)
- Includes Protective Floor Mat Ensuring That Items Are Not Scratched, Set Of Emergency Back-Up Keys And Mounting Hardware