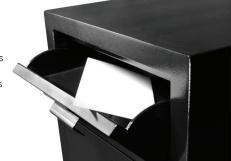

Door Drop Slot Select models features a large door drop slot for bulky items such as coin bags.

0.72 Cubic Ft **Keypad Depository Safe** AX11932

Narrow Drop Slot Ideal For Narrow Items Such As Bills And Paperwork.