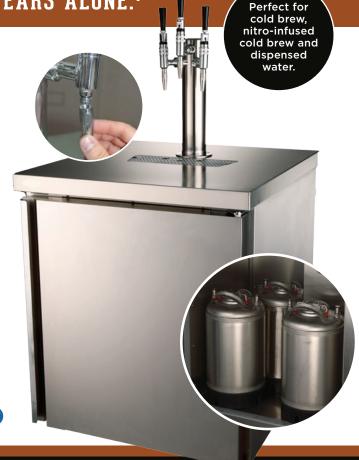

#### **EASY TO CLEAN AND MAINTAIN**

NitroPro<sup>™</sup> is equipped with a stainless steel body, quick-connect fittings, simple controls, removable parts and stainless kegs that are easy to clean and fill without pre-charging.

#### SIMPLE TO OPERATE

Start with your own cold brew coffee concentrate diluted with water, fill the keg, connect the tap and pour to create the ultimate draft coffee experience.