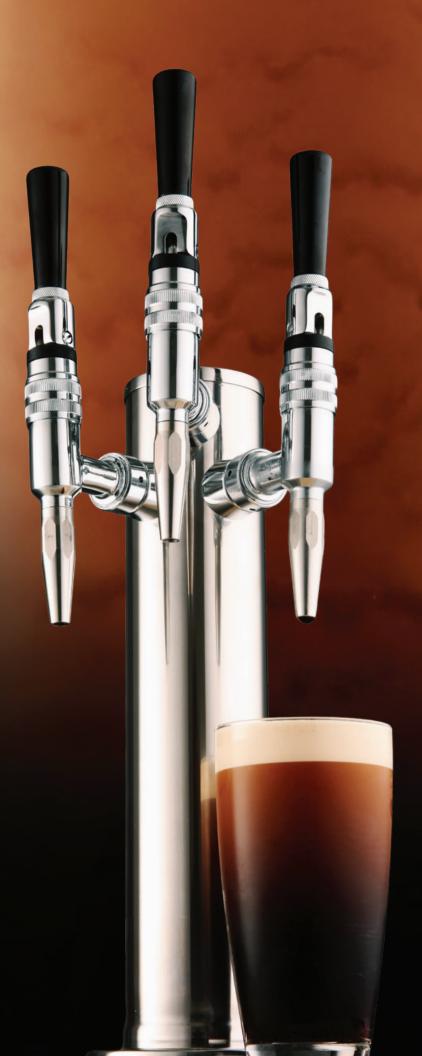

**nitro**pro™

NOW, THE
SCXICSI
TREND IN COFFEE
CAN BE YOURS.

Made for slow-steeped, cold brew coffee that never touches heat, the NEW NITROPRO\*\* DRAFT COFFEE DISPENSER lets you become a destination for the most sought after trend in decades.

### **NEW NITRO-INFUSED COLD BREW COFFEE DISPENSER**

The NitroPro™ livens up your cold brew like never before with a nitro-infused cascade that lasts for up to 3 whole minutes. Even after the nitrogen settles, just give the cup a swirl and watch the cascade start up again. It's pure entertainment today's coffee lovers are willing to pay a premium for.