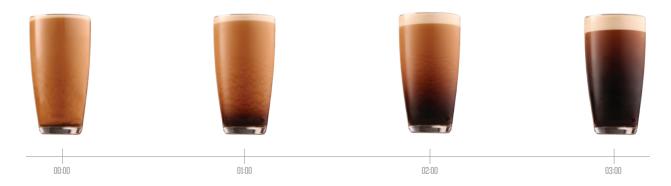

# THE COOLEST 3 MINUTES IN COFFEE HISTORY

Brought to you by NitroPro™

### **NEW NITRO-INFUSED COLD BREW COFFEE DISPENSER**

The NitroPro™ livens up your cold brew like never before with a nitro-infused cascade that lasts for up to 3 whole minutes. Even after the nitrogen settles, just give the cup a swirl and watch the cascade start up again. It's pure entertainment today's coffee lovers are willing to pay a premium for.