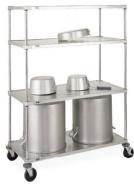

## Type 304 Stainless Steel available with Wire or Solid shelves

Super Erecta® Solid and wire shelving. Most rigid wire mobile option.

& BRITE

Toughest Environments.