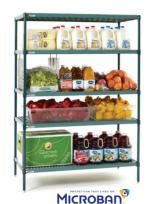

#### **Corrosion Proof Polymer**

#### MetroMax i®

The strongest, most versatile, corrosion proof shelving system in the world.

#### MetroMax 4<sup>™</sup>

Corrosion proof performance, proven Metro stability, and unrivaled value.

Shelf Capacity \$\$\$\$

Relative Price