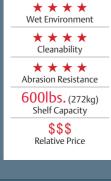

Abrasion Resistance

800lbs. (363kg)

Shelf Capacity

Relative Price

Super Erecta Pro™