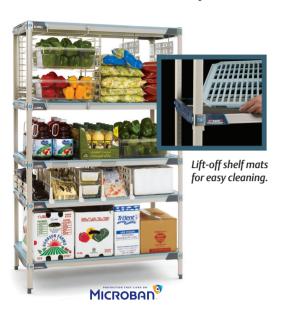

#### Corrosion **Resistant Epoxy**

with Removable Polymer Mats

Durable & Cleanable. The Original...Reinnovated.

\* \*

Wet Environment

\* \* \*

Cleanability

\* \* \*

Abrasion Resistance

800lbs. (363kg)

Shelf Capacity

Relative Price

Super Erecta Pro™

#### Metroseal 3"

The Original Wire Shelving for Wet Environments.

Corrosion **Resistant Epoxy** 

MICROBAN

Relative Price