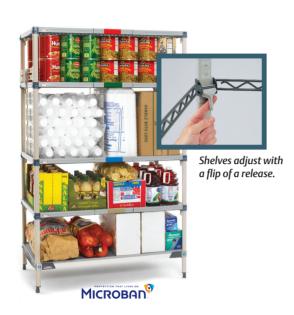

### **Shelving Styles**

Super Adjustable® Shelves adjust with the flip of a release.