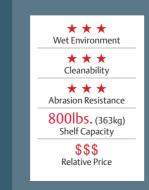

#### Type 304 Stainless Steel

Long Life Use in the

\*\*\* Wet Environment \* \* Cleanability \*\*\* Abrasion Resistance 800lbs. (363kg) Shelf Capacity \$\$\$\$\$ Relative Price