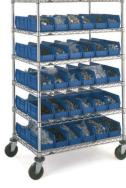

#### Type 304 Stainless Steel

Long Life Use in the

\*\*\* Wet Environment \* \* Cleanability \*\*\* Abrasion Resistance 800lbs. (363kg) Shelf Capacity \$\$\$\$\$ Relative Price

## Type 304 Stainless Steel available with Wire or Solid shelves

Super Erecta® Solid and wire shelving. Most rigid wire mobile option.

& BRITE

Toughest Environments.