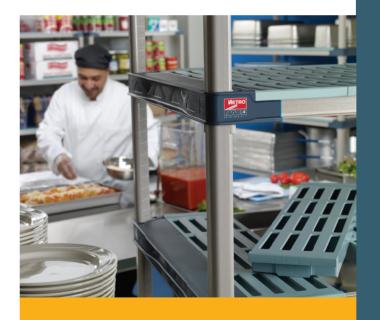

### **Shelving Styles**

Super Adjustable® Shelves adjust with the flip of a release.

# Shelving

Forever

Stronger, cleaner, superior in any environment.

POLYMER