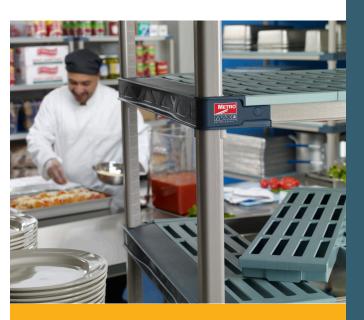

#### Corrosion **Resistant Epoxy** with Removable Polymer Mats

Durable & Cleanable. The Original..Reinnovated.

Super Erecta Pro<sup>™</sup>

Metroseal 3<sup>™</sup> The Original Wire Shelving for Wet Environments.

# **Finishes** Corrosion

**Resistant Epoxy** 

Microban

Plated Wire

Super Adjustable®

of a release.

Super Erecta® Solid and wire shelving. Most rigid wire mobile option.

Shelves adjust with the flip