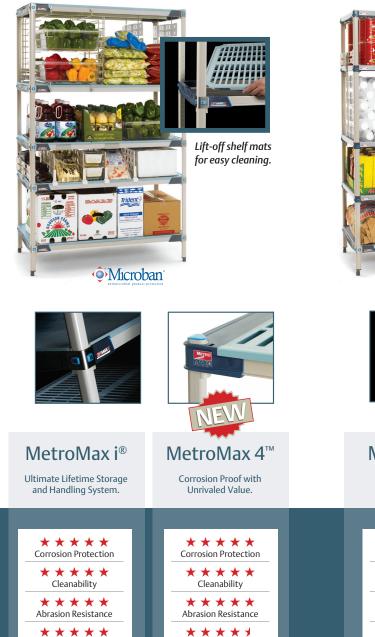

# **Finishes** Corrosion

**Resistant Epoxy** 

Microban

Plated Wire

Super Adjustable®

of a release.

Super Erecta® Solid and wire shelving. Most rigid wire mobile option.

Shelves adjust with the flip