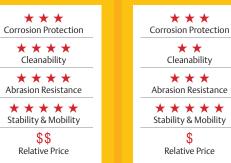

### Hybrid Polymer/Wire

 $\star \star \star \star$ 

Corrosion Protection

 $\star \star \star \star$ 

Cleanability

 $\star \star \star \star$ 

Abrasion Resistance

 $\star$   $\star$   $\star$   $\star$ 

**Chrome Plated** & BRITE **Basic Storage and Transport** for Dry Environments. Corrosion Protection

 $\star \star$ 

Cleanability

 $\star \star \star \star \star$ 

Abrasion Resistance

 $\star \star \star \star \star$ 

Stability & Mobility

\$

Relative Price

**Type 304** 

Stainless Steel

Long Life Use in the

**Toughest Environments.** 

 $\star \star \star \star \star$ Stability & Mobility Relative Price