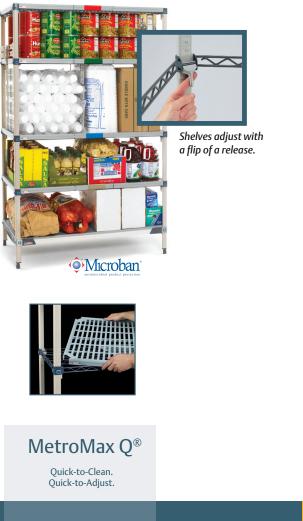

# **Finishes** Corrosion

**Resistant Epoxy** 

Microban

Plated Wire

Super Adjustable®

of a release.

Super Erecta® Solid and wire shelving. Most rigid wire mobile option.

Shelves adjust with the flip