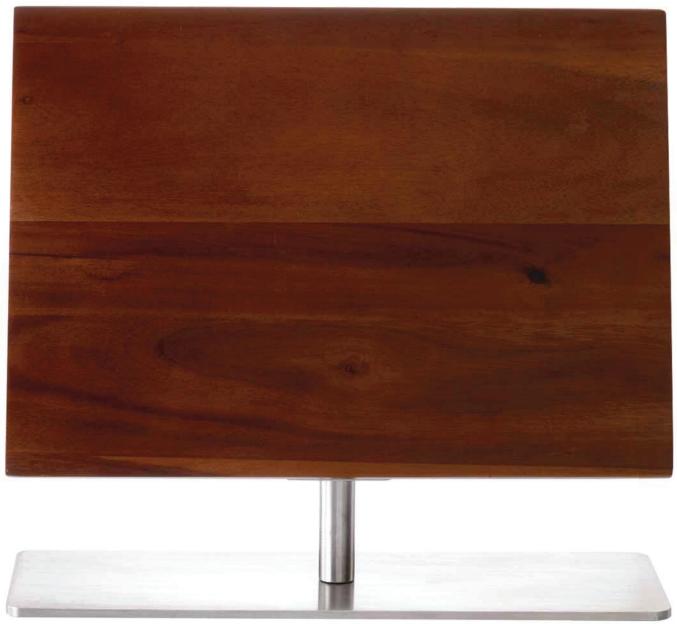

# Magnetic Boards <

An ideal marriage of form and function. These attractive boards have strong magnets to hold knives firmly in place while the angled stand allows for easy access. Elegant leaflet acacia wood and complementary satin finish stainless steel base enhance any décor. Non-marking base. Some assembly required.

Base dimension: 141/4" x 43/8".

**Board Size** Overall Height 14<sup>1</sup>/8" x 10<sup>1</sup>/4" M30725 Large Board. Holds up to 7 knives 13" M30726 Medium Board. Holds up to 5 knives 11 3/8" x 9" 111/2"