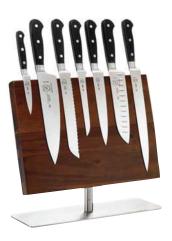

## Magnetic Board Sets <

These attractive boards are paired with our most popular precision forged knives.

### 8-Pc. Sets

#### Set includes:

M30725 Magnetic Board

10" Carving\*

8" Chef's

8" Bread – Wavy Edge 7" Santoku – Granton Edge 7" Fillet

6" Boning - Stiff

3.5" Paring\*\*

M21945 ZüM® \*Carving knife 8"
\*\*Paring knife 3"