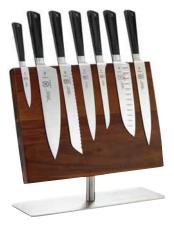

## Magnetic Board Sets <

These attractive boards are paired with our most popular precision forged knives.

### 8-Pc. Sets

#### Set includes:

M30725 Magnetic Board

10" Carving\*

8" Chef's

8" Bread – Wavy Edge 7" Santoku – Granton Edge 7" Fillet

6" Boning - Stiff

3.5" Paring\*\*

M21945 ZüM® \*Carving knife 8"
\*\*Paring knife 3"