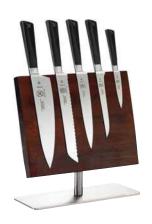

# Magnetic Boards <

An ideal marriage of form and function. These attractive boards have strong magnets to hold knives firmly in place while the angled stand allows for easy access. Elegant leaflet acacia wood and complementary satin finish stainless steel base enhance any décor. Non-marking base. Some assembly required.

Base dimension: 141/4" x 43/8".

**Board Size** Overall Height 14<sup>1</sup>/8" x 10<sup>1</sup>/4" M30725 Large Board. Holds up to 7 knives 13" M30726 Medium Board. Holds up to 5 knives 11 3/8" x 9" 111/2"