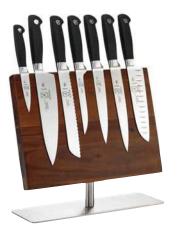

## Magnetic Board Sets <

These attractive boards are paired with our most popular precision forged knives.

### 8-Pc. Sets

#### Set includes:

M30725 Magnetic Board

10" Carving\*

8" Chef's

8" Bread – Wavy Edge 7" Santoku – Granton Edge 7" Fillet

6" Boning - Stiff

3.5" Paring\*\*

M21945 ZüM® \*Carving knife 8"
\*\*Paring knife 3"