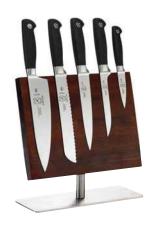

# Magnetic Boards <

An ideal marriage of form and function. These attractive boards have strong magnets to hold knives firmly in place while the angled stand allows for easy access. Elegant leaflet acacia wood and complementary satin finish stainless steel base enhance any décor. Non-marking base. Some assembly required.

Base dimension: 141/4" x 43/8".

**Board Size** Overall Height 14<sup>1</sup>/8" x 10<sup>1</sup>/4" M30725 Large Board. Holds up to 7 knives 13" M30726 Medium Board. Holds up to 5 knives 11 3/8" x 9" 111/2"