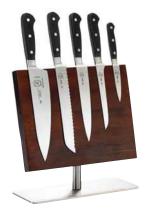

# Magnetic Boards <

An ideal marriage of form and function. These attractive boards have strong magnets to hold knives firmly in place while the angled stand allows for easy access. Elegant leaflet acacia wood and complementary satin finish stainless steel base enhance any décor. Non-marking base. Some assembly required.

Base dimension: 141/4" x 43/8".

**Board Size** Overall Height 14<sup>1</sup>/8" x 10<sup>1</sup>/4" M30725 Large Board. Holds up to 7 knives 13" M30726 Medium Board. Holds up to 5 knives 11 3/8" x 9" 111/2"