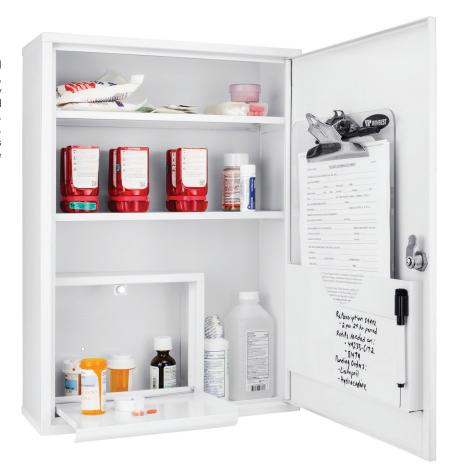

## Medical Security Cabinet, Large

#### CB12824

- Interior Locking Compartment
- Includes Dry Erase White Board, Dry Erase Pen, Four Medical Stickers, Mounting Hardware and Pair of Keys