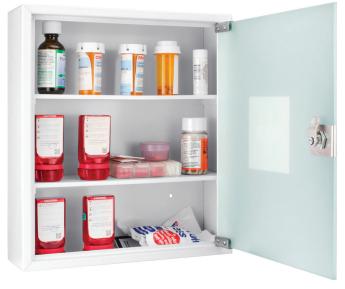

### Medical Security Cabinet, Standard

### CB12822

- Glass Door
- Includes Four Medical Stickers, Mounting Hardware and Pair of Keys