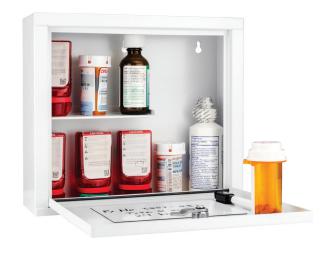

### Medical Security Cabinet, Small

#### CB12820

 Includes Dry Erase White Board, Dry Erase Pen, Four Medical Stickers, Mounting Hardware, Removable Handle and Pair of Keys

Contents Not Included

| Model # | Description                        | Outer Dimensions<br>DxWxH inches | Inner Dimensions | Locking System | Weight<br>lbs | Includes                                                                                  |
|---------|------------------------------------|----------------------------------|------------------|----------------|---------------|-------------------------------------------------------------------------------------------|
| CB12824 | Medical Security Cabinet, Large    | 5.5 x 15 x 20.9                  | n/a              | Key Lock       | 14.65         | Dry erase white board, dry erase pen, four medical stickers, mounting hardware and keys   |
| CB12822 | Medical Security Cabinet, Standard | 3.94 x 12.4 x 14.17              | n/a              | Key Lock       | 7.65          | Four medical stickers, mounting hardware and keys                                         |
| CB12820 | Medical Security Cabinet, Small    | 3.23 x 10.63 x 9.45              | n/a              | Key Lock       | 3.2           | Dry erase white board, dry erase pen, four medical stickers, mounting hardware, removable |