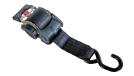

Retractable ratchet strap has 3300 lbs. maximum load and 1100 lbs. working load capacity.

| P/N    | WT.(LBS.) |
|--------|-----------|
| 460180 | 6.8       |

HP cylinder retention bar secures up to 4 cylinders to prevent shifting.