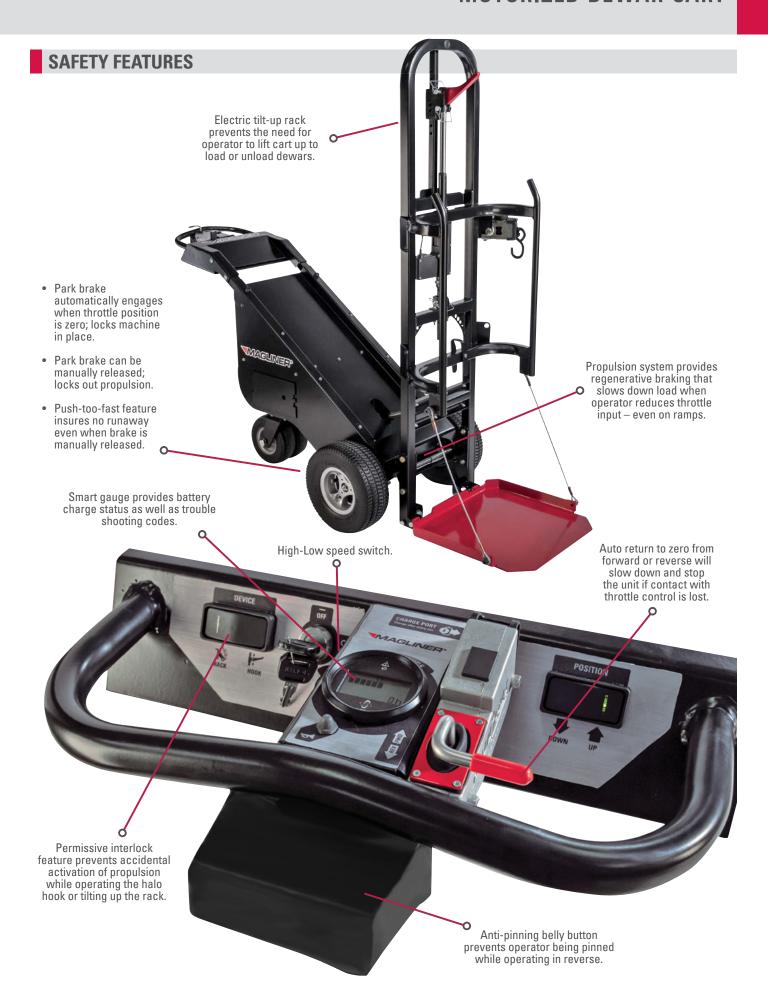

### **PRODUCTIVITY GAINS**

The Magliner Dewar cart moves cylindrical products at speeds up to 3.8 mph, and 2.5 mph in reverse. Average load time is 40 seconds, and unload time 45 seconds.

### **VERSATILITY**

Two halo hooks are standard. One for 20" and one for 26" Dewars. Only takes seconds to switch.

magliner.com

- Magline, Inc.1205 West Cedar Street | Standish, MI 48658
- 1.800.MAGLINE (624.5463) (989) 512.1000 (Outside U.S. & Canada)
- ₱ Fax: (989) 803.5941