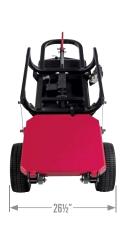

| 1100 lbs.                                             |  |  |
| Capacity, 3:1 Ramp                  | 750 lbs.                                              |  |  |
| Weight                              | 340 lbs.                                              |  |  |
| Speed (FWD/REV)                     | 3.8 / 2.5 mph                                         |  |  |
| System Voltage                      | 36 Volts DC                                           |  |  |
| Payload                             | 20", 26" Dewars<br>Up to 4 High<br>Pressure Cylinders |  |  |
| Range (Continuous/<br>Intermittent) | 3 hrs. / 8+ hrs.                                      |  |  |
| Recharge Time                       | 3-6 hrs.                                              |  |  |

### **DIMENSIONS**







## **DRIVE WHEEL OPTIONS**



| P/N   | D" | WT.(LBS.) |
|-------|----|-----------|
| 10993 | 13 | 10        |

Foam filled tire is maintenance free.



| P/N   | D" | WT.(LBS.) |
|-------|----|-----------|
| 10992 | 13 | 8         |

Tube-type pneumatic tire.

## **ACCESSORIES**



| P/N    | WT.(LBS.) |
|--------|-----------|
| 460097 | 35.8      |
|        |           |

Battery box assembly complete with three 12V batteries (36V total).



| P/N    | Ľ  | W" | WT.(LBS.) |
|--------|----|----|-----------|
| 450024 | 10 | 2  | 2.8       |

Retractable ratchet strap has 3300 lbs. maximum load and 1100 lbs. working load capacity.



| P/N    | WT.(LBS.) |
|--------|-----------|
| 460180 | 6.8       |

HP cylinder retention bar secures up to 4 cylinders to prevent shifting.



### **P