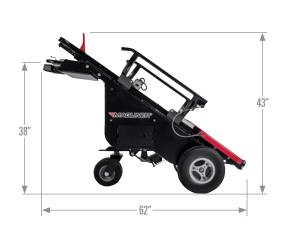

1100 lbs.                                             |  |  |
| Capacity, 3:1 Ramp                  | 750 lbs.                                              |  |  |
| Weight                              | 340 lbs.                                              |  |  |
| Speed (FWD/REV)                     | 3.8 / 2.5 mph                                         |  |  |
| System Voltage                      | 36 Volts DC                                           |  |  |
| Payload                             | 20", 26" Dewars<br>Up to 4 High<br>Pressure Cylinders |  |  |
| Range (Continuous/<br>Intermittent) | 3 hrs. / 8+ hrs.                                      |  |  |
| Recharge Time                       | 3-6 hrs.                                              |  |  |

### **DIMENSIONS**







## **DRIVE WHEEL OPTIONS**



| P/N   | D" | WT.(LBS.) |
|-------|----|-----------|
| 10993 | 13 | 10        |

Foam filled tire is maintenance free.



| P/N   | D" | WT.(LBS.) |
|-------|----|-----------|
| 10992 | 13 | 8         |

Tube-type pneumatic tire.

## **ACCESSORIES**



| P/N    | WT.(LBS.) |
|--------|-----------|
| 460097 | 35.8      |
|        |           |

Battery box assembly complete with three 12V batteries (36V total).



| P/N    | Ľ  | W" | WT.(LBS.) |
|--------|----|----|-----------|
| 450024 | 10 | 2  | 2.8       |

Retractable ratchet strap has 3300 lbs. maximum load and 1100 lbs. working load capacity.



| P/N    | WT.(LBS.) |
|--------|-----------|
| 460180 | 6.8       |

HP cylinder retention bar secures up to 4 cylinders to prevent shifting.



### **PRO