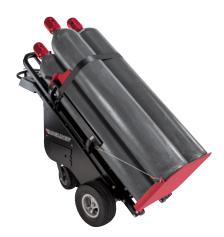

#### 20" AND 26" DIAMETER DEWAR

Halo hook is primary retention, retractable strap is redundant.

### **VERSATILITY**

Two halo hooks are standard. One for 20" and one for 26" Dewars. Only takes seconds to switch.

magliner.com

- Magline, Inc.1205 West Cedar Street | Standish, MI 48658
- 1.800.MAGLINE (624.5463) (989) 512.1000 (Outside U.S. & Canada)
- ₱ Fax: (989) 803.5941