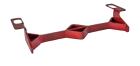

#### **HIGH PRESSURE CYLINDERS**

Retractable strap is primary retention, optional cylinder bar offers stabilization.