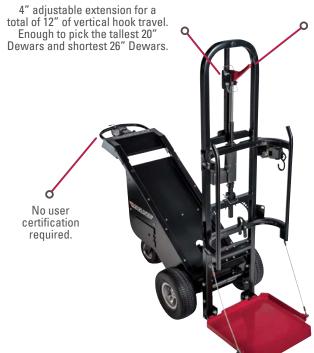

#### 20" AND 26" DIAMETER DEWAR

Halo hook is primary retention, retractable strap is redundant.

### **VERSATILITY**

Two halo hooks are standard. One for 20" and one for 26" Dewars. Only takes seconds to switch.

magliner.com

- Magline, Inc.1205 West Cedar Street | Standish, MI 48658
- 1.800.MAGLINE (624.5463) (989) 512.1000 (Outside U.S. & Canada)
- ₱ Fax: (989) 803.5941