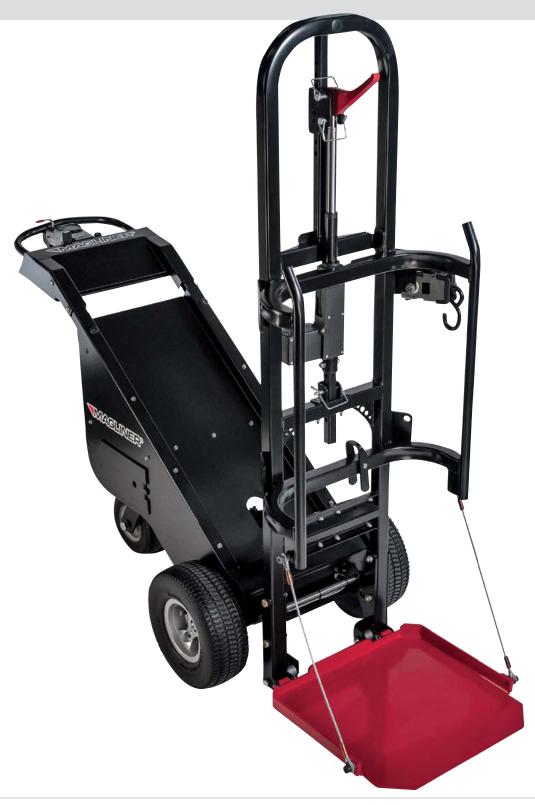

#### 20" AND 26" DIAMETER DEWAR

Halo hook is primary retention, retractable strap is redundant.

#### **HIGH PRESSURE CYLINDERS**

Retractable strap is primary retention, optional cylinder bar offers stabilization.

### **VERSATILITY**

Two halo hooks are standard. One for 20" and one for 26" Dewars. Only takes seconds to switch.

magliner.com

- Magline, Inc.1205 West Cedar Street | Standish, MI 48658
- 1.800.MAGLINE (624.5463) (989) 512.1000 (Outside U.S. & Canada)
- ₱ Fax: (989) 803.5941