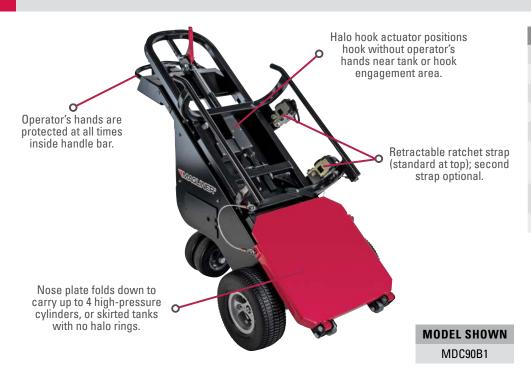

Retractable ratchet strap has 3300 lbs. maximum load and 1100 lbs. working load capacity.

| P/N    | WT.(LBS.) |
|--------|-----------|
| 460180 | 6.8       |

HP cylinder retention bar secures up to 4 cylinders to prevent shifting.

#### 20" AND 26" DIAMETER DEWAR

Halo hook is primary retention, retractable strap is redundant.

#### **HIGH PRESSURE CYLINDERS**

Retractable strap is primary retention, optional cylinder bar offers stabilization.

### **VERSATILITY**

Two halo hooks are standard. One for 20" and one for 26" Dewars. Only takes seconds to switch.

magliner.com

- Magline, Inc.1205 West Cedar Street | Standish, MI 48658
- 1.800.MAGLINE (624.5463) (989) 512.1000 (Outside U.S. & Canada)
- ₱ Fax: (989) 803.5941