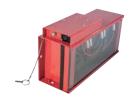

## **ACCESSORIES**

| P/N    | WT.(LBS.) |
|--------|-----------|
| 460097 | 35.8      |
|        |           |

Battery box assembly complete with three 12V batteries (36V total).

| P/N    | Ľ  | W" | WT.(LBS.) |
|--------|----|----|-----------|
| 450024 | 10 | 2  | 2.8       |