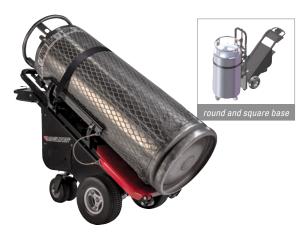

#### 20" AND 26" DIAMETER DEWAR

Halo hook is primary retention, retractable strap is redundant.

### **VERSATILITY**

Two halo hooks are standard. One for 20" and one for 26" Dewars. Only takes seconds to switch.

magliner.com

- Magline, Inc.1205 West Cedar Street | Standish, MI 48658
- 1.800.MAGLINE (624.5463) (989) 512.1000 (Outside U.S. & Canada)
- ₱ Fax: (989) 803.5941