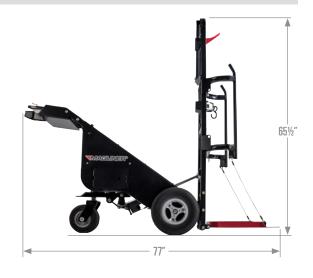

100 lbs.                                             |  |  |
| Capacity, 3:1 Ramp                  | 750 lbs.                                              |  |  |
| Weight                              | 340 lbs.                                              |  |  |
| Speed (FWD/REV)                     | 3.8 / 2.5 mph                                         |  |  |
| System Voltage                      | 36 Volts DC                                           |  |  |
| Payload                             | 20", 26" Dewars<br>Up to 4 High<br>Pressure Cylinders |  |  |
| Range (Continuous/<br>Intermittent) | 3 hrs. / 8+ hrs.                                      |  |  |
| Recharge Time                       | 3-6 hrs.                                              |  |  |

### **DIMENSIONS**







## **DRIVE WHEEL OPTIONS**



| P/N   | D" | WT.(LBS.) |
|-------|----|-----------|
| 10993 | 13 | 10        |

Foam filled tire is maintenance free.



| P/N   | D" | WT.(LBS.) |
|-------|----|-----------|
| 10992 | 13 | 8         |

Tube-type pneumatic tire.

## **ACCESSORIES**



| P/N    | WT.(LBS.) |
|--------|-----------|
| 460097 | 35.8      |
|        |           |

Battery box assembly complete with three 12V batteries (36V total).



| P/N    | Ľ  | W" | WT.(LBS.) |
|--------|----|----|-----------|
| 450024 | 10 | 2  | 2.8       |

Retractable ratchet strap has 3300 lbs. maximum load and 1100 lbs. working load capacity.



| P/N    | WT.(LBS.) |
|--------|-----------|
| 460180 | 6.8       |

HP cylinder retention bar secures up to 4 cylinders to prevent shifting.



### **PRODU