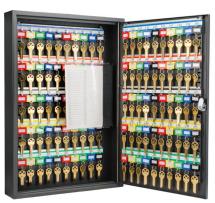

## Key Storage Cabinets

Keep keys organized and secure in these multi key lock boxes. Equipped with a locking door for added security. The hooks allows you to hang keys with or without key tags or hang multiple keys with key ring. Pre-drilled holes and mounting hardware included for easy installation. Most models features a continuous piano hinge which allows a full view of all keys. An indexing chart that has to document the key's hook position corresponding lock, and a drop-in plastic sleeve tethered to the hinge inside the safe provides a hands-free reference. Ideal for home, office, apartment complex, rental management companies, car lots, body shops and many more. Barska key cabinets are available in various sizes from small models that work great for the home or small office to large key cabinets for industrial use that can hold hundreds of keys that are used daily. All Barska key cabinets are backed by a One-year limited warranty.

## Key Lock Boxes

Keep keys organized and secure in these multi key lock boxes. Equipped with a locking door for added security. The hooks allows you to hang keys with or without key tags or hang multiple keys with key ring. Select models feature pre-drilled holes and mounting hardware included for easy installation. Most models features a continuous piano hinge which allows a full view of all keys. Ideal for home, office, apartment complex,

rental management companies, car lots, body shops and many more. Barska key cabinets are available in various sizes from small models that work great for the home or small office to large key cabinets for industrial use that can hold hundreds of keys that are used daily. All Barska key cabinets are backed by a One-year limited warranty.