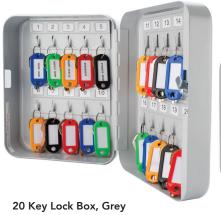

48 Key Lock Box, Grey AX11692

42 Key Adjustable Key Lock Box, Black CB13232

36 Key Lock Box with Combination Lock, Black AX11820

CB12482

**10 Key Lock Box, Grey** CB13362

| Model # | Description                                  | Outer Dimensions<br>DxWxH inches | Inner Dimensions<br>DxWxH inches | Locking System | Weight<br>lbs | Includes                                                          |
|---------|----------------------------------------------|----------------------------------|----------------------------------|----------------|---------------|-------------------------------------------------------------------|
| AX11692 | 48 Key Lock Box, Grey                        | 3 x 7 x 10                       | n/a                              | Key            | 3.3           | 48 Hooked key tags, numbered stickers, mounting hardware and keys |
| CB13232 | 42 Key Adjustable Key Lock Box, Black        | 3.1 x 10.6 x 13.75               | n/a                              | Key            | 6.15          | Shelves, key tags, keys, mounting screws                          |
| CB13364 | 40 Key Lock Box, Grey                        | 11.5 x 7.75 x 3                  | n/a                              | Key            | 3.85          | 40 Hooked key tags, mounting hardware and keys                    |
| AX11820 | 36 Key Lock Box with Combination Lock, Black | 3.25 x 9.5 x 11.75               | n/a                              | Combination    | 3.35          | Numbered stickers and mounting hardware                           |
| CB12482 | 20 Key Lock Box, Grey                        | 3 x 6.25 x 8                     | n/a                              | Key            | 2             | 20 Key tags, numbered stickers, mounting<br>hardware and keys     |
| CB13362 | 10 Key Lock Box, Grey                        | 6.5 x 6.75 x 2                   | n/a                              | Key            | 1.5           | 10 Hooked key tags, mounting hardware and keys                    |