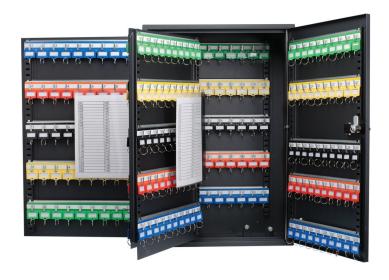

## Key Storage Cabinets

Keep keys organized and secure in these multi key lock boxes. Equipped with a locking door for added security. The hooks allows you to hang keys with or without key tags or hang multiple keys with key ring. Pre-drilled holes and mounting hardware included for easy installation. Most models features a continuous piano hinge which allows a full view of all keys. An indexing chart that has to document the key's hook position corresponding lock, and a drop-in plastic sleeve tethered to the hinge inside the safe provides a hands-free reference. Ideal for home, office, apartment complex, rental management companies, car lots, body shops and many more. Barska key cabinets are available in various sizes from small models that work great for the home or small office to large key cabinets for industrial use that can hold hundreds of keys that are used daily. All Barska key cabinets are backed by a One-year limited warranty.

## 800 Adjustable Key Cabinet Storage Locker, Grey CB12958

- Key Log Sheet
- Full Set Of Key Tags
- Pre Drilled Mounting Holes
- Includes Key Tags, Log Sheet, Mounting Hardware And Keys

| ı | Model # | Description                                      | Outer Dimensions<br>DxWxH inches | Inner Dimensions<br>DxWxH inches | Locking System | Weight<br>lbs | Includes                                                         |
|---|---------|--------------------------------------------------|----------------------------------|----------------------------------|----------------|---------------|------------------------------------------------------------------|
|   | CB12960 | 1170 Adjustable Key Cabinet Storage Locker, Grey | 10 x 28.75 x 51                  | n/a                              | Key            | 109           | Key tags, key shelves, keys, mounting screws, stability brackets |
|   | CB12958 | 800 Adjustable Key Cabinet Storage Locker, Grey  | 10 x 28.75 x 51                  | n/a                              | Key            | 96            | Key tags, key shelves, keys, mounting screws, stability brackets |