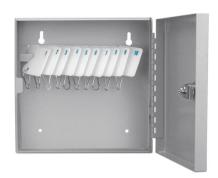

## 800 Adjustable Key Cabinet Storage Locker, Grey CB12958

- Key Log Sheet
- Full Set Of Key Tags
- Pre Drilled Mounting Holes
- Includes Key Tags, Log Sheet, Mounting Hardware And Keys

| ı | Model # | Description                                      | Outer Dimensions<br>DxWxH inches | Inner Dimensions<br>DxWxH inches | Locking System | Weight<br>lbs | Includes                                                         |
|---|---------|--------------------------------------------------|----------------------------------|----------------------------------|----------------|---------------|------------------------------------------------------------------|
|   | CB12960 | 1170 Adjustable Key Cabinet Storage Locker, Grey | 10 x 28.75 x 51                  | n/a                              | Key            | 109           | Key tags, key shelves, keys, mounting screws, stability brackets |
|   | CB12958 | 800 Adjustable Key Cabinet Storage Locker, Grey  | 10 x 28.75 x 51                  | n/a                              | Key            | 96            | Key tags, key shelves, keys, mounting screws, stability brackets |