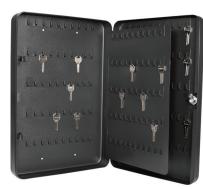

## Key Storage Cabinets

Keep keys organized and secure in these multi key lock boxes. Equipped with a locking door for added security. The hooks allows you to hang keys with or without key tags or hang multiple keys with key ring. Pre-drilled holes and mounting hardware included for easy installation. Most models features a continuous piano hinge which allows a full view of all keys. An indexing chart that has to document the key's hook position corresponding lock, and a drop-in plastic sleeve tethered to the hinge inside the safe provides a hands-free reference. Ideal for home, office, apartment complex, rental management companies, car lots, body shops and many more. Barska key cabinets are available in various sizes from small models that work great for the home or small office to large key cabinets for industrial use that can hold hundreds of keys that are used daily. All Barska key cabinets are backed by a One-year limited warranty.

## 1170 Adjustable Key Cabinet Storage Locker, Grey

- Key Log Sheet
- Full Set Of Key Tags
- Pre Drilled Mounting Holes
- Includes Key Tags, Log Sheet, Mounting Hardware And Keys

## 800 Adjustable Key Cabinet Storage Locker, Grey CB12958

- Key Log Sheet
- Full Set Of Key Tags
- Pre Drilled Mounting Holes
- Includes Key Tags, Log Sheet, Mounting Hardware And Keys

| ı | Model # | Description                                      | Outer Dimensions<br>DxWxH inches | Inner Dimensions<br>DxWxH inches | Locking System | Weight<br>lbs | Includes                                                         |
|---|---------|--------------------------------------------------|----------------------------------|----------------------------------|----------------|---------------|------------------------------------------------------------------|
|   | CB12960 | 1170 Adjustable Key Cabinet Storage Locker, Grey | 10 x 28.75 x 51                  | n/a                              | Key            | 109           | Key tags, key shelves, keys, mounting screws, stability brackets |
|   | CB12958 | 800 Adjustable Key Cabinet Storage Locker, Grey  | 10 x 28.75 x 51                  | n/a                              | Key            | 96            | Key tags, key shelves, keys, mounting screws, stability brackets |