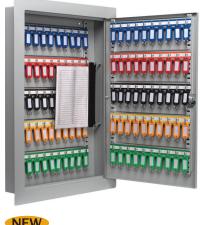

## 1170 Adjustable Key Cabinet Storage Locker, Grey

- Key Log Sheet
- Full Set Of Key Tags
- Pre Drilled Mounting Holes
- Includes Key Tags, Log Sheet, Mounting Hardware And Keys

## 800 Adjustable Key Cabinet Storage Locker, Grey CB12958

- Key Log Sheet
- Full Set Of Key Tags
- Pre Drilled Mounting Holes
- Includes Key Tags, Log Sheet, Mounting Hardware And Keys

| ı | Model # | Description                                      | Outer Dimensions<br>DxWxH inches | Inner Dimensions<br>DxWxH inches | Locking System | Weight<br>lbs | Includes                                                         |
|---|---------|--------------------------------------------------|----------------------------------|----------------------------------|----------------|---------------|------------------------------------------------------------------|
|   | CB12960 | 1170 Adjustable Key Cabinet Storage Locker, Grey | 10 x 28.75 x 51                  | n/a                              | Key            | 109           | Key tags, key shelves, keys, mounting screws, stability brackets |
|   | CB12958 | 800 Adjustable Key Cabinet Storage Locker, Grey  | 10 x 28.75 x 51                  | n/a                              | Key            | 96            | Key tags, key shelves, keys, mounting screws, stability brackets |