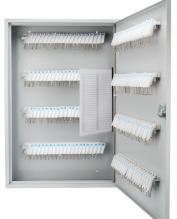

# **600** Key Adjustable Key Lock Box, Grey CB12700

- Key Log Sheet
- Full Set Of Key Tags
- Pre Drilled Mounting Holes
- Includes Labeled Key Shelves, Log Sheet, Mounting Hardware And Keys

# **480 Key Adjustable Key Lock Box, Grey** CB13240

- Key Log Sheet
- Full Set Of Key Tags
- Pre Drilled Mounting Holes
- Includes Key Shelves, Log Sheet, Mounting Hardware And Keys

- Key Log Sheet
- Full Set Of Key Tags
- Pre Drilled Mounting Holes
- Includes Labeled Key Shelves, Log Sheet, Mounting Hardware And Keys

| Model # | Description                           | Outer Dimensions<br>DxWxH inches | Inner Dimensions<br>DxWxH inches | Locking System | Weight<br>lbs | Includes                                                                         |
|---------|---------------------------------------|----------------------------------|----------------------------------|----------------|---------------|----------------------------------------------------------------------------------|
| CB12700 | 600 Key Adjustable Key Lock Box, Grey | 8 x 28.75 x 21.75                | n/a                              | Key            | 56.6          | 600 key tags, labelled key shelves, log sheet, mounting hardware and keys        |
| CB13240 | 480 Key Adjustable Key Lock Box, Grey | 5.5 x 28.5 x 21.75               | n/a                              | Key            | 34.05         | 480 Hooked key tags, key shelves, log sheet, mounting hardware and keys          |
| CB12490 | 400 Key Adjustable Key Lock Box, Grey | 5.75 x 28.25 x 21.75             | n/a                              | Key            | 42            | 400 Hooked key tags, labelled key shelves, log sheet, mounting hardware and keys |