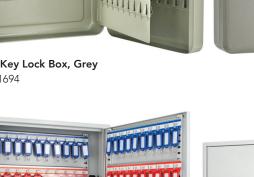

150 Keys Adjustable Key Lock Box, Grey CB13236

105 Key Lock Box, Grey AX11694

NEW 100 Keys Adjustable In Wall Key Lock Box, Flange Grey CB13534

100 Key Adjustable Lock Box, Grey CB12956

100 Keys Adjustable Combination Key Lock Box, Black CB13366

100 Key Adjustable Key Lock Box, Black CB12964

0

| Description                                           | Outer Dimensions<br>DxWxH inches                                                                                                                                                                          | Inner Dimensions<br>DxWxH inches                                                                                                                                                                                                                                                                                                                                                                                             | Locking System                                                                                                                                                                                                                                                                                                                                                                                                                                                                                                | Weight<br>lbs                                                                                                                                                                                                                                                                                                                                                                                                                                                                                                                                                                                            | Includes                                                                                                                                                                                                                                                                                                                                                                                                                                                                                                                                                                                                                                                                               |
|-------------------------------------------------------|-----------------------------------------------------------------------------------------------------------------------------------------------------------------------------------------------------------|------------------------------------------------------------------------------------------------------------------------------------------------------------------------------------------------------------------------------------------------------------------------------------------------------------------------------------------------------------------------------------------------------------------------------|---------------------------------------------------------------------------------------------------------------------------------------------------------------------------------------------------------------------------------------------------------------------------------------------------------------------------------------------------------------------------------------------------------------------------------------------------------------------------------------------------------------|----------------------------------------------------------------------------------------------------------------------------------------------------------------------------------------------------------------------------------------------------------------------------------------------------------------------------------------------------------------------------------------------------------------------------------------------------------------------------------------------------------------------------------------------------------------------------------------------------------|----------------------------------------------------------------------------------------------------------------------------------------------------------------------------------------------------------------------------------------------------------------------------------------------------------------------------------------------------------------------------------------------------------------------------------------------------------------------------------------------------------------------------------------------------------------------------------------------------------------------------------------------------------------------------------------|
| 150 Keys Adjustable Key Lock Box, Grey                | 5.5 x 14.75 x 21.75                                                                                                                                                                                       | n/a                                                                                                                                                                                                                                                                                                                                                                                                                          | Key                                                                                                                                                                                                                                                                                                                                                                                                                                                                                                           | 19.7                                                                                                                                                                                                                                                                                                                                                                                                                                                                                                                                                                                                     | 100 Hooked key tags, labelled key shelves, log sheet, mounting hardware and keys                                                                                                                                                                                                                                                                                                                                                                                                                                                                                                                                                                                                       |
| 105 Key Lock Box, Grey                                | 3 x 9.5 x 12                                                                                                                                                                                              | n/a                                                                                                                                                                                                                                                                                                                                                                                                                          | Key                                                                                                                                                                                                                                                                                                                                                                                                                                                                                                           | 5.8                                                                                                                                                                                                                                                                                                                                                                                                                                                                                                                                                                                                      | 105 Hooked key tags, numbered stickers, mounting hardware and keys                                                                                                                                                                                                                                                                                                                                                                                                                                                                                                                                                                                                                     |
| 100 Keys Adjustable In Wall Key Lock Box, Flange Grey | 3.25 x 16.8 x 23.25                                                                                                                                                                                       | n/a                                                                                                                                                                                                                                                                                                                                                                                                                          | Key                                                                                                                                                                                                                                                                                                                                                                                                                                                                                                           | 11.8                                                                                                                                                                                                                                                                                                                                                                                                                                                                                                                                                                                                     | 100 Hooked key tags, labeled key shelves, log sheet, mounting hardware and keys                                                                                                                                                                                                                                                                                                                                                                                                                                                                                                                                                                                                        |
| 100 Key Adjustable Lock Box, Grey                     | 3 x 14.75 x 21.75                                                                                                                                                                                         | n/a                                                                                                                                                                                                                                                                                                                                                                                                                          | Key                                                                                                                                                                                                                                                                                                                                                                                                                                                                                                           | 11.25                                                                                                                                                                                                                                                                                                                                                                                                                                                                                                                                                                                                    | Key tags, key shelves,<br>mounting hardware and keys                                                                                                                                                                                                                                                                                                                                                                                                                                                                                                                                                                                                                                   |
| 100 Keys Adjustable Combination Key Lock Box, Black   | 3 x 14.75 x 21.7                                                                                                                                                                                          | n/a                                                                                                                                                                                                                                                                                                                                                                                                                          | Combination                                                                                                                                                                                                                                                                                                                                                                                                                                                                                                   | 11.25                                                                                                                                                                                                                                                                                                                                                                                                                                                                                                                                                                                                    | Labeled key shelves, log sheet<br>and mounting hardware                                                                                                                                                                                                                                                                                                                                                                                                                                                                                                                                                                                                                                |
| 100 Key Adjustable Lock Box, Black                    | 3 x 14.75 x 21.7                                                                                                                                                                                          | n/a                                                                                                                                                                                                                                                                                                                                                                                                                          | Key                                                                                                                                                                                                                                                                                                                                                                                                                                                                                                           | 11.25                                                                                                                                                                                                                                                                                                                                                                                                                                                                                                                                                                                                    | Labeled key shelves, log sheet, mounting hardware and keys                                                                                                                                                                                                                                                                                                                                                                                                                                                                                                                                                                                                                             |
|                                                       | 150 Keys Adjustable Key Lock Box, Grey 105 Key Lock Box, Grey 100 Keys Adjustable In Wall Key Lock Box, Flange Grey 100 Key Adjustable Lock Box, Grey 100 Keys Adjustable Combination Key Lock Box, Black | Description         DxWxH inches           150 Keys Adjustable Key Lock Box, Grey         5.5 x 14.75 x 21.75           105 Key Lock Box, Grey         3 x 9.5 x 12           100 Keys Adjustable In Wall Key Lock Box, Flange Grey         3.25 x 16.8 x 23.25           100 Key Adjustable Lock Box, Grey         3 x 14.75 x 21.75           100 Keys Adjustable Combination Key Lock Box, Black         3 x 14.75 x 21.7 | Description         DXWXH inches         DXWXH inches           150 Keys Adjustable Key Lock Box, Grey         5.5 x 14.75 x 21.75         n/a           105 Key Lock Box, Grey         3 x 9.5 x 12         n/a           100 Keys Adjustable In Wall Key Lock Box, Flange Grey         3.25 x 16.8 x 23.25         n/a           100 Key Adjustable Lock Box, Grey         3 x 14.75 x 21.75         n/a           100 Keys Adjustable Combination Key Lock Box, Black         3 x 14.75 x 21.7         n/a | Description         DxWxH inches         DxWxH inches         Locking System           150 Keys Adjustable Key Lock Box, Grey         5.5 x 14.75 x 21.75         n/a         Key           105 Key Lock Box, Grey         3 x 9.5 x 12         n/a         Key           100 Keys Adjustable In Wall Key Lock Box, Flange Grey         3.25 x 16.8 x 23.25         n/a         Key           100 Key Adjustable Lock Box, Grey         3 x 14.75 x 21.75         n/a         Key           100 Keys Adjustable Combination Key Lock Box, Black         3 x 14.75 x 21.7         n/a         Combination | Description         DXWXH inches         DXWXH inches         Locking System         Ibs           150 Keys Adjustable Key Lock Box, Grey         5.5 x 14.75 x 21.75         n/a         Key         19.7           105 Key Lock Box, Grey         3 x 9.5 x 12         n/a         Key         5.8           100 Keys Adjustable In Wall Key Lock Box, Flange Grey         3.25 x 16.8 x 23.25         n/a         Key         11.8           100 Key Adjustable Lock Box, Grey         3 x 14.75 x 21.75         n/a         Key         11.25           100 Keys Adjustable Combination Key Lock Box, Black         3 x 14.75 x 21.7         n/a         Combination         11.25 |