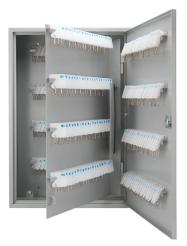

## Key Storage Cabinets

Keep keys organized and secure in these multi key lock boxes. Equipped with a locking door for added security. The hooks allows you to hang keys with or without key tags or hang multiple keys with key ring. Pre-drilled holes and mounting hardware included for easy installation. Most models features a continuous piano hinge which allows a full view of all keys. An indexing chart that has to document the key's hook position corresponding lock, and a drop-in plastic sleeve tethered to the hinge inside the safe provides a hands-free reference. Ideal for home, office, apartment complex, rental management companies, car lots, body shops and many more. Barska key cabinets are available in various sizes from small models that work great for the home or small office to large key cabinets for industrial use that can hold hundreds of keys that are used daily. All Barska key cabinets are backed by a One-year limited warranty.

## Key Lock Boxes

Keep keys organized and secure in these multi key lock boxes. Equipped with a locking door for added security. The hooks allows you to hang keys with or without key tags or hang multiple keys with key ring. Select models feature pre-drilled holes and mounting hardware included for easy installation. Most models features a continuous piano hinge which allows a full view of all keys. Ideal for home, office, apartment complex,

rental management companies, car lots, body shops and many more. Barska key cabinets are available in various sizes from small models that work great for the home or small office to large key cabinets for industrial use that can hold hundreds of keys that are used daily. All Barska key cabinets are backed by a One-year limited warranty.