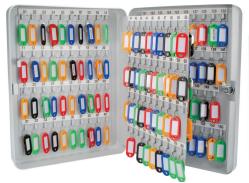

## Key Storage Cabinets

Keep keys organized and secure in these multi key lock boxes. Equipped with a locking door for added security. The hooks allows you to hang keys with or without key tags or hang multiple keys with key ring. Pre-drilled holes and mounting hardware included for easy installation. Most models features a continuous piano hinge which allows a full view of all keys. An indexing chart that has to document the key's hook position corresponding lock, and a drop-in plastic sleeve tethered to the hinge inside the safe provides a hands-free reference. Ideal for home, office, apartment complex, rental management companies, car lots, body shops and many more. Barska key cabinets are available in various sizes from small models that work great for the home or small office to large key cabinets for industrial use that can hold hundreds of keys that are used daily. All Barska key cabinets are backed by a One-year limited warranty.

## 1170 Adjustable Key Cabinet Storage Locker, Grey

- Key Log Sheet
- Full Set Of Key Tags
- Pre Drilled Mounting Holes
- Includes Key Tags, Log Sheet, Mounting Hardware And Keys

## 800 Adjustable Key Cabinet Storage Locker, Grey CB12958

- Key Log Sheet
- Full Set Of Key Tags
- Pre Drilled Mounting Holes
- Includes Key Tags, Log Sheet, Mounting Hardware And Keys

| ı | Model # | Description                                      | Outer Dimensions<br>DxWxH inches | Inner Dimensions<br>DxWxH inches | Locking System | Weight<br>lbs | Includes                                                         |
|---|---------|--------------------------------------------------|----------------------------------|----------------------------------|----------------|---------------|------------------------------------------------------------------|
|   | CB12960 | 1170 Adjustable Key Cabinet Storage Locker, Grey | 10 x 28.75 x 51                  | n/a                              | Key            | 109           | Key tags, key shelves, keys, mounting screws, stability brackets |
|   | CB12958 | 800 Adjustable Key Cabinet Storage Locker, Grey  | 10 x 28.75 x 51                  | n/a                              | Key            | 96            | Key tags, key shelves, keys, mounting screws, stability brackets |