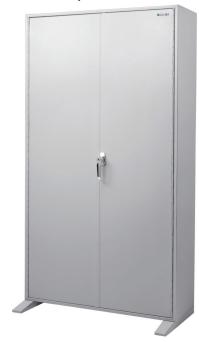

## 1170 Adjustable Key Cabinet Storage Locker, Grey

- Key Log Sheet
- Full Set Of Key Tags
- Pre Drilled Mounting Holes
- Includes Key Tags, Log Sheet, Mounting Hardware And Keys

## 800 Adjustable Key Cabinet Storage Locker, Grey CB12958

- Key Log Sheet
- Full Set Of Key Tags
- Pre Drilled Mounting Holes
- Includes Key Tags, Log Sheet, Mounting Hardware And Keys

| ı | Model # | Description                                      | Outer Dimensions<br>DxWxH inches | Inner Dimensions<br>DxWxH inches | Locking System | Weight<br>lbs | Includes                                                         |
|---|---------|--------------------------------------------------|----------------------------------|----------------------------------|----------------|---------------|------------------------------------------------------------------|
|   | CB12960 | 1170 Adjustable Key Cabinet Storage Locker, Grey | 10 x 28.75 x 51                  | n/a                              | Key            | 109           | Key tags, key shelves, keys, mounting screws, stability brackets |
|   | CB12958 | 800 Adjustable Key Cabinet Storage Locker, Grey  | 10 x 28.75 x 51                  | n/a                              | Key            | 96            | Key tags, key shelves, keys, mounting screws, stability brackets |