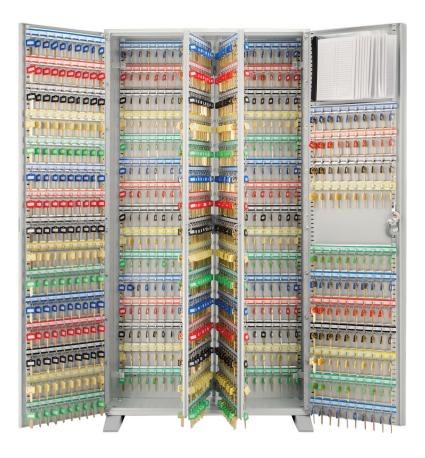

## 800 Adjustable Key Cabinet Storage Locker, Grey CB12958

- Key Log Sheet
- Full Set Of Key Tags
- Pre Drilled Mounting Holes
- Includes Key Tags, Log Sheet, Mounting Hardware And Keys

| ı | Model # | Description                                      | Outer Dimensions<br>DxWxH inches | Inner Dimensions<br>DxWxH inches | Locking System | Weight<br>lbs | Includes                                                         |
|---|---------|--------------------------------------------------|----------------------------------|----------------------------------|----------------|---------------|------------------------------------------------------------------|
|   | CB12960 | 1170 Adjustable Key Cabinet Storage Locker, Grey | 10 x 28.75 x 51                  | n/a                              | Key            | 109           | Key tags, key shelves, keys, mounting screws, stability brackets |
|   | CB12958 | 800 Adjustable Key Cabinet Storage Locker, Grey  | 10 x 28.75 x 51                  | n/a                              | Key            | 96            | Key tags, key shelves, keys, mounting screws, stability brackets |