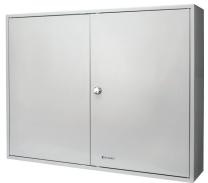

150 Keys Adjustable Key Lock Box, Grey CB13236

105 Key Lock Box, Grey AX11694

NEW 100 Keys Adjustable In Wall Key Lock Box, Flange Grey CB13534

100 Key Adjustable Lock Box, Grey CB12956

100 Keys Adjustable Combination Key Lock Box, Black CB13366

100 Key Adjustable Key Lock Box, Black CB12964

0

| Description                                           | Outer Dimensions<br>DxWxH inches                                                                                                                                                                          | Inner Dimensions<br>DxWxH inches                                                                                                                                                                                                                                                                                                                                                                                             | Locking System                                                                                                                                                                                                                                                                                                                                                                                                                                                                                                | Weight<br>lbs                                                                                                                                                                                                                                                                                                                                                                                                                                                                                                                                                                                            | Includes                                                                                                                                                                                                                                                                                                                                                                                                                                                                                                                                                                                                                                                                               |
|-------------------------------------------------------|-----------------------------------------------------------------------------------------------------------------------------------------------------------------------------------------------------------|------------------------------------------------------------------------------------------------------------------------------------------------------------------------------------------------------------------------------------------------------------------------------------------------------------------------------------------------------------------------------------------------------------------------------|---------------------------------------------------------------------------------------------------------------------------------------------------------------------------------------------------------------------------------------------------------------------------------------------------------------------------------------------------------------------------------------------------------------------------------------------------------------------------------------------------------------|----------------------------------------------------------------------------------------------------------------------------------------------------------------------------------------------------------------------------------------------------------------------------------------------------------------------------------------------------------------------------------------------------------------------------------------------------------------------------------------------------------------------------------------------------------------------------------------------------------|----------------------------------------------------------------------------------------------------------------------------------------------------------------------------------------------------------------------------------------------------------------------------------------------------------------------------------------------------------------------------------------------------------------------------------------------------------------------------------------------------------------------------------------------------------------------------------------------------------------------------------------------------------------------------------------|
| 150 Keys Adjustable Key Lock Box, Grey                | 5.5 x 14.75 x 21.75                                                                                                                                                                                       | n/a                                                                                                                                                                                                                                                                                                                                                                                                                          | Key                                                                                                                                                                                                                                                                                                                                                                                                                                                                                                           | 19.7                                                                                                                                                                                                                                                                                                                                                                                                                                                                                                                                                                                                     | 100 Hooked key tags, labelled key shelves, log sheet, mounting hardware and keys                                                                                                                                                                                                                                                                                                                                                                                                                                                                                                                                                                                                       |
| 105 Key Lock Box, Grey                                | 3 x 9.5 x 12                                                                                                                                                                                              | n/a                                                                                                                                                                                                                                                                                                                                                                                                                          | Key                                                                                                                                                                                                                                                                                                                                                                                                                                                                                                           | 5.8                                                                                                                                                                                                                                                                                                                                                                                                                                                                                                                                                                                                      | 105 Hooked key tags, numbered stickers, mounting hardware and keys                                                                                                                                                                                                                                                                                                                                                                                                                                                                                                                                                                                                                     |
| 100 Keys Adjustable In Wall Key Lock Box, Flange Grey | 3.25 x 16.8 x 23.25                                                                                                                                                                                       | n/a                                                                                                                                                                                                                                                                                                                                                                                                                          | Key                                                                                                                                                                                                                                                                                                                                                                                                                                                                                                           | 11.8                                                                                                                                                                                                                                                                                                                                                                                                                                                                                                                                                                                                     | 100 Hooked key tags, labeled key shelves, log sheet, mounting hardware and keys                                                                                                                                                                                                                                                                                                                                                                                                                                                                                                                                                                                                        |
| 100 Key Adjustable Lock Box, Grey                     | 3 x 14.75 x 21.75                                                                                                                                                                                         | n/a                                                                                                                                                                                                                                                                                                                                                                                                                          | Key                                                                                                                                                                                                                                                                                                                                                                                                                                                                                                           | 11.25                                                                                                                                                                                                                                                                                                                                                                                                                                                                                                                                                                                                    | Key tags, key shelves,<br>mounting hardware and keys                                                                                                                                                                                                                                                                                                                                                                                                                                                                                                                                                                                                                                   |
| 100 Keys Adjustable Combination Key Lock Box, Black   | 3 x 14.75 x 21.7                                                                                                                                                                                          | n/a                                                                                                                                                                                                                                                                                                                                                                                                                          | Combination                                                                                                                                                                                                                                                                                                                                                                                                                                                                                                   | 11.25                                                                                                                                                                                                                                                                                                                                                                                                                                                                                                                                                                                                    | Labeled key shelves, log sheet<br>and mounting hardware                                                                                                                                                                                                                                                                                                                                                                                                                                                                                                                                                                                                                                |
| 100 Key Adjustable Lock Box, Black                    | 3 x 14.75 x 21.7                                                                                                                                                                                          | n/a                                                                                                                                                                                                                                                                                                                                                                                                                          | Key                                                                                                                                                                                                                                                                                                                                                                                                                                                                                                           | 11.25                                                                                                                                                                                                                                                                                                                                                                                                                                                                                                                                                                                                    | Labeled key shelves, log sheet, mounting hardware and keys                                                                                                                                                                                                                                                                                                                                                                                                                                                                                                                                                                                                                             |
|                                                       | 150 Keys Adjustable Key Lock Box, Grey 105 Key Lock Box, Grey 100 Keys Adjustable In Wall Key Lock Box, Flange Grey 100 Key Adjustable Lock Box, Grey 100 Keys Adjustable Combination Key Lock Box, Black | Description         DxWxH inches           150 Keys Adjustable Key Lock Box, Grey         5.5 x 14.75 x 21.75           105 Key Lock Box, Grey         3 x 9.5 x 12           100 Keys Adjustable In Wall Key Lock Box, Flange Grey         3.25 x 16.8 x 23.25           100 Key Adjustable Lock Box, Grey         3 x 14.75 x 21.75           100 Keys Adjustable Combination Key Lock Box, Black         3 x 14.75 x 21.7 | Description         DXWXH inches         DXWXH inches           150 Keys Adjustable Key Lock Box, Grey         5.5 x 14.75 x 21.75         n/a           105 Key Lock Box, Grey         3 x 9.5 x 12         n/a           100 Keys Adjustable In Wall Key Lock Box, Flange Grey         3.25 x 16.8 x 23.25         n/a           100 Key Adjustable Lock Box, Grey         3 x 14.75 x 21.75         n/a           100 Keys Adjustable Combination Key Lock Box, Black         3 x 14.75 x 21.7         n/a | Description         DxWxH inches         DxWxH inches         Locking System           150 Keys Adjustable Key Lock Box, Grey         5.5 x 14.75 x 21.75         n/a         Key           105 Key Lock Box, Grey         3 x 9.5 x 12         n/a         Key           100 Keys Adjustable In Wall Key Lock Box, Flange Grey         3.25 x 16.8 x 23.25         n/a         Key           100 Key Adjustable Lock Box, Grey         3 x 14.75 x 21.75         n/a         Key           100 Keys Adjustable Combination Key Lock Box, Black         3 x 14.75 x 21.7         n/a         Combination | Description         DXWXH inches         DXWXH inches         Locking System         Ibs           150 Keys Adjustable Key Lock Box, Grey         5.5 x 14.75 x 21.75         n/a         Key         19.7           105 Key Lock Box, Grey         3 x 9.5 x 12         n/a         Key         5.8           100 Keys Adjustable In Wall Key Lock Box, Flange Grey         3.25 x 16.8 x 23.25         n/a         Key         11.8           100 Key Adjustable Lock Box, Grey         3 x 14.75 x 21.75         n/a         Key         11.25           100 Keys Adjustable Combination Key Lock Box, Black         3 x 14.75 x 21.7         n/a         Combination         11.25 |