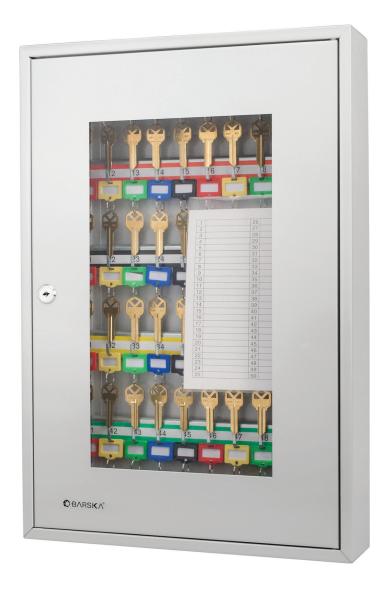

**50** Key Adjustable Lock Box With Glass Door, Grey CB12950

10 Key Lock Box With Glass Door, Grey CB12986

**20 Key Lock Box With Glass Door, Grey** CB12952

| Model # | Description                                          | Outer Dimensions<br>DxWxH inches | Inner Dimensions<br>DxWxH inches | Locking System | Weight<br>Ibs | Includes                                              |
|---------|------------------------------------------------------|----------------------------------|----------------------------------|----------------|---------------|-------------------------------------------------------|
| CB12950 | 50 Key Adjustable Key Lock Box With Glass Door, Grey | 3 x 15 x 21.75                   | n/a                              | Key            | 9.85          | Adjustable Shelves, Keys, Mounting Screws             |
| CB12952 | 20 Key Lock Box With Glass Door, Grey                | 3 x 10.75 x 13.75                | n/a                              | Key            | 5.65          | Mounting Screws, Keys,<br>Numbered Stickers, Key Tags |
| CB12986 | 10 Key Lock Box With Glass Door, Grey                | 3 x 8 x 11.8                     | n/a                              | Key            | 3.95          | Mounting Screws, Keys,<br>Numbered Stickers, Key Tags |