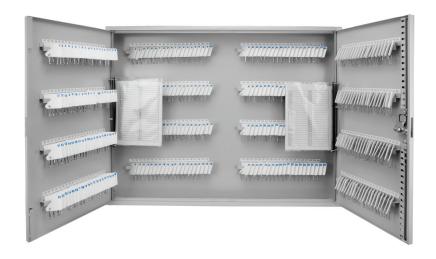

## 1170 Adjustable Key Cabinet Storage Locker, Grey

- Key Log Sheet
- Full Set Of Key Tags
- Pre Drilled Mounting Holes
- Includes Key Tags, Log Sheet, Mounting Hardware And Keys

## 800 Adjustable Key Cabinet Storage Locker, Grey CB12958

- Key Log Sheet
- Full Set Of Key Tags
- Pre Drilled Mounting Holes
- Includes Key Tags, Log Sheet, Mounting Hardware And Keys

| ı | Model # | Description                                      | Outer Dimensions<br>DxWxH inches | Inner Dimensions<br>DxWxH inches | Locking System | Weight<br>lbs | Includes                                                         |
|---|---------|--------------------------------------------------|----------------------------------|----------------------------------|----------------|---------------|------------------------------------------------------------------|
|   | CB12960 | 1170 Adjustable Key Cabinet Storage Locker, Grey | 10 x 28.75 x 51                  | n/a                              | Key            | 109           | Key tags, key shelves, keys, mounting screws, stability brackets |
|   | CB12958 | 800 Adjustable Key Cabinet Storage Locker, Grey  | 10 x 28.75 x 51                  | n/a                              | Key            | 96            | Key tags, key shelves, keys, mounting screws, stability brackets |