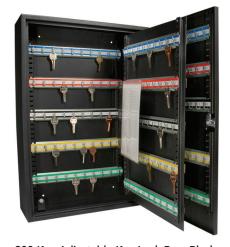

| Model # | Description                           | Outer Dimensions<br>DxWxH inches | Inner Dimensions<br>DxWxH inches | Locking System | Weight<br>lbs | Includes                                                                         |
|---------|---------------------------------------|----------------------------------|----------------------------------|----------------|---------------|----------------------------------------------------------------------------------|
| CB12700 | 600 Key Adjustable Key Lock Box, Grey | 8 x 28.75 x 21.75                | n/a                              | Key            | 56.6          | 600 key tags, labelled key shelves, log sheet, mounting hardware and keys        |
| CB13240 | 480 Key Adjustable Key Lock Box, Grey | 5.5 x 28.5 x 21.75               | n/a                              | Key            | 34.05         | 480 Hooked key tags, key shelves, log sheet, mounting hardware and keys          |
| CB12490 | 400 Key Adjustable Key Lock Box, Grey | 5.75 x 28.25 x 21.75             | n/a                              | Key            | 42            | 400 Hooked key tags, labelled key shelves, log sheet, mounting hardware and keys |