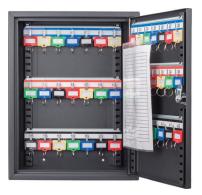

## 1170 Adjustable Key Cabinet Storage Locker, Grey

- Key Log Sheet
- Full Set Of Key Tags
- Pre Drilled Mounting Holes
- Includes Key Tags, Log Sheet, Mounting Hardware And Keys

## 800 Adjustable Key Cabinet Storage Locker, Grey CB12958

- Key Log Sheet
- Full Set Of Key Tags
- Pre Drilled Mounting Holes
- Includes Key Tags, Log Sheet, Mounting Hardware And Keys

| ı | Model # | Description                                      | Outer Dimensions<br>DxWxH inches | Inner Dimensions<br>DxWxH inches | Locking System | Weight<br>lbs | Includes                                                         |
|---|---------|--------------------------------------------------|----------------------------------|----------------------------------|----------------|---------------|------------------------------------------------------------------|
|   | CB12960 | 1170 Adjustable Key Cabinet Storage Locker, Grey | 10 x 28.75 x 51                  | n/a                              | Key            | 109           | Key tags, key shelves, keys, mounting screws, stability brackets |
|   | CB12958 | 800 Adjustable Key Cabinet Storage Locker, Grey  | 10 x 28.75 x 51                  | n/a                              | Key            | 96            | Key tags, key shelves, keys, mounting screws, stability brackets |