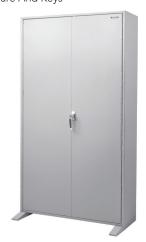

# **600** Key Adjustable Key Lock Box, Grey CB12700

- Key Log Sheet
- Full Set Of Key Tags
- Pre Drilled Mounting Holes
- Includes Labeled Key Shelves, Log Sheet, Mounting Hardware And Keys

# **480 Key Adjustable Key Lock Box, Grey** CB13240

- Key Log Sheet
- Full Set Of Key Tags
- Pre Drilled Mounting Holes
- Includes Key Shelves, Log Sheet, Mounting Hardware And Keys

- Key Log Sheet
- Full Set Of Key Tags
- Pre Drilled Mounting Holes
- Includes Labeled Key Shelves, Log Sheet, Mounting Hardware And Keys

| Model # | Description                           | Outer Dimensions<br>DxWxH inches | Inner Dimensions<br>DxWxH inches | Locking System | Weight<br>lbs | Includes                                                                         |
|---------|---------------------------------------|----------------------------------|----------------------------------|----------------|---------------|----------------------------------------------------------------------------------|
| CB12700 | 600 Key Adjustable Key Lock Box, Grey | 8 x 28.75 x 21.75                | n/a                              | Key            | 56.6          | 600 key tags, labelled key shelves, log sheet, mounting hardware and keys        |
| CB13240 | 480 Key Adjustable Key Lock Box, Grey | 5.5 x 28.5 x 21.75               | n/a                              | Key            | 34.05         | 480 Hooked key tags, key shelves, log sheet, mounting hardware and keys          |
| CB12490 | 400 Key Adjustable Key Lock Box, Grey | 5.75 x 28.25 x 21.75             | n/a                              | Key            | 42            | 400 Hooked key tags, labelled key shelves, log sheet, mounting hardware and keys |