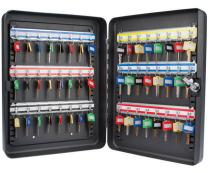

## 800 Adjustable Key Cabinet Storage Locker, Grey CB12958

- Key Log Sheet
- Full Set Of Key Tags
- Pre Drilled Mounting Holes
- Includes Key Tags, Log Sheet, Mounting Hardware And Keys

| ı | Model # | Description                                      | Outer Dimensions<br>DxWxH inches | Inner Dimensions<br>DxWxH inches | Locking System | Weight<br>lbs | Includes                                                         |
|---|---------|--------------------------------------------------|----------------------------------|----------------------------------|----------------|---------------|------------------------------------------------------------------|
|   | CB12960 | 1170 Adjustable Key Cabinet Storage Locker, Grey | 10 x 28.75 x 51                  | n/a                              | Key            | 109           | Key tags, key shelves, keys, mounting screws, stability brackets |
|   | CB12958 | 800 Adjustable Key Cabinet Storage Locker, Grey  | 10 x 28.75 x 51                  | n/a                              | Key            | 96            | Key tags, key shelves, keys, mounting screws, stability brackets |