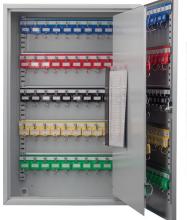

## Key Storage Cabinets

Keep keys organized and secure in these multi key lock boxes. Equipped with a locking door for added security. The hooks allows you to hang keys with or without key tags or hang multiple keys with key ring. Pre-drilled holes and mounting hardware included for easy installation. Most models features a continuous piano hinge which allows a full view of all keys. An indexing chart that has to document the key's hook position corresponding lock, and a drop-in plastic sleeve tethered to the hinge inside the safe provides a hands-free reference. Ideal for home, office, apartment complex, rental management companies, car lots, body shops and many more. Barska key cabinets are available in various sizes from small models that work great for the home or small office to large key cabinets for industrial use that can hold hundreds of keys that are used daily. All Barska key cabinets are backed by a One-year limited warranty.

## 800 Adjustable Key Cabinet Storage Locker, Grey CB12958

- Key Log Sheet
- Full Set Of Key Tags
- Pre Drilled Mounting Holes
- Includes Key Tags, Log Sheet, Mounting Hardware And Keys

| ı | Model # | Description                                      | Outer Dimensions<br>DxWxH inches | Inner Dimensions<br>DxWxH inches | Locking System | Weight<br>lbs | Includes                                                         |
|---|---------|--------------------------------------------------|----------------------------------|----------------------------------|----------------|---------------|------------------------------------------------------------------|
|   | CB12960 | 1170 Adjustable Key Cabinet Storage Locker, Grey | 10 x 28.75 x 51                  | n/a                              | Key            | 109           | Key tags, key shelves, keys, mounting screws, stability brackets |
|   | CB12958 | 800 Adjustable Key Cabinet Storage Locker, Grey  | 10 x 28.75 x 51                  | n/a                              | Key            | 96            | Key tags, key shelves, keys, mounting screws, stability brackets |

| Model # | Description                           | Outer Dimensions<br>DxWxH inches | Inner Dimensions<br>DxWxH inches | Locking System | Weight<br>lbs | Includes                                                                         |
|---------|---------------------------------------|----------------------------------|----------------------------------|----------------|---------------|----------------------------------------------------------------------------------|
| CB12700 | 600 Key Adjustable Key Lock Box, Grey | 8 x 28.75 x 21.75                | n/a                              | Key            | 56.6          | 600 key tags, labelled key shelves, log sheet, mounting hardware and keys        |
| CB13240 | 480 Key Adjustable Key Lock Box, Grey | 5.5 x 28.5 x 21.75               | n/a                              | Key            | 34.05         | 480 Hooked key tags, key shelves, log sheet, mounting hardware and keys          |
| CB12490 | 400 Key Adjustable Key Lock Box, Grey | 5.75 x 28.25 x 21.75             | n/a                              | Key            | 42            | 400 Hooked key tags, labelled key shelves, log sheet, mounting hardware and keys |