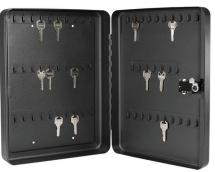

**50 Key Lock Box Portable with Key Lock, Grey** CB12948

**48** Key Adjustable Key Lock Box, Black CB12484

| Model # | Description                                             | Outer Dimensions<br>DxWxH inches | Inner Dimensions<br>DxWxH inches | Locking System | Weight<br>lbs | Includes                                                                        |
|---------|---------------------------------------------------------|----------------------------------|----------------------------------|----------------|---------------|---------------------------------------------------------------------------------|
| CB13234 | 90 Key Lock Box, Grey                                   | 3.1 x 9.5 x 11.75                | n/a                              | Key            | 5             | 90 Hooked key tags,<br>numbered stickers, and keys                              |
| CB13264 | 64 Key Adjustable Lock Box with Combination Lock, Black | 3.1 x 11.75 x 17.75              | n/a                              | Combination    | 8.25          | Labelled key shelves, key tags<br>and mounting hardware                         |
| CB12486 | 64 Key Adjustable Key Lock Box, Black                   | 3.5 x 12 x 18                    | n/a                              | Key            | 8.2           | 64 Hooked key tags, labelled key shelves, log sheet, mounting hardware and keys |
| AX11822 | 57 Key Lock Box with Combination Lock, Black            | 3 x 11 x 14.5                    | n/a                              | Combination    | 4.5           | Mounting hardware and numbered stickers                                         |
| CB12948 | 50 Key Lock Box Portable with Key Lock, Grey            | 9 x 12.5 x 3                     | n/a                              | Key            | 4             | Key Tags, mounting hardware and keys                                            |
| CB12484 | 48 Key Adjustable Key Lock Box, Black                   | 3 x 11 x 14.5                    | n/a                              | Key            | 5.5           | 48 Key tags, labelled key shelves, mounting hardware and keys                   |