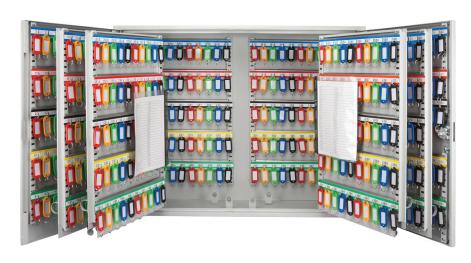

## Key Storage Cabinets

Keep keys organized and secure in these multi key lock boxes. Equipped with a locking door for added security. The hooks allows you to hang keys with or without key tags or hang multiple keys with key ring. Pre-drilled holes and mounting hardware included for easy installation. Most models features a continuous piano hinge which allows a full view of all keys. An indexing chart that has to document the key's hook position corresponding lock, and a drop-in plastic sleeve tethered to the hinge inside the safe provides a hands-free reference. Ideal for home, office, apartment complex, rental management companies, car lots, body shops and many more. Barska key cabinets are available in various sizes from small models that work great for the home or small office to large key cabinets for industrial use that can hold hundreds of keys that are used daily. All Barska key cabinets are backed by a One-year limited warranty.

## Key Lock Boxes

Keep keys organized and secure in these multi key lock boxes. Equipped with a locking door for added security. The hooks allows you to hang keys with or without key tags or hang multiple keys with key ring. Select models feature pre-drilled holes and mounting hardware included for easy installation. Most models features a continuous piano hinge which allows a full view of all keys. Ideal for home, office, apartment complex,

rental management companies, car lots, body shops and many more. Barska key cabinets are available in various sizes from small models that work great for the home or small office to large key cabinets for industrial use that can hold hundreds of keys that are used daily. All Barska key cabinets are backed by a One-year limited warranty.