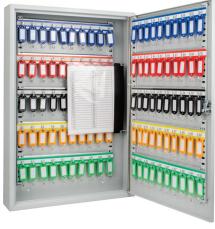

## Key Storage Cabinets

Keep keys organized and secure in these multi key lock boxes. Equipped with a locking door for added security. The hooks allows you to hang keys with or without key tags or hang multiple keys with key ring. Pre-drilled holes and mounting hardware included for easy installation. Most models features a continuous piano hinge which allows a full view of all keys. An indexing chart that has to document the key's hook position corresponding lock, and a drop-in plastic sleeve tethered to the hinge inside the safe provides a hands-free reference. Ideal for home, office, apartment complex, rental management companies, car lots, body shops and many more. Barska key cabinets are available in various sizes from small models that work great for the home or small office to large key cabinets for industrial use that can hold hundreds of keys that are used daily. All Barska key cabinets are backed by a One-year limited warranty.

## Key Lock Boxes

Keep keys organized and secure in these multi key lock boxes. Equipped with a locking door for added security. The hooks allows you to hang keys with or without key tags or hang multiple keys with key ring. Select models feature pre-drilled holes and mounting hardware included for easy installation. Most models features a continuous piano hinge which allows a full view of all keys. Ideal for home, office, apartment complex,

rental management companies, car lots, body shops and many more. Barska key cabinets are available in various sizes from small models that work great for the home or small office to large key cabinets for industrial use that can hold hundreds of keys that are used daily. All Barska key cabinets are backed by a One-year limited warranty.