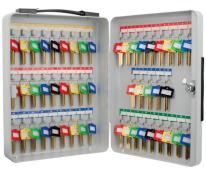

## 800 Adjustable Key Cabinet Storage Locker, Grey CB12958

- Key Log Sheet
- Full Set Of Key Tags
- Pre Drilled Mounting Holes
- Includes Key Tags, Log Sheet, Mounting Hardware And Keys

| ı | Model # | Description                                      | Outer Dimensions<br>DxWxH inches | Inner Dimensions<br>DxWxH inches | Locking System | Weight<br>lbs | Includes                                                         |
|---|---------|--------------------------------------------------|----------------------------------|----------------------------------|----------------|---------------|------------------------------------------------------------------|
|   | CB12960 | 1170 Adjustable Key Cabinet Storage Locker, Grey | 10 x 28.75 x 51                  | n/a                              | Key            | 109           | Key tags, key shelves, keys, mounting screws, stability brackets |
|   | CB12958 | 800 Adjustable Key Cabinet Storage Locker, Grey  | 10 x 28.75 x 51                  | n/a                              | Key            | 96            | Key tags, key shelves, keys, mounting screws, stability brackets |