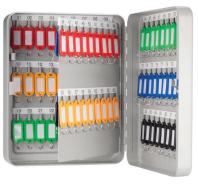

## Key Lock Boxes

Keep keys organized and secure in these multi key lock boxes. Equipped with a locking door for added security. The hooks allows you to hang keys with or without key tags or hang multiple keys with key ring. Select models feature pre-drilled holes and mounting hardware included for easy installation. Most models features a continuous piano hinge which allows a full view of all keys. Ideal for home, office, apartment complex,

rental management companies, car lots, body shops and many more. Barska key cabinets are available in various sizes from small models that work great for the home or small office to large key cabinets for industrial use that can hold hundreds of keys that are used daily. All Barska key cabinets are backed by a One-year limited warranty.