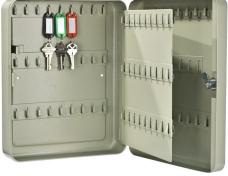

## Key Lock Boxes

Keep keys organized and secure in these multi key lock boxes. Equipped with a locking door for added security. The hooks allows you to hang keys with or without key tags or hang multiple keys with key ring. Select models feature pre-drilled holes and mounting hardware included for easy installation. Most models features a continuous piano hinge which allows a full view of all keys. Ideal for home, office, apartment complex,

rental management companies, car lots, body shops and many more. Barska key cabinets are available in various sizes from small models that work great for the home or small office to large key cabinets for industrial use that can hold hundreds of keys that are used daily. All Barska key cabinets are backed by a One-year limited warranty.