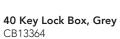

48 Key Lock Box, Grey AX11692

42 Key Adjustable Key Lock Box, Black CB13232

36 Key Lock Box with Combination Lock, Black AX11820

CB12482

**10 Key Lock Box, Grey** CB13362

| Model # | Description                                  | Outer Dimensions<br>DxWxH inches | Inner Dimensions<br>DxWxH inches | Locking System | Weight<br>lbs | Includes                                                          |
|---------|----------------------------------------------|----------------------------------|----------------------------------|----------------|---------------|-------------------------------------------------------------------|
| AX11692 | 48 Key Lock Box, Grey                        | 3 x 7 x 10                       | n/a                              | Key            | 3.3           | 48 Hooked key tags, numbered stickers, mounting hardware and keys |
| CB13232 | 42 Key Adjustable Key Lock Box, Black        | 3.1 x 10.6 x 13.75               | n/a                              | Key            | 6.15          | Shelves, key tags, keys, mounting screws                          |
| CB13364 | 40 Key Lock Box, Grey                        | 11.5 x 7.75 x 3                  | n/a                              | Key            | 3.85          | 40 Hooked key tags, mounting hardware and keys                    |
| AX11820 | 36 Key Lock Box with Combination Lock, Black | 3.25 x 9.5 x 11.75               | n/a                              | Combination    | 3.35          | Numbered stickers and mounting hardware                           |
| CB12482 | 20 Key Lock Box, Grey                        | 3 x 6.25 x 8                     | n/a                              | Key            | 2             | 20 Key tags, numbered stickers, mounting<br>hardware and keys     |
| CB13362 | 10 Key Lock Box, Grey                        | 6.5 x 6.75 x 2                   | n/a                              | Key            | 1.5           | 10 Hooked key tags, mounting hardware and keys                    |