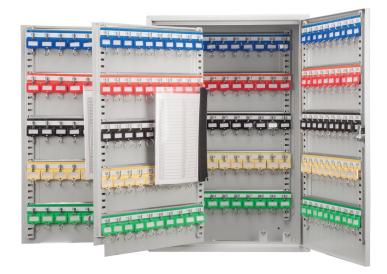

# **600** Key Adjustable Key Lock Box, Grey CB12700

- Key Log Sheet
- Full Set Of Key Tags
- Pre Drilled Mounting Holes
- Includes Labeled Key Shelves, Log Sheet, Mounting Hardware And Keys

# **480 Key Adjustable Key Lock Box, Grey** CB13240

- Key Log Sheet
- Full Set Of Key Tags
- Pre Drilled Mounting Holes
- Includes Key Shelves, Log Sheet, Mounting Hardware And Keys

- Key Log Sheet
- Full Set Of Key Tags
- Pre Drilled Mounting Holes
- Includes Labeled Key Shelves, Log Sheet, Mounting Hardware And Keys

| Model # | Description                           | Outer Dimensions<br>DxWxH inches | Inner Dimensions<br>DxWxH inches | Locking System | Weight<br>lbs | Includes                                                                         |
|---------|---------------------------------------|----------------------------------|----------------------------------|----------------|---------------|----------------------------------------------------------------------------------|
| CB12700 | 600 Key Adjustable Key Lock Box, Grey | 8 x 28.75 x 21.75                | n/a                              | Key            | 56.6          | 600 key tags, labelled key shelves, log sheet, mounting hardware and keys        |
| CB13240 | 480 Key Adjustable Key Lock Box, Grey | 5.5 x 28.5 x 21.75               | n/a                              | Key            | 34.05         | 480 Hooked key tags, key shelves, log sheet, mounting hardware and keys          |
| CB12490 | 400 Key Adjustable Key Lock Box, Grey | 5.75 x 28.25 x 21.75             | n/a                              | Key            | 42            | 400 Hooked key tags, labelled key shelves, log sheet, mounting hardware and keys |