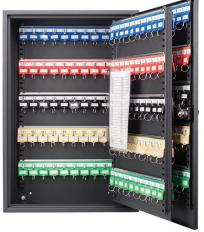

## 800 Adjustable Key Cabinet Storage Locker, Grey CB12958

- Key Log Sheet
- Full Set Of Key Tags
- Pre Drilled Mounting Holes
- Includes Key Tags, Log Sheet, Mounting Hardware And Keys

| ı | Model # | Description                                      | Outer Dimensions<br>DxWxH inches | Inner Dimensions<br>DxWxH inches | Locking System | Weight<br>lbs | Includes                                                         |
|---|---------|--------------------------------------------------|----------------------------------|----------------------------------|----------------|---------------|------------------------------------------------------------------|
|   | CB12960 | 1170 Adjustable Key Cabinet Storage Locker, Grey | 10 x 28.75 x 51                  | n/a                              | Key            | 109           | Key tags, key shelves, keys, mounting screws, stability brackets |
|   | CB12958 | 800 Adjustable Key Cabinet Storage Locker, Grey  | 10 x 28.75 x 51                  | n/a                              | Key            | 96            | Key tags, key shelves, keys, mounting screws, stability brackets |