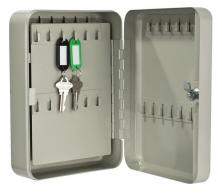

**240** Key Lock Box with White Tag CB12494

200 Key Adjustable Lock Box with Combination Lock, Black  ${\tt CB13266}$ 

200 Key Adjustable Key Lock Box, Black

AX11824

**160 Key Lock Box with White Tag** CB12492

**200 Keys Lock Box, Black** AX11818

**160 Keys Lock Box, Grey** CB12488

| Model # | Description                                              | Outer Dimensions<br>DxWxH inches | Inner Dimensions<br>DxWxH inches | Locking System | Weight<br>lbs | Includes                                                                            |
|---------|----------------------------------------------------------|----------------------------------|----------------------------------|----------------|---------------|-------------------------------------------------------------------------------------|
| CB12494 | 240 Key Lock Box with White Tag                          | 5.5 x 21.75 x 15                 | n/a                              | Key            | 17.85         | 240 Hooked key tags, labelled key shelves,<br>Log sheet, mounting hardware and keys |
| CB13266 | 200 Key Adjustable Lock Box with Combination Lock, Black | 5.5 x 14.75 x 21.75              | n/a                              | Combination    | 20.7          | Labeled key shelves, log sheet, and mounting hardware                               |
| AX11824 | 200 Key Adjustable Key Lock Box, Black                   | 5.5 x 14.75 x 21.75              | n/a                              | Key            | 19.85         | Labeled key shelves, log sheet, mounting hardware and keys                          |
| AX11818 | 200 Key Lock Box, Black                                  | 3 x 12 x 18                      | n/a                              | Key            | 10.15         | Mounting hardware<br>numbered stickers and keys                                     |
| CB12492 | 160 Key Lock Box with White Tag                          | 3 x 22 x 15                      | n/a                              | Key            | 12.8          | 160 Hooked key tags, labelled key shelves, log sheet, mounting hardware and keys    |
| CB12488 | 160 Key Lock Box, Grey                                   | 11 x 3.25 x 14.5                 | n/a                              | Key            | 6.7           | 160 Hooked key tags,<br>Mounting hardware and keys                                  |