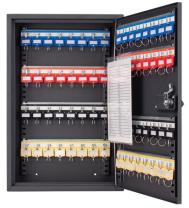

## 1170 Adjustable Key Cabinet Storage Locker, Grey

- Key Log Sheet
- Full Set Of Key Tags
- Pre Drilled Mounting Holes
- Includes Key Tags, Log Sheet, Mounting Hardware And Keys

## 800 Adjustable Key Cabinet Storage Locker, Grey CB12958

- Key Log Sheet
- Full Set Of Key Tags
- Pre Drilled Mounting Holes
- Includes Key Tags, Log Sheet, Mounting Hardware And Keys

| ı | Model # | Description                                      | Outer Dimensions<br>DxWxH inches | Inner Dimensions<br>DxWxH inches | Locking System | Weight<br>lbs | Includes                                                         |
|---|---------|--------------------------------------------------|----------------------------------|----------------------------------|----------------|---------------|------------------------------------------------------------------|
|   | CB12960 | 1170 Adjustable Key Cabinet Storage Locker, Grey | 10 x 28.75 x 51                  | n/a                              | Key            | 109           | Key tags, key shelves, keys, mounting screws, stability brackets |
|   | CB12958 | 800 Adjustable Key Cabinet Storage Locker, Grey  | 10 x 28.75 x 51                  | n/a                              | Key            | 96            | Key tags, key shelves, keys, mounting screws, stability brackets |