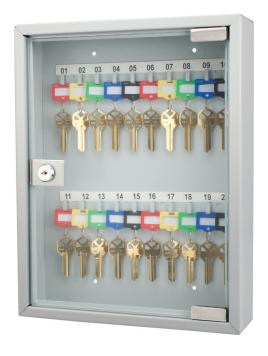

**50** Key Adjustable Lock Box With Glass Door, Grey CB12950

10 Key Lock Box With Glass Door, Grey CB12986

**20 Key Lock Box With Glass Door, Grey** CB12952

| Model # | Description                                          | Outer Dimensions<br>DxWxH inches | Inner Dimensions<br>DxWxH inches | Locking System | Weight<br>Ibs | Includes                                              |
|---------|------------------------------------------------------|----------------------------------|----------------------------------|----------------|---------------|-------------------------------------------------------|
| CB12950 | 50 Key Adjustable Key Lock Box With Glass Door, Grey | 3 x 15 x 21.75                   | n/a                              | Key            | 9.85          | Adjustable Shelves, Keys, Mounting Screws             |
| CB12952 | 20 Key Lock Box With Glass Door, Grey                | 3 x 10.75 x 13.75                | n/a                              | Key            | 5.65          | Mounting Screws, Keys,<br>Numbered Stickers, Key Tags |
| CB12986 | 10 Key Lock Box With Glass Door, Grey                | 3 x 8 x 11.8                     | n/a                              | Key            | 3.95          | Mounting Screws, Keys,<br>Numbered Stickers, Key Tags |