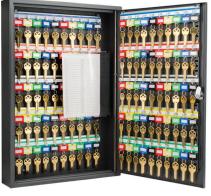

## Key Storage Cabinets

Keep keys organized and secure in these multi key lock boxes. Equipped with a locking door for added security. The hooks allows you to hang keys with or without key tags or hang multiple keys with key ring. Pre-drilled holes and mounting hardware included for easy installation. Most models features a continuous piano hinge which allows a full view of all keys. An indexing chart that has to document the key's hook position corresponding lock, and a drop-in plastic sleeve tethered to the hinge inside the safe provides a hands-free reference. Ideal for home, office, apartment complex, rental management companies, car lots, body shops and many more. Barska key cabinets are available in various sizes from small models that work great for the home or small office to large key cabinets for industrial use that can hold hundreds of keys that are used daily. All Barska key cabinets are backed by a One-year limited warranty.

## 1170 Adjustable Key Cabinet Storage Locker, Grey

- Key Log Sheet
- Full Set Of Key Tags
- Pre Drilled Mounting Holes
- Includes Key Tags, Log Sheet, Mounting Hardware And Keys

## 800 Adjustable Key Cabinet Storage Locker, Grey CB12958

- Key Log Sheet
- Full Set Of Key Tags
- Pre Drilled Mounting Holes
- Includes Key Tags, Log Sheet, Mounting Hardware And Keys

| ı | Model # | Description                                      | Outer Dimensions<br>DxWxH inches | Inner Dimensions<br>DxWxH inches | Locking System | Weight<br>lbs | Includes                                                         |
|---|---------|--------------------------------------------------|----------------------------------|----------------------------------|----------------|---------------|------------------------------------------------------------------|
|   | CB12960 | 1170 Adjustable Key Cabinet Storage Locker, Grey | 10 x 28.75 x 51                  | n/a                              | Key            | 109           | Key tags, key shelves, keys, mounting screws, stability brackets |
|   | CB12958 | 800 Adjustable Key Cabinet Storage Locker, Grey  | 10 x 28.75 x 51                  | n/a                              | Key            | 96            | Key tags, key shelves, keys, mounting screws, stability brackets |