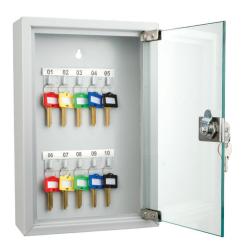

**50** Key Adjustable Lock Box With Glass Door, Grey CB12950

10 Key Lock Box With Glass Door, Grey CB12986

**20 Key Lock Box With Glass Door, Grey** CB12952

| Model # | Description                                          | Outer Dimensions<br>DxWxH inches | Inner Dimensions<br>DxWxH inches | Locking System | Weight<br>Ibs | Includes                                              |
|---------|------------------------------------------------------|----------------------------------|----------------------------------|----------------|---------------|-------------------------------------------------------|
| CB12950 | 50 Key Adjustable Key Lock Box With Glass Door, Grey | 3 x 15 x 21.75                   | n/a                              | Key            | 9.85          | Adjustable Shelves, Keys, Mounting Screws             |
| CB12952 | 20 Key Lock Box With Glass Door, Grey                | 3 x 10.75 x 13.75                | n/a                              | Key            | 5.65          | Mounting Screws, Keys,<br>Numbered Stickers, Key Tags |
| CB12986 | 10 Key Lock Box With Glass Door, Grey                | 3 x 8 x 11.8                     | n/a                              | Key            | 3.95          | Mounting Screws, Keys,<br>Numbered Stickers, Key Tags |