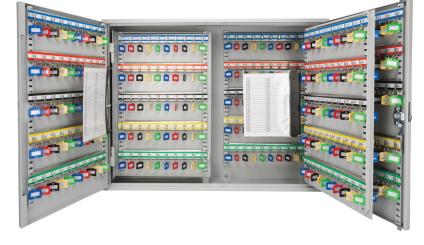

## Key Storage Cabinets

Keep keys organized and secure in these multi key lock boxes. Equipped with a locking door for added security. The hooks allows you to hang keys with or without key tags or hang multiple keys with key ring. Pre-drilled holes and mounting hardware included for easy installation. Most models features a continuous piano hinge which allows a full view of all keys. An indexing chart that has to document the key's hook position corresponding lock, and a drop-in plastic sleeve tethered to the hinge inside the safe provides a hands-free reference. Ideal for home, office, apartment complex, rental management companies, car lots, body shops and many more. Barska key cabinets are available in various sizes from small models that work great for the home or small office to large key cabinets for industrial use that can hold hundreds of keys that are used daily. All Barska key cabinets are backed by a One-year limited warranty.

## Key Lock Boxes

Keep keys organized and secure in these multi key lock boxes. Equipped with a locking door for added security. The hooks allows you to hang keys with or without key tags or hang multiple keys with key ring. Select models feature pre-drilled holes and mounting hardware included for easy installation. Most models features a continuous piano hinge which allows a full view of all keys. Ideal for home, office, apartment complex,

rental management companies, car lots, body shops and many more. Barska key cabinets are available in various sizes from small models that work great for the home or small office to large key cabinets for industrial use that can hold hundreds of keys that are used daily. All Barska key cabinets are backed by a One-year limited warranty.