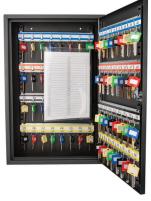

# **600** Key Adjustable Key Lock Box, Grey CB12700

- Key Log Sheet
- Full Set Of Key Tags
- Pre Drilled Mounting Holes
- Includes Labeled Key Shelves, Log Sheet, Mounting Hardware And Keys

# **480 Key Adjustable Key Lock Box, Grey** CB13240

- Key Log Sheet
- Full Set Of Key Tags
- Pre Drilled Mounting Holes
- Includes Key Shelves, Log Sheet, Mounting Hardware And Keys

- Key Log Sheet
- Full Set Of Key Tags
- Pre Drilled Mounting Holes
- Includes Labeled Key Shelves, Log Sheet, Mounting Hardware And Keys