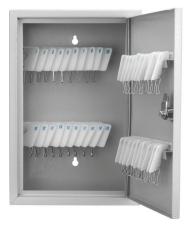

# **600** Key Adjustable Key Lock Box, Grey CB12700

- Key Log Sheet
- Full Set Of Key Tags
- Pre Drilled Mounting Holes
- Includes Labeled Key Shelves, Log Sheet, Mounting Hardware And Keys

# **480 Key Adjustable Key Lock Box, Grey** CB13240

- Key Log Sheet
- Full Set Of Key Tags
- Pre Drilled Mounting Holes
- Includes Key Shelves, Log Sheet, Mounting Hardware And Keys

- Key Log Sheet
- Full Set Of Key Tags
- Pre Drilled Mounting Holes
- Includes Labeled Key Shelves, Log Sheet, Mounting Hardware And Keys

| Model # | Description                           | Outer Dimensions<br>DxWxH inches | Inner Dimensions<br>DxWxH inches | Locking System | Weight<br>lbs | Includes                                                                         |
|---------|---------------------------------------|----------------------------------|----------------------------------|----------------|---------------|----------------------------------------------------------------------------------|
| CB12700 | 600 Key Adjustable Key Lock Box, Grey | 8 x 28.75 x 21.75                | n/a                              | Key            | 56.6          | 600 key tags, labelled key shelves, log sheet, mounting hardware and keys        |
| CB13240 | 480 Key Adjustable Key Lock Box, Grey | 5.5 x 28.5 x 21.75               | n/a                              | Key            | 34.05         | 480 Hooked key tags, key shelves, log sheet, mounting hardware and keys          |
| CB12490 | 400 Key Adjustable Key Lock Box, Grey | 5.75 x 28.25 x 21.75             | n/a                              | Key            | 42            | 400 Hooked key tags, labelled key shelves, log sheet, mounting hardware and keys |