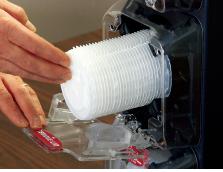

### 1. We Start With Excellent Lids.

- Our lids stack well and evenly (See Illustration A).
- Taking the time to load them properly into the LidSaver™ is important for good dispensing.

**Illustration A** Lids dispense well