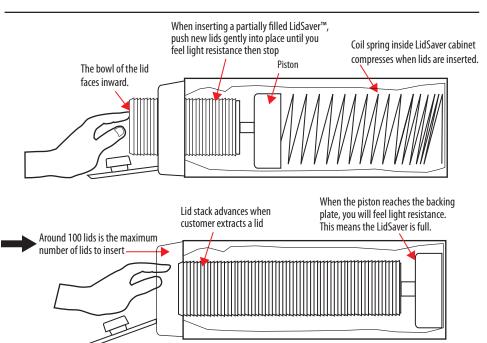

# PLEASE READ CAREFULLY BEFORE LOADING LIDS.

The LidSaver<sup>™</sup> is a welcome addition to our self-service beverage presentation. Overloading the LidSaver<sup>™</sup> with lids will cause the LidSaver<sup>™</sup> to not dispense our lids the way it was intended to. Understanding and following this simple procedure will result in providing safe and clean lids to your customers.

#### 3. How to Get the Best Out of Your LidSaver™.

- Your LidSaver™ dispenser holds a sleeve of lids which is approximately 100 lids. Do not insert any more lids than the dispenser naturally and easily accepts.
- When inserting a partially filled LidSaver<sup>™</sup> push new lids gently into place until you feel light resistance and then stop (See Illustration C).
- Your Lidsaver<sup>™</sup> dispensers are factory set to dispense the specific lids which are identified on the round "Pusher Plate" located inside the dispenser. Load only these lids into your LidSaver dispensers.
- Never load flat lids into a LidSaver™ set up for dome coffee lids.

**Illustration C** Lids are uniform and evenly spaced right out of the sleeve. They will dispense very well.

Outperform every day.ª

The Vollrath Company, L.L.C. 1236 North 18th Street Sheboygan, WI 53081-3201 U.S.A.