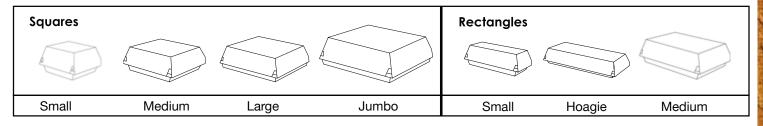

| - | • |   | _ | _ |
|---|---|---|---|---|
| L | _ | а | S | е |

| DESCRIPTION      | ITEM # | TOP OUT DIMENSION<br>[inches] | PACK | <b>DIMENSION</b><br>[inches] | CUBE | <b>WEIGHT</b><br>[lbs] | Ti x Hi |
|------------------|--------|-------------------------------|------|------------------------------|------|------------------------|---------|
| Small Square     | 55000  | 5 x 4.62 x 3                  | 400  | 24 x 20.375 x 12             | 3.39 | 13                     | 4 x 7   |
| Medium Square    | 55100  | 6.5 x 6.12 x 3                | 200  | 24 x 13.5 x 15               | 2.81 | 15.5                   | 6 x 5   |
| Large Square     | 55200  | 7.5 x 7 x 2.5                 | 200  | 20 x 15.5 x 17               | 3.05 | 13                     | 6 x 5   |
| Small Rectangle  | 55300  | 8.75 x 3.87 x 3.0             | 420  | 24 x 17.625 x 19.25          | 4.71 | 18                     | 4 x 4   |
| Hoagie           | 55800  | 11.81 x 5.75 x 2.5            | 140  | 15.625 x 12.625 x 25.75      | 2.93 | 17                     | 9 x 3   |
| Medium Rectangle | 55400  | 9 x 6.5 x 3                   | 190  | 23.375 x 14.375 x 20         | 3.89 | 23                     | 5 x 4   |
| Jumbo Square     | 55600  | 9 x 9 x 3                     | 100  | 18.625 x 13.375 x 20         | 2.88 | 13.5                   | 6 x 4   |