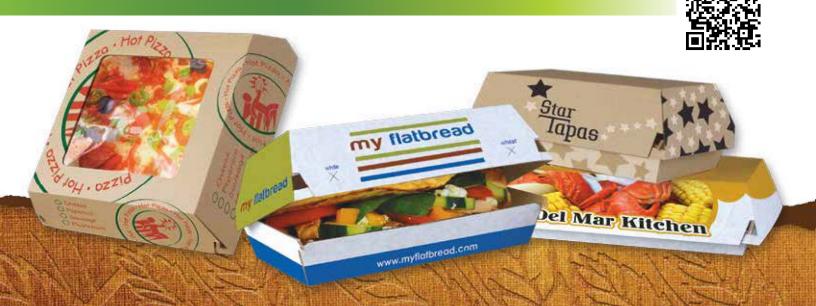

#### ABILITY TO CUSTOMIZE FOR ANYTHING YOU SERVE

If you can't find it in our stock line, our **Innovation** and **Design** teams will make your vision come to life.

• Custom sizes and materials available • Kraft/kraft material also available

**PRINT** 4-6 color spot and process printing capabilities

WINDOW to enhance the appeal of your food

EMBOSS or de-boss as an alternative to printing

- All stock clamshells are kraft inside white outside
- Medium Rectangle 55400 and Jumbo Square 55600 are designed for heavier food items and larger meals