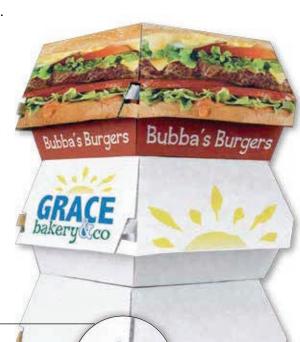

**PRINT** 4-6 color spot and process printing capabilities

WINDOW to enhance the appeal of your food

EMBOSS or de-boss as an alternative to printing

- All stock clamshells are kraft inside white outside
- Medium Rectangle 55400 and Jumbo Square 55600 are designed for heavier food items and larger meals