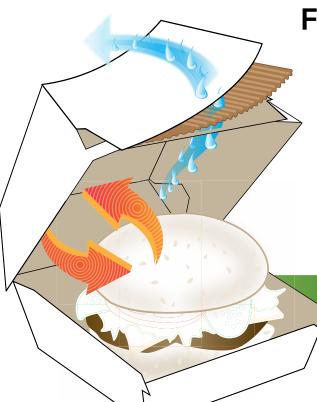

## Front of House

Small corrugated flutes nested between a top and base sheet create the perfect hot or cold food handling environment.

Flutes make all of the difference

**INSULATION** is provided thus maintaining food temperature and appearance

**MOISTURE** flows freely keeping veggies crisp and bread fresh

**GREASE - RESISTANT** barrier maintains package integrity and appearance