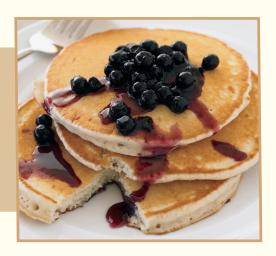

## BUTTERMILK PANCAKE MIX

## SIMPLY ADD WATER... AND IMAGINATION!

With an unmistakably rich buttermilk aroma and flavor, Krusteaz Professional® Buttermilk Pancake Mix always offers quality and versatility in a pancake.