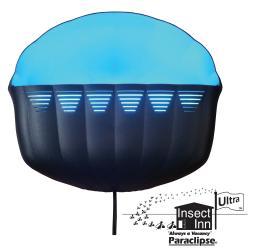

# The BLACKED OUT SERIES

#### **ULTRA II**

In comparison of similar units, the ULTRA II provides the largest uninterrupted reflective UV light on the market today! Our amazing, patented 60-day auto-advance **CAPTURE CARTRIDGE™** is what makes our Insect Control Systems so effective!

The cover discreetly keeps trapped flies out of site as they accumulate on a pheromone enhanced adhesive strip that is automatically wound within a cartridge for 60 days!

Paraclipse offers a **NO TOUCH** solution to removing the trapped flies from the unit. Unlike glue boards, the **CAPTURE CARTRIDGE™** enables the user to remove the cartridge without touching the adhesive strip or the encased flies!