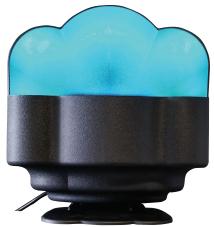

#### FRUIT FLY PATROL

Paraclipse offers the only Illuminated Insect Control System that is designed specifically to capture not only Fruit Flies, but other common small flying insects such as Drain Flies and Gnats too!

The engineered attractant and the proprietary UV light are specifically designed to meet the intensity preference of the fruit fly. It's remarkably effective in areas such as Bars, Micro-Breweries, Wineries, Delis, and other food prep-and-serve establishments.