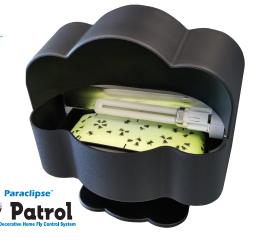

#### FLY PATROL

The Fly Patrol is a remarkably versatile decorative fly control system. Beautifully designed, it is powerful enough for commercial use in areas up to 1,000 square feet. The unique design allows the Fly Patrol unit to be wall mounted or placed on a flat surface. Like all Paraclipse units, it uses special UV light, attractants and decoys on the trapping surface to lure and capture flies.

It's small size blends into any décor, and features a 30-day auto-advance **CAPTURE CARTRIDGE™**.