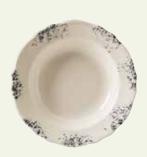

pasta plate 11-1/2" 12 oz **1126**41300

rim soup 9-1/8" 12 oz **564**41300

grapefruit 6-3/8" 12-1/4 oz **533**41300

fruit 4-5/8" 3-3/4 oz **529**41300

bouillon 3-7/8" 7-1/4 oz **506**41300 fits: 58041300 saucer