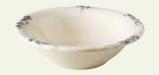

pasta plate 11-1/2" 12 oz **1126**41300

rim soup 9-1/8" 12 oz **564**41300

grapefruit 6-3/8" 12-1/4 oz **533**41300

fruit 4-5/8" 3-3/4 oz **529**41300

bouillon 3-7/8" 7-1/4 oz **506**41300 fits: 58041300 saucer