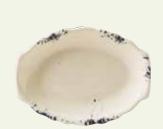

Inspired by summer vacations and designed to remind of an easier time, Cottage™ marries warmth and unpretentious charm to high-performance dinnerware. Its vintage-turned-modern design evokes feelings of comfort. The classic ivory-body dinnerware features a graceful scalloped edge and a touch of hand-applied stippled decoration that suggests a sentimental yearning for the happiness of a former place or time. It is nostalgia.

Perfectly at home in upscale or cozy settings, Cottage from Homer Laughlin beckons diners to the table and sets a tone to be remembered.

from The Homer Laughlin China Co.

Cottage's unique speckled pattern, available in bleu or brun, is hand applied on a classic ivory-body shape — each piece receives custom attention from our artisans. Cottage delivers a special experience for your guests while offering durability and abrasion resistance with superior heat retention.

This unique pattern is hand applied and some variations between items may occur. *Note: Cottage™ Bleu pattern represented. Also available in Cottage™ Brun.* 

mug