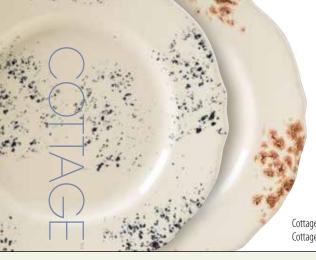

Perfectly at home in upscale or cozy settings, Cottage from Homer Laughlin beckons diners to the table and sets a tone to be remembered.

from The Homer Laughlin China Co.

Cottage's unique speckled pattern, available in bleu or brun, is hand applied on a classic ivory-body shape — each piece receives custom attention from our artisans. Cottage delivers a special experience for your guests while offering durability and abrasion resistance with superior heat retention.

This unique pattern is hand applied and some variations between items may occur. *Note: Cottage™ Bleu pattern represented. Also available in Cottage™ Brun.* 

mug