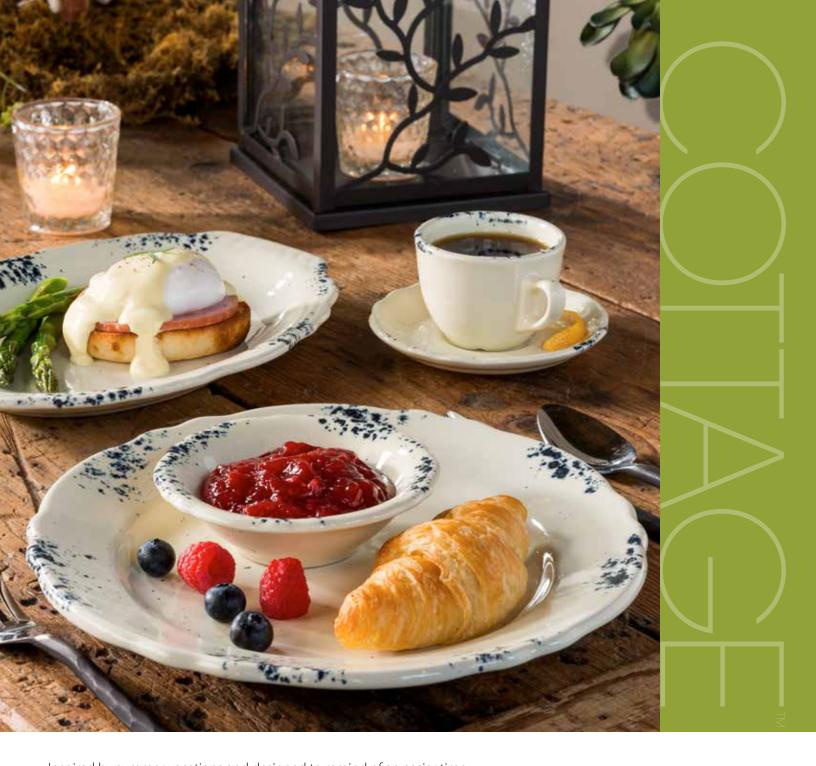

Inspired by summer vacations and designed to remind of an easier time, Cottage™ marries warmth and unpretentious charm to high-performance dinnerware. Its vintage-turned-modern design evokes feelings of comfort. The classic ivory-body dinnerware features a graceful scalloped edge and a touch of hand-applied stippled decoration that suggests a sentimental yearning for the happiness of a former place or time. It is nostalgia.

Perfectly at home in upscale or cozy settings, Cottage from Homer Laughlin beckons diners to the table and sets a tone to be remembered.

from The Homer Laughlin China Co.

Cottage's unique speckled pattern, available in bleu or brun, is hand applied on a classic ivory-body shape — each piece receives custom attention from our artisans. Cottage delivers a special experience for your guests while offering durability and abrasion resistance with superior heat retention.