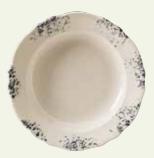

pasta plate 11-1/2" 12 oz **1126**41300

rim soup 9-1/8" 12 oz **564**41300

grapefruit 6-3/8" 12-1/4 oz **533**41300

fruit 4-5/8" 3-3/4 oz **529**41300

bouillon 3-7/8" 7-1/4 oz **506**41300 fits: 58041300 saucer