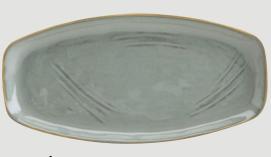

from The Hall China Company

gray OASGA yellow OASYA

**tray** 12" x 6" **4753**0ASGA

bowls

10 oz **4747**0ASGA 15 oz **4748**0ASGA 23 oz **4750**0ASGA

11 oz **4761**0ASYA