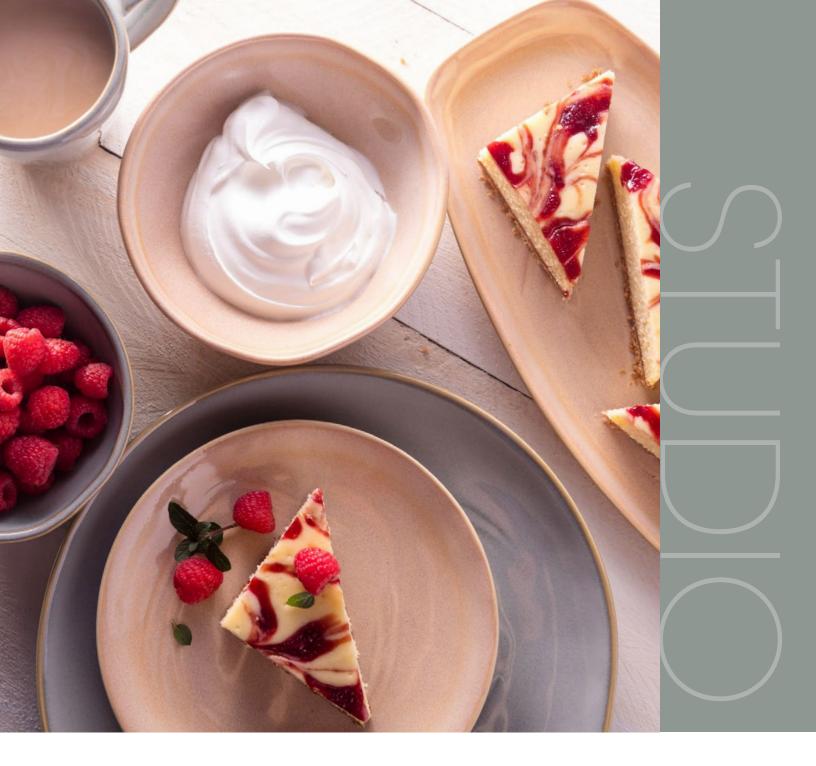

Hall China invites you to the artist's Studio.

One-of-a-kind Studio is where beauty meets individuality. With the informal look and feel of handmade pottery, every piece has slight irregularities and variations, delivering a fashioned-from-clay aesthetic with unique accents. From the slight bumps and rolling surfaces of the bowls to the subtle accents on plates, Studio creates a casual, comfortable atmosphere. Designed for demanding foodservice environments, Hall's Studio collection has a non-porous body and high-fired durability.

Dinnerware

from The Hall China Company

In either Gray or Yellow, Studio blends with other natural elements in your decor. Mix and match the colors to create an inviting dual-toned tabletop. Or combine Studio with your existing dinnerware line to welcome guests with a distinctive, eclectic vibe.