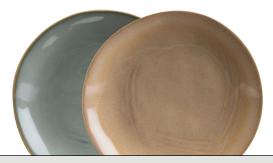

Dinnerware

from The Hall China Company

In either Gray or Yellow, Studio blends with other natural elements in your decor. Mix and match the colors to create an inviting dual-toned tabletop. Or combine Studio with your existing dinnerware line to welcome guests with a distinctive, eclectic vibe.

from The Hall China Company

gray OASGA yellow OASYA

**tray** 12" x 6" **4753**0ASGA

bowls

10 oz **4747**0ASGA 15 oz **4748**0ASGA 23 oz **4750**0ASGA

11 oz **4761**0ASYA