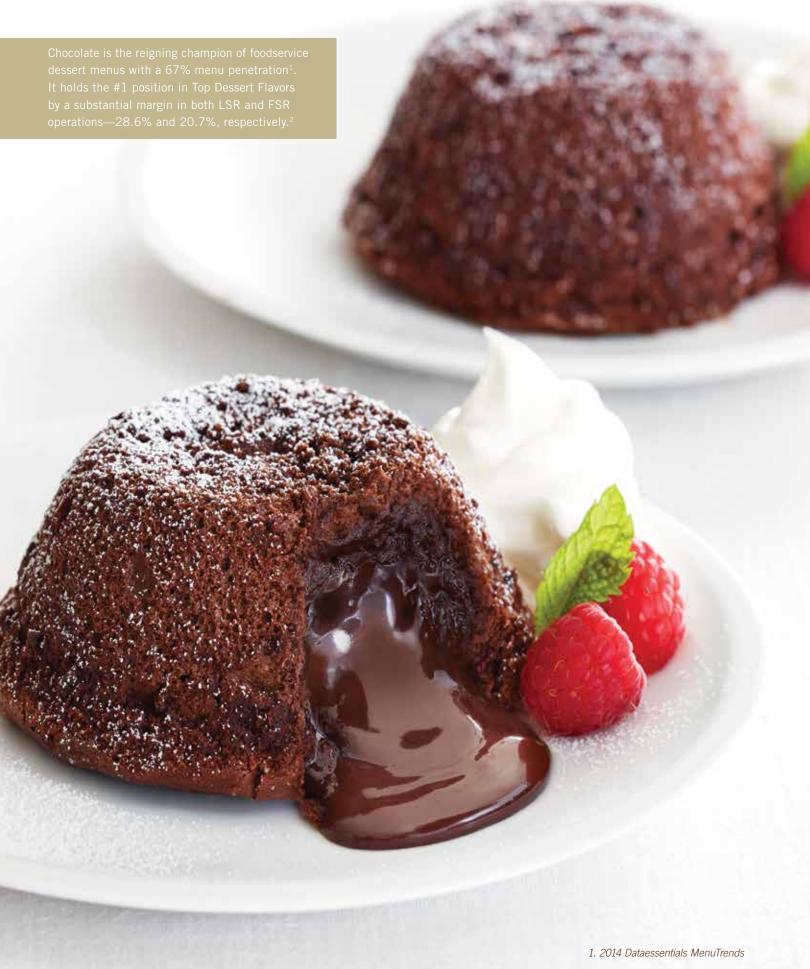

## **Chocolate Wafers**

No menu is complete without a tribute to chocolate! Chocolate remains the top dessert flavor across U.S. menus, and all the classics are in high demand. Technomic consumer research shows that 68% of consumers would happily order a brownie for dessert, 62% would order chocolate cake, and 51% would order chocolate ice cream or a slice of chocolate cream pie.