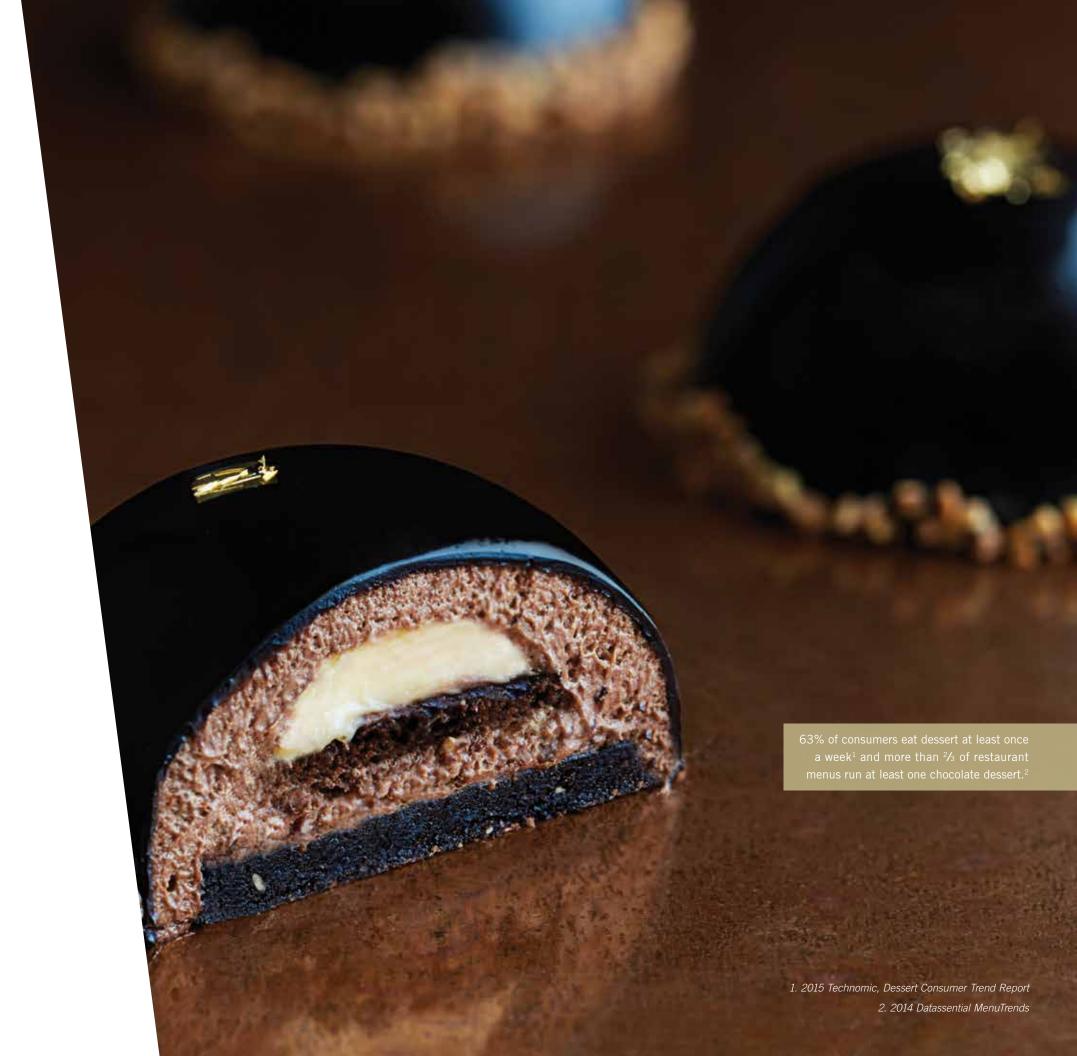

## **Chocolate Wafers**

No menu is complete without a tribute to chocolate! Chocolate remains the top dessert flavor across U.S. menus, and all the classics are in high demand. Technomic consumer research shows that 68% of consumers would happily order a brownie for dessert, 62% would order chocolate cake, and 51% would order chocolate ice cream or a slice of chocolate cream pie.