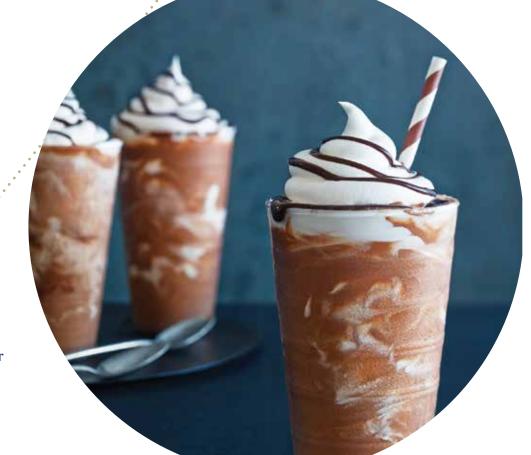

premium mochas made with sauce

Creative Saucing
So many exciting ways to use Ghirardelli premium Sauces!

frozen decadence

great for topping bars

Stunning Desserts

latte art

customers drink with their eyes...make their drink look beautiful