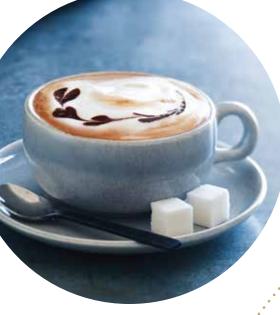

premium mochas made with sauce

Creative Saucing
So many exciting ways to use Ghirardelli premium Sauces!

frozen decadence

great for topping bars

Stunning Desserts

latte art

customers drink with their eyes...make their drink look beautiful