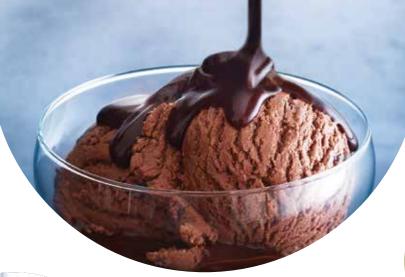

Sweet Ground Chocolate & Cocoa Sauce

Made with real chocolate and cocoa,
this thick, rich sauce delivers on deep
chocolate flavor with subtle malty
undertones. Great with ice cream and
frozen desserts.