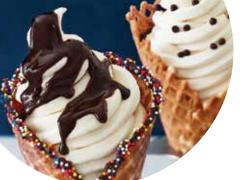

& Cocoa Sauce

Made with real chocolate and cocoa,
this thick, rich sauce delivers on deep
chocolate flavor with subtle malty
undertones. Great with ice cream and
frozen desserts.



Caramel Sauce
This is for the caramel purist:
slow-cooked in large kettles and inspired
by the caramel filling in our best-selling
Milk & Caramel SQUARE, this deep
caramel sauce balances sweetness with
buttery, creamy notes. Works well
as a hot topping or dip for desserts.



White Chocolate Flavored Sauce
Made with rich cocoa butter, our velvety
smooth sauce with subtle white chocolate
notes adds just the right amount of
elegance to any sweet creation.

Specialty Coffee Beverages



premium mochas made with sauce

Creative Saucing
So many exciting ways to use Ghirardelli premium Sauces!



frozen decadence



great for topping bars





Stunning Desserts



latte art



customers drink with their eyes...make their drink look beautiful



indulgent dessert toppings



great for dipping treats