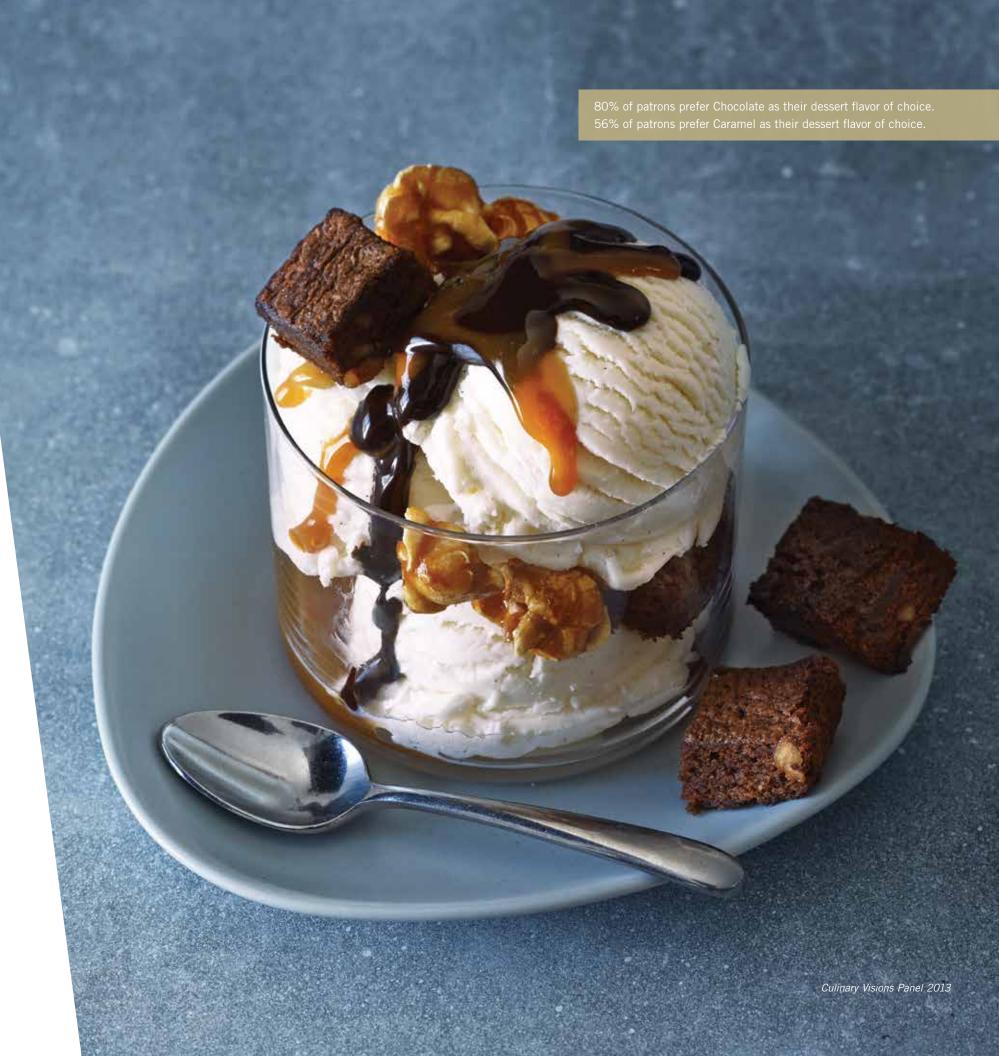

premium mochas made with sauce

Creative Saucing
So many exciting ways to use Ghirardelli premium Sauces!

frozen decadence

great for topping bars

Stunning Desserts

latte art

customers drink with their eyes...make their drink look beautiful

indulgent dessert toppings

great for dipping treats