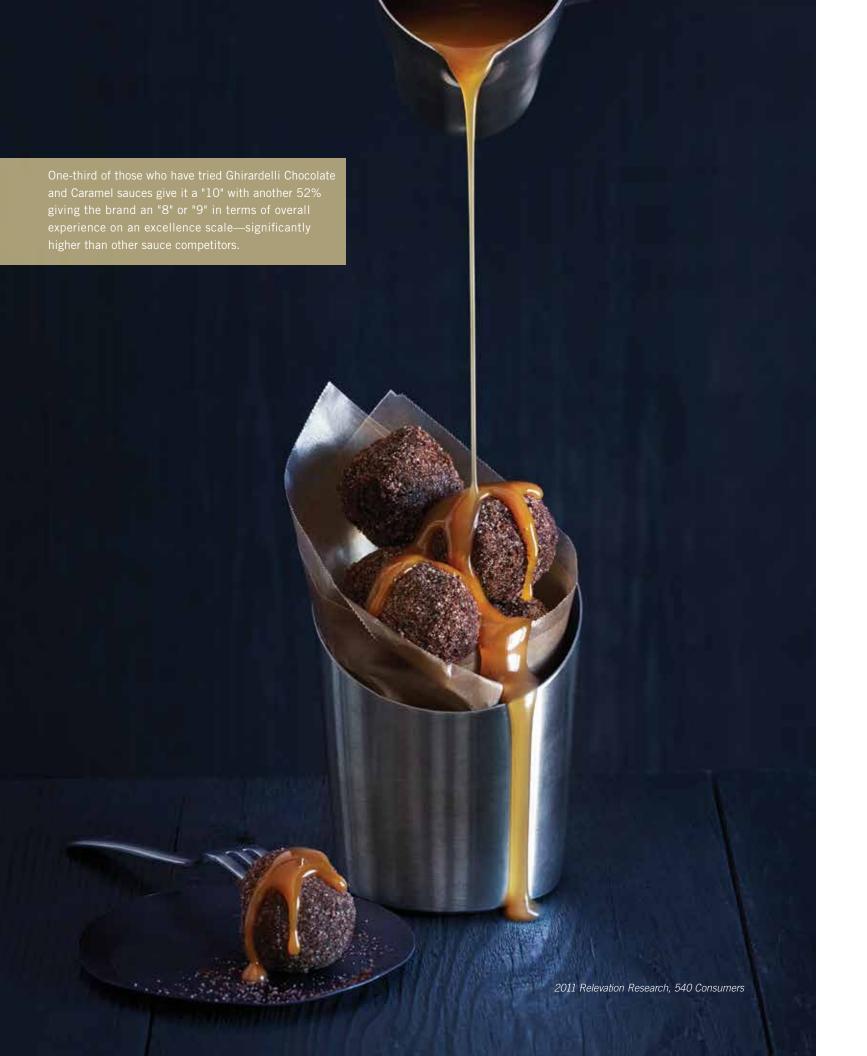

## Sauces

An industry standard for specialty coffee, Ghirardelli's sauces are preferred over competitor brands when tasted in a mocha. Choose from a wide selection of flavors to service your desserts and beverages with decadent toppings, decorations, or plate-scaping. Ghirardelli sauces are made with real ingredients such as chocolate, caramel, cocoa, and cocoa butter. Learn how you can drive dessert and beverage sales by creating an upscale look with some of the "Creative Saucing" ideas found on pages 30–31.

Caramel Sauce
This is for the caramel purist:
slow-cooked in large kettles and inspired
by the caramel filling in our best-selling
Milk & Caramel SQUARE, this deep
caramel sauce balances sweetness with
buttery, creamy notes. Works well
as a hot topping or dip for desserts.

premium mochas made with sauce

Creative Saucing
So many exciting ways to use Ghirardelli premium Sauces!

frozen decadence

great for topping bars

Stunning Desserts

latte art

customers drink with their eyes...make their drink look beautiful