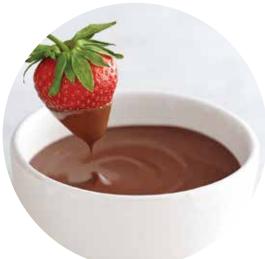

el Sauce
This is for the caramel purist:
slow-cooked in large kettles and inspired
by the caramel filling in our best-selling
Milk & Caramel SQUARE, this deep
caramel sauce balances sweetness with
buttery, creamy notes. Works well
as a hot topping or dip for desserts.



White Chocolate Flavored Sauce
Made with rich cocoa butter, our velvety
smooth sauce with subtle white chocolate
notes adds just the right amount of
elegance to any sweet creation.

Specialty Coffee Beverages



premium mochas made with sauce

Creative Saucing
So many exciting ways to use Ghirardelli premium Sauces!



frozen decadence



great for topping bars





Stunning Desserts



latte art



customers drink with their eyes...make their drink look beautiful



indulgent dessert toppings



great for dipping treats