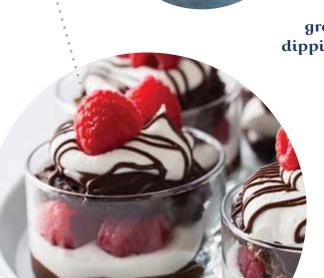

premium mochas made with sauce

Creative Saucing
So many exciting ways to use Ghirardelli premium Sauces!

frozen decadence

great for topping bars

Stunning Desserts

latte art

customers drink with their eyes...make their drink look beautiful

indulgent dessert toppings

great for dipping treats