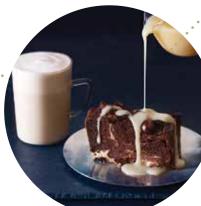

## Sauces

An industry standard for specialty coffee, Ghirardelli's sauces are preferred over competitor brands when tasted in a mocha. Choose from a wide selection of flavors to service your desserts and beverages with decadent toppings, decorations, or plate-scaping. Ghirardelli sauces are made with real ingredients such as chocolate, caramel, cocoa, and cocoa butter. Learn how you can drive dessert and beverage sales by creating an upscale look with some of the "Creative Saucing" ideas found on pages 30–31.

premium mochas made with sauce

Creative Saucing
So many exciting ways to use Ghirardelli premium Sauces!

frozen decadence

great for topping bars

Stunning Desserts

latte art

customers drink with their eyes...make their drink look beautiful

indulgent dessert toppings

great for dipping treats