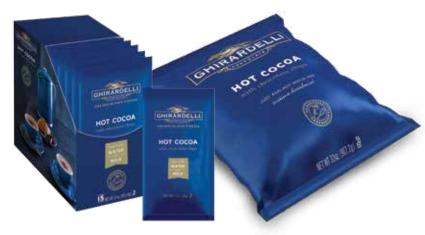

## **Hot Cocoa Mixes**

Our incredible premium Hot Cocoa mixes consistently beat competitors in blind taste tests with their rich, indulgent flavor. Two luxurious, water-soluble blends are the perfect treat for hot cocoa connoisseurs—both available in single-serve packets as well as 2-lb. bags for use in hot cocoa or granita machines. Contains Og trans fats per serving.