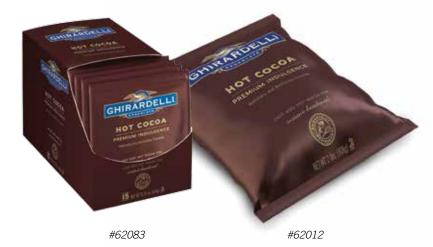

## Hot Cocoa · Premium Indulgence

The exquisite, full-bodied cocoa flavor and lingering aroma of this Hot Cocoa create an intensely rich and indulgent experience. Made with high quality dutched cocoa and real milk. Single Serving: 1.5 oz. cocoa mix with 8 fl. oz. hot water.