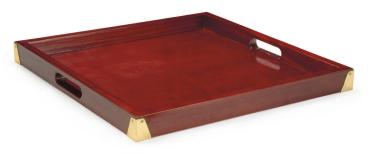

LUX-2121-M 21" Luxury Square Hardwood Tray with Brass Reinforcement 2" deep, 2 ea./case

Colors: M

- RST-1814- 19" x 14.25" Hardwood Room Service Tray, 6 ea./case
- RST-2516- 25" x 16" Hardwood Room Service Tray, 6 ea./case