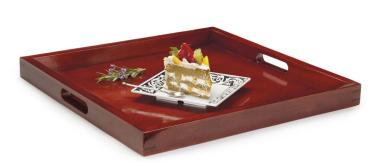

## **ROOM SERVICE TRAYS**

••••••

**RST-2020-M** 21" Square Hardwood Tray, 2" deep, 2 ea./case

All G.E.T. wood products are made from rubber wood, a plantation grown hardwood from which the raw material for rubber is extracted. When these tress can no longer produce rubber extract, the trees are made into wood products, such as G.E.T.'s high-quality room service trays.