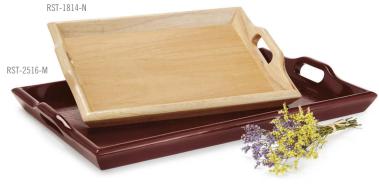

LUX-2121-M 21" Luxury Square Hardwood Tray with Brass Reinforcement 2" deep, 2 ea./case

Colors: M

- RST-1814- 19" x 14.25" Hardwood Room Service Tray, 6 ea./case
- RST-2516- 25" x 16" Hardwood Room Service Tray, 6 ea./case