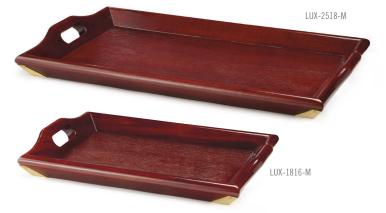

Ν

 LUX-2518-M
 25" x 16" Luxury Hardwood Tray with Brass Reinforcement, 6 ea./case

 LUX-1816-M
 19" x 14.25" Luxury Hardwood Tray with Brass Reinforcement, 6 ea./case