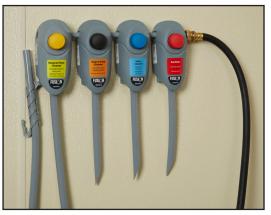

#### **Features and Benefits**

- Sleek, simple design for the modern housekeeping environment
- Large push button for easy activation and optional lock-on for bucket filling
- Six button colors: black, blue, green, red, white, and yellow
- Premium branding label display area for company name or chemicals
- Simple valve diaphragm access
- Fewer water valve components to service
- Push button cover release with optional security screw
- Built-in bubble level and keyhole mounting slots
- Robust integrated hose hanger