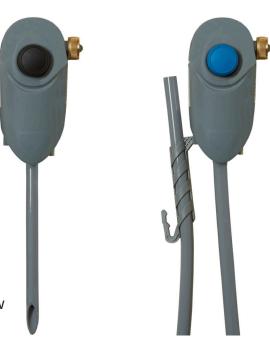

## **Fusion: Simple, Fast Chemical Dispensing**

Fusion One is an innovative chemical dispenser designed to be installed quickly, simple to use, and easy to service. The sleek, modular design utilizes a large push button operated valve and space for premium branding in a large, customizable label display area. Powered by the Fusion water valve – the smallest, most versatile water valve on the market using DEMA's proven pilot valve technology – Fusion provides an advanced, slender and more efficient package. It's all here!

### The Fusion Water Valve

The pilot-activated water valve simplifies the dispenser's operation. With fewer components than competitive models, service and maintenance is far less frequent making it the reliable water valve of choice.

# Why Fusion?

- Greater versatility for a wide variety of water connections.
  Garden hose, brass compression, quick-connect push-on, and barb fittings are available.
- Ease of installation with smart features to reduce installation time.
- Fewer moving parts improves reliability over other systems.