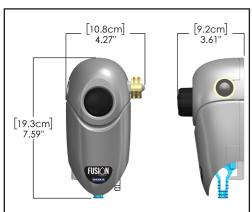

## **Fusion: Simple, Fast Chemical Dispensing**

Fusion One is an innovative chemical dispenser designed to be installed quickly, simple to use, and easy to service. The sleek, modular design utilizes a large push button operated valve and space for premium branding in a large, customizable label display area. Powered by the Fusion water valve – the smallest, most versatile water valve on the market using DEMA's proven pilot valve technology – Fusion provides an advanced, slender and more efficient package. It's all here!

### The Fusion Water Valve

The pilot-activated water valve simplifies the dispenser's operation. With fewer components than competitive models, service and maintenance is far less frequent making it the reliable water valve of choice.