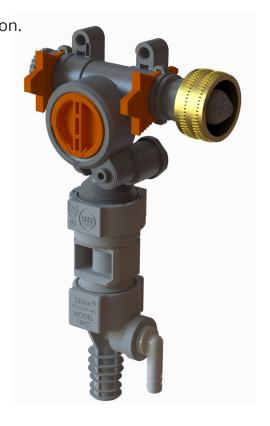

## **Fusion: Simple, Fast Chemical Dispensing**

Fusion One is an innovative chemical dispenser designed to be installed quickly, simple to use, and easy to service. The sleek, modular design utilizes a large push button operated valve and space for premium branding in a large, customizable label display area. Powered by the Fusion water valve – the smallest, most versatile water valve on the market using DEMA's proven pilot valve technology – Fusion provides an advanced, slender and more efficient package. It's all here!

#### **Features and Benefits**

- Sleek, simple design for the modern housekeeping environment
- Large push button for easy activation and optional lock-on for bucket filling
- Six button colors: black, blue, green, red, white, and yellow
- Premium branding label display area for company name or chemicals
- Simple valve diaphragm access
- Fewer water valve components to service
- Push button cover release with optional security screw
- Built-in bubble level and keyhole mounting slots
- Robust integrated hose hanger