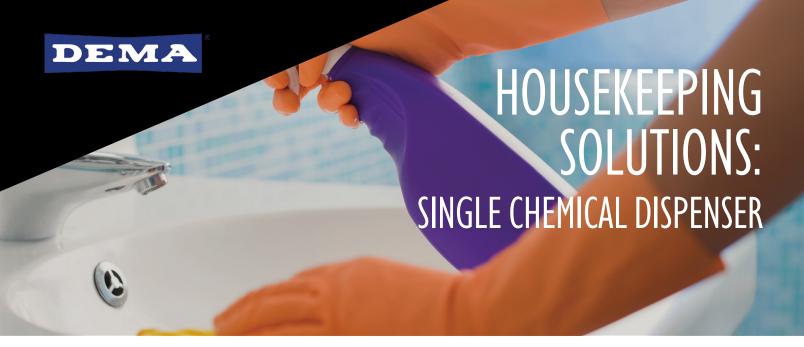

## **Fusion: Simple, Fast Chemical Dispensing**

Fusion One is an innovative chemical dispenser designed to be installed quickly, simple to use, and easy to service. The sleek, modular design utilizes a large push button operated valve and space for premium branding in a large, customizable label display area. Powered by the Fusion water valve – the smallest, most versatile water valve on the market using DEMA's proven pilot valve technology – Fusion provides an advanced, slender and more efficient package. It's all here!

#### **Features and Benefits**

- Sleek, simple design for the modern housekeeping environment
- Large push button for easy activation and optional lock-on for bucket filling
- Six button colors: black, blue, green, red, white, and yellow
- Premium branding label display area for company name or chemicals
- Simple valve diaphragm access
- Fewer water valve components to service
- Push button cover release with optional security screw
- Built-in bubble level and keyhole mounting slots
- Robust integrated hose hanger

### The Fusion Water Valve

The pilot-activated water valve simplifies the dispenser's operation. With fewer components than competitive models, service and maintenance is far less frequent making it the reliable water valve of choice.