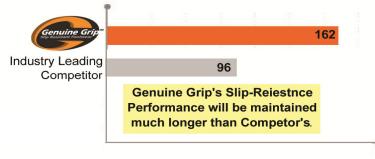

#### **Abraison Resistace**

This report was published on Jun. 15, 2009 by Solon Testing Laboratories according to ASTM standard D 1630.