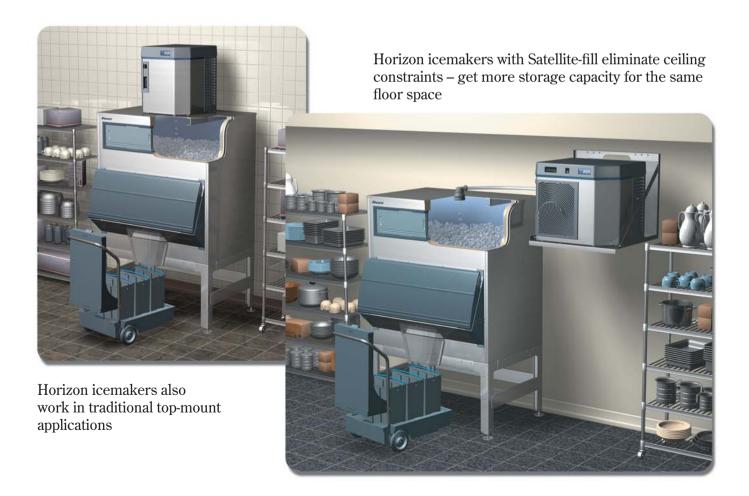

# Exclusive Satellite-fill technology

#### Satellite-fill delivers ice through a tube; the best way to auto-fill any dispenser

Enhance customers experience

- Remove icemaker heat and noise from fountain area
- Present a more attractive fountain area –
   icemaker mounts anywhere to locate it out of customer's view
- Eliminate disruption to customers no waiting while employees are filling dispenser

## Ice Manager™ diverter valve system

The newest innovation in Satellite-fill technology – fills two dispense points with one ice machine.

Manages the ice so you don't have to

- Ice delivery based on demand delivers ice when you want it, where you want it
- Fewer ice machines to purchase and maintain
- Use your production capacity more efficiently