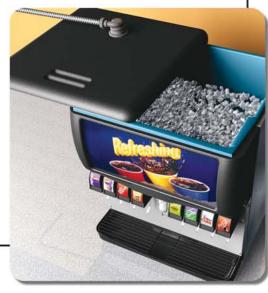

#### Satellite-fill delivers ice through a tube; the best way to auto-fill any dispenser

Enhance customers experience

- Remove icemaker heat and noise from fountain area
- Present a more attractive fountain area –
   icemaker mounts anywhere to locate it out of customer's view
- Eliminate disruption to customers no waiting while employees are filling dispenser