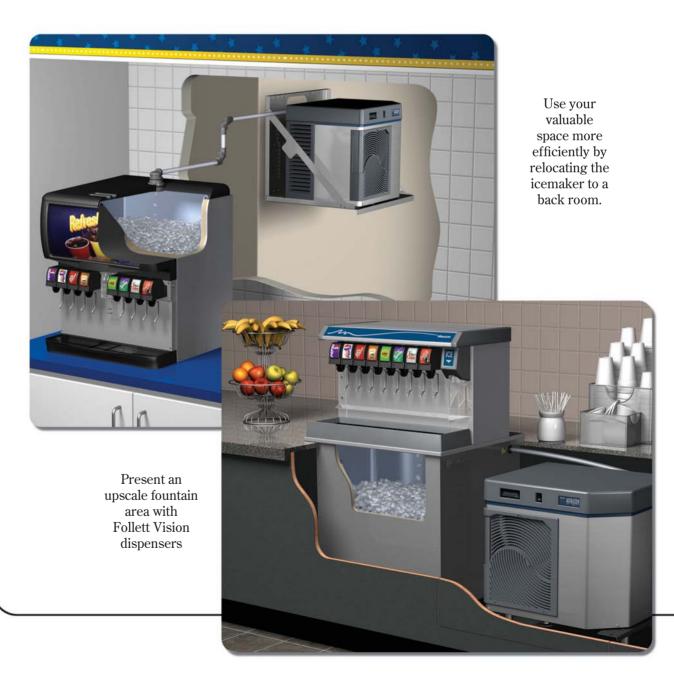

# Exclusive Satellite-fill technology

#### Satellite-fill delivers ice through a tube; the best way to auto-fill any dispenser

Enhance customers experience

- Remove icemaker heat and noise from fountain area
- Present a more attractive fountain area –
   icemaker mounts anywhere to locate it out of customer's view
- Eliminate disruption to customers no waiting while employees are filling dispenser

## Ice Manager™ diverter valve system

The newest innovation in Satellite-fill technology – fills two dispense points with one ice machine.

Manages the ice so you don't have to

- Ice delivery based on demand delivers ice when you want it, where you want it
- Fewer ice machines to purchase and maintain
- Use your production capacity more efficiently