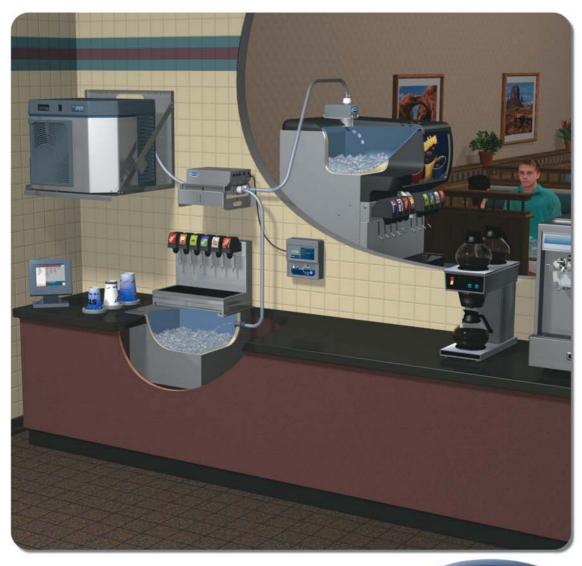

# Exclusive Satellite-fill technology

#### Satellite-fill delivers ice through a tube; the best way to auto-fill any dispenser

Enhance customers experience

- Remove icemaker heat and noise from fountain area
- Present a more attractive fountain area –
   icemaker mounts anywhere to locate it out of customer's view
- Eliminate disruption to customers no waiting while employees are filling dispenser

## Ice Manager™ diverter valve system

The newest innovation in Satellite-fill technology – fills two dispense points with one ice machine.

Manages the ice so you don't have to

- Ice delivery based on demand delivers ice when you want it, where you want it
- Fewer ice machines to purchase and maintain
- Use your production capacity more efficiently