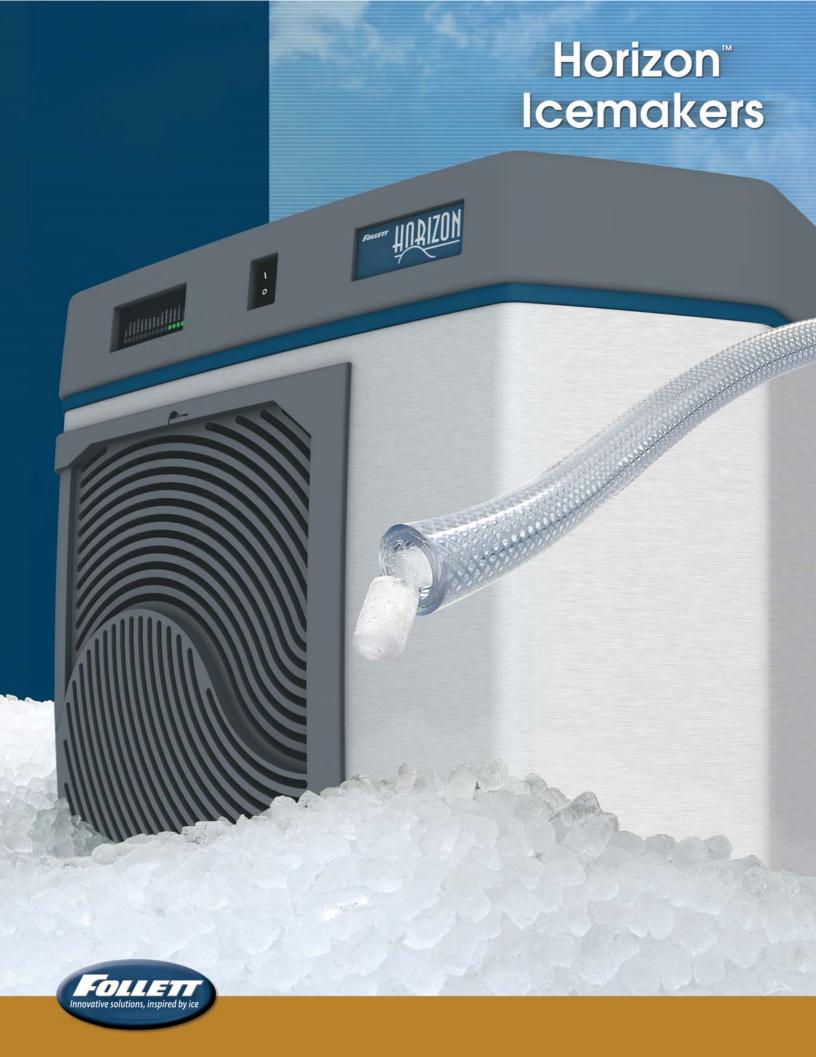

# Exclusive Satellite-fill technology

#### Satellite-fill delivers ice through a tube; the best way to auto-fill any dispenser

Enhance customers experience

- Remove icemaker heat and noise from fountain area
- Present a more attractive fountain area –
   icemaker mounts anywhere to locate it out of customer's view
- Eliminate disruption to customers no waiting while employees are filling dispenser



#### Lowest cost to own & operate

- Reduce water consumption by over 30%
- Reduce electrical costs compared to most cube-type ice machines
- Reduce labor costs
  - Clean dispensers faster without icemaker on top
  - Clean icemaker in half the time
  - Eliminate labor required to transport ice to dispenser
- Reduce installation cost
  - Remote condenser isn't required to remove heat & noi