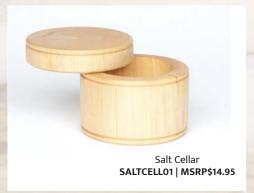

RICING** 



Large Condiment Cup with Lid CONCUP-LG-LID | MSRP: \$9.95

NEW LOWER PRICING

## **MORTAR & PESTLE**

- Made in Maine from solid New England Hardwoods.
- Graduate from pre-packaged spices and herbs. Grind your own in small batches for healthy, fresh cooking.
- Gently release the natural oils and flavors from cinnamon, garlic, cloves, nuts and other dried herbs and spices.
- Clean with damp cloth, wipe dry.

# Mortar & Pestle MORTPSTL01 | MSRP: \$9.95

**NEW LOWER PRICING** 

## **NESTING BOXES**

- Made in Maine from solid New England Hardwoods.
- Set of 3 nesting pinch boxes. 1.6", 2.2" & 2.8".
- Perfect for prep work.
- Each has its own lid for storing dry herbs and spices.
- Boxes nestle inside one another for organized storage when not in use.
- Hand wash and wipe dry.





## SALT CELLAR

- Made in Maine from solid New England Hardwoods.
- Perfect for all dry "Spice Rack" items.
- Magnetic closure on lid.
- 3.5" Diameter.
- · Clean with damp cloth, wipe dry.

## **HONEY DIPPER**

- Made in Maine from solid, premium New England Hardwoods.
- Precisely blended contours and exceptionally deep, radiused bottom grooves are designed to capture and disperse honey effortlessly.
- 1.250" diameter X 6".
- Available with or without a bead at the handle for better grip.
- Clean with damp cloth, wipe dry.



## **BISCUIT CUTTER**

- Made in Maine from solid New England Hardwoods.
- · Cutting diameter 2.8".
- Sharp edge for slicing through dough.
- Domed top with hole that eliminates suction for perfect-sized biscuits.
- Clean with damp cloth, Wipe dry.



## RECIPE CARD