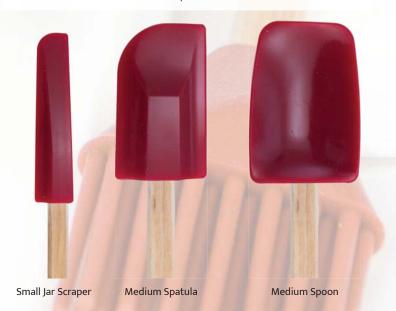

You asked and we listened. By popular demand we are introducing a 7" version of our very popular 11" Muddler. See the 7" Muddler on page 17.

This 2.8" diameter round Buscuit Cutter features a sharp edge to make biscuits like your grandmother used to. **See it on page 17.** 