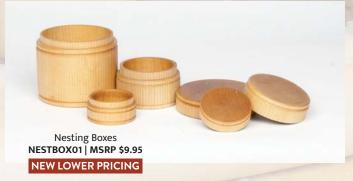

You asked and we listened. By popular demand we are introducing a 7" version of our very popular 11" Muddler. See the 7" Muddler on page 17.

This 2.8" diameter round Buscuit Cutter features a sharp edge to make biscuits like your grandmother used to. **See it on page 17.** 