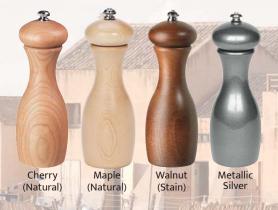

## **BORDER GRILL**

Mary Sue Milliken and Susan Feniger, Bravo's "Top Chef Masters" and co-chef/owners of Border Grill restaurants and Truck in downtown Los Angeles, International Terminal at LAX, Santa Monica, and Las Vegas, have long extolled the virtues of freshly ground black pepper. Designed by the restaurants' internationally acclaimed architect, Josh Schweitzer, the 8" Border Grill is available in pepper and salt mills.

#### **AVAILABLE FINISHES**

| Size | Finish           | Туре        | Model        | MSRP    |
|------|------------------|-------------|--------------|---------|
| 8"   | Cherry (Natural) | Pepper Mill | BGR08PM11    | \$49.95 |
| 8"   | Cherry (Natural) | Salt Mill   | BGR08SM11    | \$49.95 |
| 8"   | Walnut Stain     | Pepper Mill | BGR08PM12-14 | \$49.95 |
| 8"   | Walnut Stain     | Salt Mill   | BGR08SM12-14 | \$49.95 |
| 8"   | Metallic Silver  | Pepper Mill | BGR08PM13    | \$49.95 |
| 8"   | Metallic Silver  | Salt Mill   | BGR08SM13    | \$49.95 |
| 8"   | Metallic Bronze  | Pepper Mill | BGR08PM15    | \$49.95 |
| 8"   | Metallic Bronze  | Salt Mill   | BGR08SM15    | \$49.95 |
| 8"   | Ancho Chili      | Pepper Mill | BGR08PM16    | \$49.95 |
| 8"   | Ancho Chili      | Salt Mill   | BGR08SM16    | \$49.95 |
| 8"   | Cinnabar         | Pepper Mill | BGR08PM22    | \$49.95 |
| 8"   | Cinnabar         | Salt Mill   | BGR08SM22    | \$49.95 |
|      |                  |             |              |         |