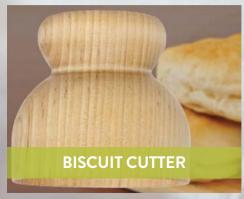

You asked and we listened. By popular demand we are introducing a 7" version of our very popular 11" Muddler. See the 7" Muddler on page 17.

This 2.8" diameter round Buscuit Cutter features a sharp edge to make biscuits like your grandmother used to. **See it on page 17.** 