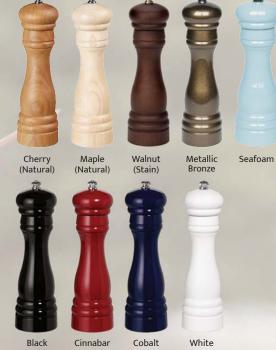

## **FEDERAL**

Tradition at its best - a New England classic. The Federal style is available in 4", 6" and 8" pepper and salt mills, 10" & 12" pepper mills, and 6" & 8" salt shakers.

#### **AVAILABLE SIZES & FINISHES**

| SIZE | FINISH           | TYPE        | MODEL        | MSRP    |
|------|------------------|-------------|--------------|---------|
| 4"   | Cherry (Natural) | Pepper Mill | FED04PM11    | \$36.95 |
| 4"   | Cherry (Natural) | Salt Mill   | FED04SM11    | \$36.95 |
| 4"   | Walnut Stain     | Pepper Mill | FED04PM12-14 | \$36.95 |
| 4"   | Walnut Stain     | Salt Mill   | FED04SM12-14 | \$36.95 |
| 4"   | Black            | Pepper Mill | FED04PM21    | \$36.95 |
| 4"   | Black            | Salt Mill   | FED04SM21    | \$36.95 |
| 6"   | Cherry (Natural) | Pepper Mill | FED06PM11    | \$44.95 |
| 6"   | Cherry (Natural) | Salt Mill   | FED06SM11    | \$44.95 |
| 6"   | Cherry (Natural) | Salt Shaker | FED06SS11    | \$34.95 |
| 6"   | Maple (Natural)  | Pepper Mill | FED06PM12    | \$44.95 |
| 6"   | Maple (Natural)  | Salt Mill   | FED06SM12    | \$44.95 |
| 6"   | Walnut Stain     | Pepper Mill | FED06PM12-14 | \$44.95 |
| 6"   | Walnut Stain     | Salt Mill   | FED06SM12-14 | \$44.95 |
| 6"   | Walnut Stain     | Salt Shaker | FED06SS12-14 | \$34.95 |
| 6"   | Seafoam          | Pepper Mill | FED06PM20    | \$44.95 |
| 6"   | Seafoam          | Salt Mill   | FED06SM20    | \$44.95 |
| 6"   | Black            | Pepper Mill | FED06PM21    | \$44.95 |
| 6"   | Black            | Salt Mill   | FED06SM21    | \$44.95 |
| 6"   | Cinnabar         | Pepper Mill | FED06PM22    | \$44.95 |
| 6"   | Cinnabar         | Salt Mill   | FED06SM22    | \$44.95 |
| 6"   | Cobalt           | Pepper Mill | FED06PM23    | \$44.95 |
| 6"   | Cobalt           | Salt Mill   | FED06SM23    | \$44.95 |
|      |                  |             |              |         |

| SIZE | FINISH           | TYPE        | MODEL        | MSRP    |
|------|------------------|-------------|--------------|---------|
| 6"   | White            | Pepper Mill | FED06PM24    | \$44.95 |
| 6"   | White            | Salt Mill   | FED06SM24    | \$44.95 |
| 8"   | Cherry (Natural) | Pepper Mill | FED08PM11    | \$49.95 |
| 8"   | Cherry (Natural) | Salt Mill   | FED08SM11    | \$49.95 |
| 8"   | Cherry (Natural) | Salt Shaker | FED08SS11    | \$39.95 |
| 8"   | Maple (Natural)  | Pepper Mill | FED08PM12    | \$49.95 |
| 8"   | Maple (Natural)  | Salt Mill   | FED08SM12    | \$49.95 |
| 8"   | Walnut Stain     | Pepper Mill | FED08PM12-14 | \$49.95 |
| 8"   | Walnut Stain     | Salt Mill   | FED08SM12-14 | \$49.95 |
| 8"   | Walnut Stain     | Salt Shaker | FED08SS12-14 | \$39.95 |
| 8"   | Metallic Bronze  | Pepper Mill | FED08PM15    | \$49.95 |
| 8"   | Metallic Bronze  | Salt Mill   | FED08SM15    | \$49.95 |
| 8"   | Seafoam          | Pepper Mill | FED08PM20    | \$49.95 |
| 8"   | Seafoam          | Salt Mill   | FED08SM20    | \$49.95 |
| 8"   | Black            | Pepper Mill | FED08PM21    | \$49.95 |
| 8"   | Black            | Salt Mill   | FED08SM21    | \$49.95 |
| 8"   | Cinnabar         | Pepper Mill | FED08PM22    | \$49.95 |
| 8"   | Cinnabar         | Salt Mill   | FED08SM22    | \$49.95 |
| 8"   | Cobalt           | Pepper Mill | FED08PM23    | \$49.95 |
| 8"   | Cobalt           | Salt Mill   | FED08SM23    | \$49.95 |
| 10"  | Cherry (Natural) | Pepper Mill | FED10PM11    | \$54.95 |
| 12"  | Cherry (Natural) | Pepper Mill | FED12PM11    | \$59.95 |
|      |                  |             |              |         |