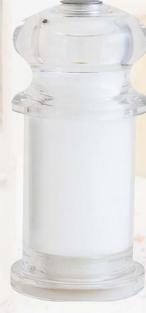

#### **OUTSTANDING MECHANISMS**

Fletchers' Mill pepper mills are fitted with a stainless steel two-step mechanism which first cracks the peppercorns to release their natural oils and flavors, and then grinds the peppercorns to your chosen consistency. Fletchers' Mill salt mills have an adjustable nylon crushing system. And, our pepper and salt mill mechanisms include a LIFETIME GUARANTEE. Pepper mills can only be used for pepper and salt mills can only be used for salt.

time you use your mill. Fletchers' Mill salt mills also have the Locking Crown Nut for variable salt from coarse to fine.