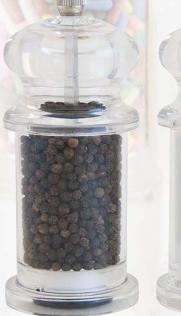

#### **OUTSTANDING MECHANISMS**

Fletchers' Mill pepper mills are fitted with a stainless steel two-step mechanism which first cracks the peppercorns to release their natural oils and flavors, and then grinds the peppercorns to your chosen consistency. Fletchers' Mill salt mills have an adjustable nylon crushing system. And, our pepper and salt mill mechanisms include a LIFETIME GUARANTEE. Pepper mills can only be used for pepper and salt mills can only be used for salt.

Counter-clockwise for coarse grinds, clockwise for fine grinds.

#### **LOCKING CROWN NUT**

Our pepper mills offer you over 33 grind settings. As you turn the top crown nut clockwise the grind gets finer and finer.

Counterclockwise for coarser grinds. Fletchers' Mill has the only Locking Crown Nut that locks in your choice of grinds and doesn't change until you change it. This allows for consistent results every