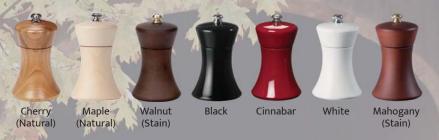

#### **AVAILABLE FINISHES**

| Size | Finish           | Туре        | Model        | MSRP    |
|------|------------------|-------------|--------------|---------|
| 8"   | Cherry (Natural) | Pepper Mill | BGR08PM11    | \$49.95 |
| 8"   | Cherry (Natural) | Salt Mill   | BGR08SM11    | \$49.95 |
| 8"   | Walnut Stain     | Pepper Mill | BGR08PM12-14 | \$49.95 |
| 8"   | Walnut Stain     | Salt Mill   | BGR08SM12-14 | \$49.95 |
| 8"   | Metallic Silver  | Pepper Mill | BGR08PM13    | \$49.95 |
| 8"   | Metallic Silver  | Salt Mill   | BGR08SM13    | \$49.95 |
| 8"   | Metallic Bronze  | Pepper Mill | BGR08PM15    | \$49.95 |
| 8"   | Metallic Bronze  | Salt Mill   | BGR08SM15    | \$49.95 |
| 8"   | Ancho Chili      | Pepper Mill | BGR08PM16    | \$49.95 |
| 8"   | Ancho Chili      | Salt Mill   | BGR08SM16    | \$49.95 |
| 8"   | Cinnabar         | Pepper Mill | BGR08PM22    | \$49.95 |
| 8"   | Cinnabar         | Salt Mill   | BGR08SM22    | \$49.95 |
|      |                  |             |              |         |

#### **AVAILABLE FINISHES**

| Size | Finish         | Туре        | Model     | MSRP                   |
|------|----------------|-------------|-----------|------------------------|
| 6"   | Mahogany Stain | Pepper Mill | COL06PM46 | \$45.95                |
| 6"   | Mahogany Stain | Salt Mill   | COL06SM46 | \$45.95                |
| 6"   | Black Stain    | Pepper Mill | COL06PM70 | \$ <mark>45.9</mark> 5 |
| 6"   | Black Stain    | Salt Mill   | COL06SM70 | \$45.95                |
|      |                |             |           |                        |

#### **AVAILABLE SIZES & FINISHES**

| SIZE | FINISH           | TYPE        | MODEL        | MSRP    |
|------|------------------|-------------|--------------|---------|
| 4"   | Cherry (Natural) | Pepper Mill | FED04PM11    | \$36.95 |
| 4"   | Cherry (Natural) | Salt Mill   | FED04SM11    | \$36.95 |
| 4"   | Walnut Stain     | Pepper Mill | FED04PM12-14 | \$36.95 |
| 4"   | Walnut Stain     | Salt Mill   | FED04SM12-14 | \$36.95 |
| 4"   | Black            | Pepper Mill | FED04PM21    | \$36.95 |
| 4"   | Black            | Salt Mill   | FED04SM21    | \$36.95 |
| 6"   | Cherry (Natural) | Pepper Mill | FED06PM11    | \$44.95 |
| 6"   | Cherry (Natural) | Salt Mill   | FED06SM11    | \$44.95 |
| 6"   | Cherry (Natural) | Salt Shaker | FED06SS11    | \$34.95 |
| 6"   | Maple (Natural)  | Pepper Mill | FED06PM12    | \$44.95 |
| 6"   | Maple (Natural)  | Salt Mill   | FED06SM12    | \$44.95 |
| 6"   | Walnut Stain     | Pepper Mill | FED06PM12-14 | \$44.95 |
| 6"   | Walnut Stain     | Salt Mill   | FED06SM12-14 | \$44.95 |
| 6"   | Walnut Stain     | Salt Shaker | FED06SS12-14 | \$34.95 |
| 6"   | Seafoam          | Pepper Mill | FED06PM20    | \$44.95 |
| 6"   | Seafoam          | Salt Mill   | FED06SM20    | \$44.95 |
| 6"   | Black            | Pepper Mill | FED06PM21    | \$44.95 |
| 6"   | Black            | Salt Mill   | FED06SM21    | \$44.95 |
| 6"   | Cinnabar         | Pepper Mill | FED06PM22    | \$44.95 |
| 6"   | Cinnabar         | Salt Mill   | FED06SM22    | \$44.95 |
| 6"   | Cobalt           | Pepper Mill | FED06PM23    | \$44.95 |
| 6"   | Cobalt           | Salt Mill   | FED06SM23    | \$44.95 |
|      |                  |             |              |         |

| SIZE | FINISH           | TYPE        | MODEL        | MSRP    |
|------|------------------|-------------|--------------|---------|
| 6"   | White            | Pepper Mill | FED06PM24    | \$44.95 |
| 6"   | White            | Salt Mill   | FED06SM24    | \$44.95 |
| 8"   | Cherry (Natural) | Pepper Mill | FED08PM11    | \$49.95 |
| 8"   | Cherry (Natural) | Salt Mill   | FED08SM11    | \$49.95 |
| 8"   | Cherry (Natural) | Salt Shaker | FED08SS11    | \$39.95 |
| 8"   | Maple (Natural)  | Pepper Mill | FED08PM12    | \$49.95 |
| 8"   | Maple (Natural)  | Salt Mill   | FED08SM12    | \$49.95 |
| 8"   | Walnut Stain     | Pepper Mill | FED08PM12-14 | \$49.95 |
| 8"   | Walnut Stain     | Salt Mill   | FED08SM12-14 | \$49.95 |
| 8"   | Walnut Stain     | Salt Shaker | FED08SS12-14 | \$39.95 |
| 8"   | Metallic Bronze  | Pepper Mill | FED08PM15    | \$49.95 |
| 8"   | Metallic Bronze  | Salt Mill   | FED08SM15    | \$49.95 |
| 8"   | Seafoam          | Pepper Mill | FED08PM20    | \$49.95 |
| 8"   | Seafoam          | Salt Mill   | FED08SM20    | \$49.95 |
| 8"   | Black            | Pepper Mill | FED08PM21    | \$49.95 |
| 8"   | Black            | Salt Mill   | FED08SM21    | \$49.95 |
| 8"   | Cinnabar         | Pepper Mill | FED08PM22    | \$49.95 |
| 8"   | Cinnabar         | Salt Mill   | FED08SM22    | \$49.95 |
| 8"   | Cobalt           | Pepper Mill | FED08PM23    | \$49.95 |
| 8"   | Cobalt           | Salt Mill   | FED08SM23    | \$49.95 |
| 10"  | Cherry (Natural) | Pepper Mill | FED10PM11    | \$54.95 |
| 12"  | Cherry (Natural) | Pepper Mill | FED12PM11    | \$59.95 |
|      |                  |             |              |         |