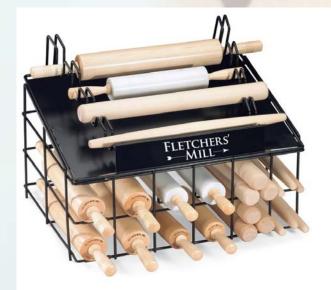

Featuring a large, 2.75" diameter finished barrel, this 10" rolling pin allows for more control while keeping the weight and feel of a larger pin. See it on page 19.

New, lower prices on select rolling pins, cooking tools and accessories. See the selection and lower pricing on pages 16-19.