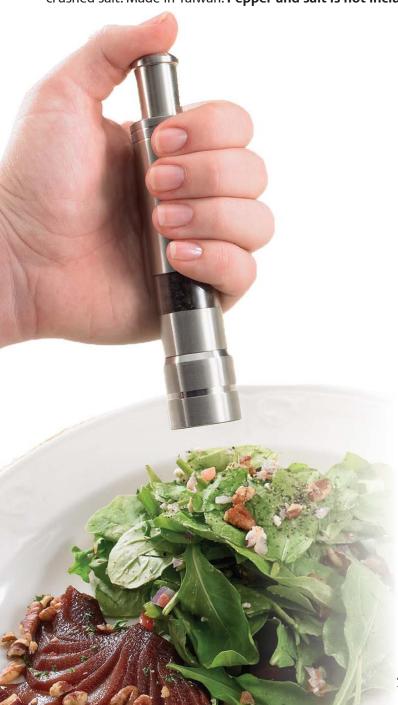

#### **OUTSTANDING MECHANISMS**

Fletchers' Mill pepper mills are fitted with a stainless steel two-step mechanism which first cracks the peppercorns to release their natural oils and flavors, and then grinds the peppercorns to your chosen consistency. Fletchers' Mill salt mills have an adjustable nylon crushing system. And, our pepper and salt mill mechanisms include a LIFETIME GUARANTEE. Pepper mills can only be used for pepper and salt mills can only be used for salt.

#### **EASY TO CLEAN**

Over time pepper and salt residue gets built up in the grinding chamber of all mills. Only Fletchers' Mill wood pepper mills and salt mills feature a pop-out mechanism for easy cleaning. You can watch a step-by-step video on cleaning & filling your pepper or salt mill, featuring Mary Sue Milliken and Susan Feniger, at FletchersMill.com/clean. No other brand offers this feature. It is the last mill you'll ever need!