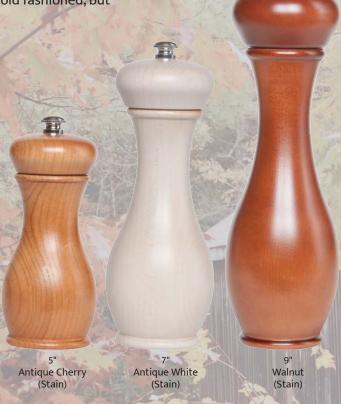

## NEW FOR 2018

3% of the proceeds from Marsala mill sales will be donated to the National Ovarian Cancer Coalition. See the Marsala Collection on pages 8-9.

The new Vineyard Collection is available in 5", 7" and 9" sizes and features 2 new finishes: Antique White & Antique Cherry.

See the Vineyard Collection on page 10.

Available in a 4" pepper mill or salt shaker or a 6" pepper mill or salt mill, we've added a black cap for those cold winter days. See the new Snowmen on page 12.