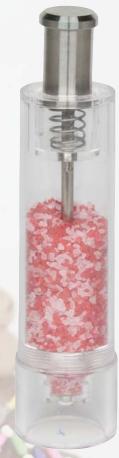

#### **OUTSTANDING MECHANISMS**

Fletchers' Mill pepper mills are fitted with a stainless steel two-step mechanism which first cracks the peppercorns to release their natural oils and flavors, and then grinds the peppercorns to your chosen consistency. Fletchers' Mill salt mills have an adjustable nylon crushing system. And, our pepper and salt mill mechanisms include a LIFETIME GUARANTEE. Pepper mills can only be used for pepper and salt mills can only be used for salt.

Counter-clockwise for coarse grinds, clockwise for fine grinds.

#### **LOCKING CROWN NUT**

Our pepper mills offer you over 33 grind settings. As you turn the top crown nut clockwise the grind gets finer and finer.

Counterclockwise for coarser grinds. Fletchers' Mill has the only Locking Crown Nut that locks in your choice of grinds and doesn't change until you change it. This allows for consistent results every