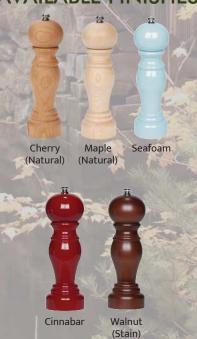

#### **AVAILABLE FINISHES**

| Size | Finish           | Туре        | Model        | MSRP    |
|------|------------------|-------------|--------------|---------|
| 8"   | Cherry (Natural) | Pepper Mill | BGR08PM11    | \$49.95 |
| 8"   | Cherry (Natural) | Salt Mill   | BGR08SM11    | \$49.95 |
| 8"   | Walnut Stain     | Pepper Mill | BGR08PM12-14 | \$49.95 |
| 8"   | Walnut Stain     | Salt Mill   | BGR08SM12-14 | \$49.95 |
| 8"   | Metallic Silver  | Pepper Mill | BGR08PM13    | \$49.95 |
| 8"   | Metallic Silver  | Salt Mill   | BGR08SM13    | \$49.95 |
| 8"   | Metallic Bronze  | Pepper Mill | BGR08PM15    | \$49.95 |
| 8"   | Metallic Bronze  | Salt Mill   | BGR08SM15    | \$49.95 |
| 8"   | Ancho Chili      | Pepper Mill | BGR08PM16    | \$49.95 |
| 8"   | Ancho Chili      | Salt Mill   | BGR08SM16    | \$49.95 |
| 8"   | Cinnabar         | Pepper Mill | BGR08PM22    | \$49.95 |
| 8"   | Cinnabar         | Salt Mill   | BGR08SM22    | \$49.95 |
|      |                  |             |              |         |