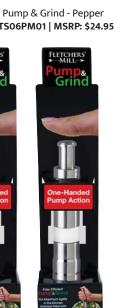

Some food preparation tasks make it difficult to have both hands free for grinding. That's why Fletchers' Mill offers the convenient Pump & Grind mills. With its sleek, stainless steel design and easy, one-handed operation, our original Pump & Grind mill delivers freshly ground pepper or salt with the press of a thumb. Perfect for restaurant waitstaff, by the campsite, out by the grill or on your stovetop. Made in Taiwan. Each Pump & Grind comes pre-filled with pepper or salt.

The 5.25" Acrylic Pump & Grind is the newest edition to our Pump & Grind family of mills and dispensers. The mill features an acrylic body with a stainless top button that you push to grind either freshly ground pepper or crushed salt. Made in Taiwan. Pepper and salt is not included.





STS06PM01 | MSRP: \$24.95



Pump & Grind Retail Packaging



**Tabletop Stand** (mills not included) PGSTAND | MSRP: \$19.95



Pump & Grind - Salt STS06SM01 | MSRP: \$24.95



Acrylic Pump & Grind PUMPACRYLIC | \$19.95



Belt Holster (mill not included) HOLSTER1 | MSRP: \$4.95

## PUMP & SPICE™

The easy, no mess way to dispense your favorite spice, herb or decoration! It's one-handed, one-finger operation is easy and fun to use - each pump dispenses approximately 1/4 teaspoon. Works great with just about any dry spice or topping, including sugar, artificial sweetener, vanilla, cinnamon, cinnamon sugar, cocoa, sprinkles, finishing sugar, nutmeg, seasoning mix and more! Made in Taiwan.













Pump & Spice
PUMPSPICE | MSRP: 14.95





Denali Acrylic Pepper Mill & Salt Shaker Set
DEN05SET02-SS | MSRP: \$16.95