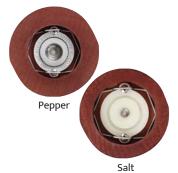

#### **OUTSTANDING MECHANISMS**

Fletchers' Mill pepper mills are fitted with a stainless steel two-step mechanism which first cracks the peppercorns to release their natural oils and flavors, and then grinds the peppercorns to your chosen consistency. Fletchers' Mill salt mills have an adjustable nylon crushing system. And, our pepper and salt mill mechanisms include a LIFETIME GUARANTEE. Pepper mills can only be used for pepper and salt mills can only be used for salt.