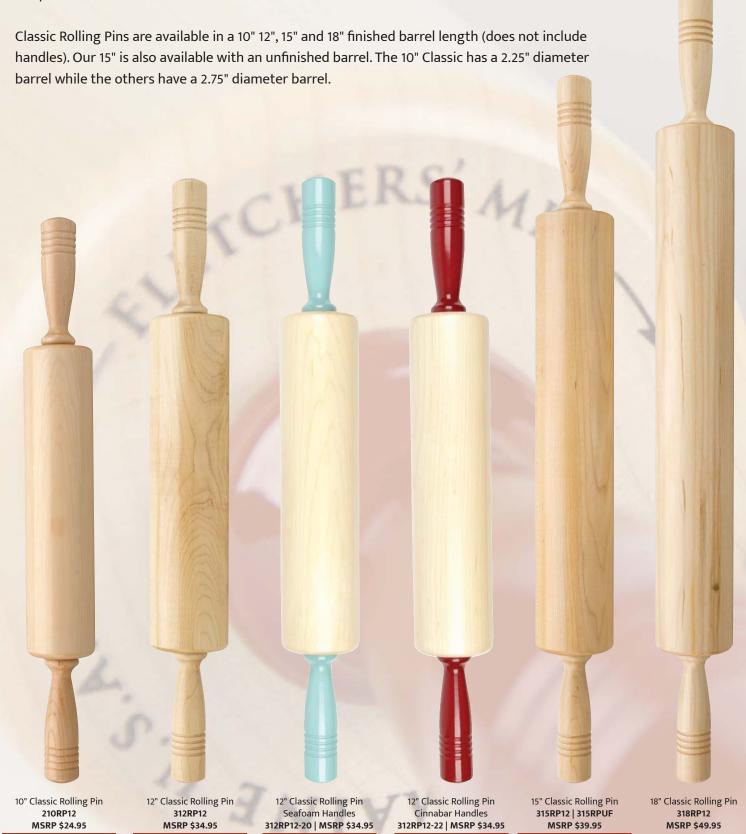

Featuring a large, 2.75" diameter finished barrel, this 10" rolling pin allows for more control while keeping the weight and feel of a larger pin. See it on page 19.

New, lower prices on select rolling pins, cooking tools and accessories. See the selection and lower pricing on pages 16-19.