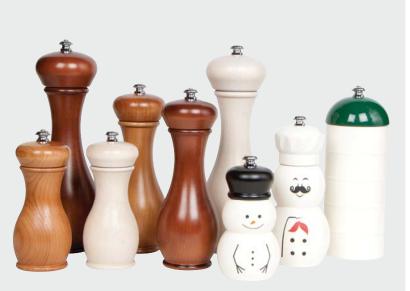

See the Vineyard Collection on page 10.

Available in a 4" pepper mill or salt shaker or a 6" pepper mill or salt mill, we've added a black cap for those cold winter days. See the new Snowmen on page 12.

Our salute to the hardworking farmers, our new Silo mills are 7" tall, and just like the good old days is built to last a lifetime. See it on page 12.

Add some fun and function to your kitchen with our new Chef Mills, complete with mustache and chef's hat. See the chefs on page 13.