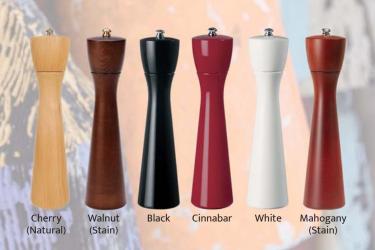

#### **AVAILABLE FINISHES**

| Size | Finish           | Туре        | Model        | MSRP    |
|------|------------------|-------------|--------------|---------|
| 8"   | Cherry (Natural) | Pepper Mill | BGR08PM11    | \$49.95 |
| 8"   | Cherry (Natural) | Salt Mill   | BGR08SM11    | \$49.95 |
| 8"   | Walnut Stain     | Pepper Mill | BGR08PM12-14 | \$49.95 |
| 8"   | Walnut Stain     | Salt Mill   | BGR08SM12-14 | \$49.95 |
| 8"   | Metallic Silver  | Pepper Mill | BGR08PM13    | \$49.95 |
| 8"   | Metallic Silver  | Salt Mill   | BGR08SM13    | \$49.95 |
| 8"   | Metallic Bronze  | Pepper Mill | BGR08PM15    | \$49.95 |
| 8"   | Metallic Bronze  | Salt Mill   | BGR08SM15    | \$49.95 |
| 8"   | Ancho Chili      | Pepper Mill | BGR08PM16    | \$49.95 |
| 8"   | Ancho Chili      | Salt Mill   | BGR08SM16    | \$49.95 |
| 8"   | Cinnabar         | Pepper Mill | BGR08PM22    | \$49.95 |
| 8"   | Cinnabar         | Salt Mill   | BGR08SM22    | \$49.95 |
|      |                  |             |              |         |