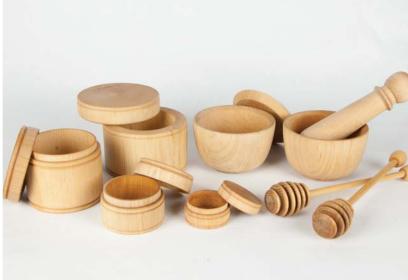

You asked and we listened. By popular demand we are introducing a 7" version of our very popular 11" Muddler. See the 7" Muddler on page 17.

This 2.8" diameter round Buscuit Cutter features a sharp edge to make biscuits like your grandmother used to. **See it on page 17.** 

Featuring a large, 2.75" diameter finished barrel, this 10" rolling pin allows for more control while keeping the weight and feel of a larger pin. See it on page 19.

New, lower prices on select rolling pins, cooking tools and accessories. See the selection and lower pricing on pages 16-19.