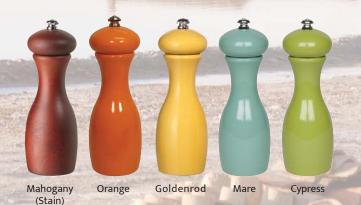

## **COLUMBIA**

Also called the upside down mill, the sleek 6" Columbia mill is designed to be stored on it's top, so the mechanism won't leave pepper dust or salt crystals on your table.

#### **AVAILABLE FINISHES**

| Size | Finish         | Туре        | Model     | MSRP                   |
|------|----------------|-------------|-----------|------------------------|
| 6"   | Mahogany Stain | Pepper Mill | COL06PM46 | \$45.95                |
| 6"   | Mahogany Stain | Salt Mill   | COL06SM46 | \$45.95                |
| 6"   | Black Stain    | Pepper Mill | COL06PM70 | \$ <mark>45.9</mark> 5 |
| 6"   | Black Stain    | Salt Mill   | COL06SM70 | \$45.95                |
|      |                |             |           |                        |

Black (Stain)

Mahogany (Stain)