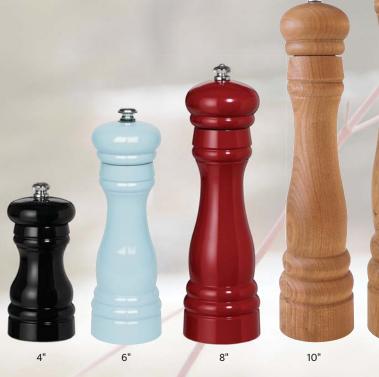

## **FEDERAL**

Tradition at its best - a New England classic. The Federal style is available in 4", 6" and 8" pepper and salt mills, 10" & 12" pepper mills, and 6" & 8" salt shakers.

#### **AVAILABLE SIZES & FINISHES**

| SIZE | FINISH           | TYPE        | MODEL        | MSRP    |
|------|------------------|-------------|--------------|---------|
| 4"   | Cherry (Natural) | Pepper Mill | FED04PM11    | \$36.95 |
| 4"   | Cherry (Natural) | Salt Mill   | FED04SM11    | \$36.95 |
| 4"   | Walnut Stain     | Pepper Mill | FED04PM12-14 | \$36.95 |
| 4"   | Walnut Stain     | Salt Mill   | FED04SM12-14 | \$36.95 |
| 4"   | Black            | Pepper Mill | FED04PM21    | \$36.95 |
| 4"   | Black            | Salt Mill   | FED04SM21    | \$36.95 |
| 6"   | Cherry (Natural) | Pepper Mill | FED06PM11    | \$44.95 |
| 6"   | Cherry (Natural) | Salt Mill   | FED06SM11    | \$44.95 |
| 6"   | Cherry (Natural) | Salt Shaker | FED06SS11    | \$34.95 |
| 6"   | Maple (Natural)  | Pepper Mill | FED06PM12    | \$44.95 |
| 6"   | Maple (Natural)  | Salt Mill   | FED06SM12    | \$44.95 |
| 6"   | Walnut Stain     | Pepper Mill | FED06PM12-14 | \$44.95 |
| 6"   | Walnut Stain     | Salt Mill   | FED06SM12-14 | \$44.95 |
| 6"   | Walnut Stain     | Salt Shaker | FED06SS12-14 | \$34.95 |
| 6"   | Seafoam          | Pepper Mill | FED06PM20    | \$44.95 |
| 6"   | Seafoam          | Salt Mill   | FED06SM20    | \$44.95 |
| 6"   | Black            | Pepper Mill | FED06PM21    | \$44.95 |
| 6"   | Black            | Salt Mill   | FED06SM21    | \$44.95 |
| 6"   | Cinnabar         | Pepper Mill | FED06PM22    | \$44.95 |
| 6"   | Cinnabar         | Salt Mill   | FED06SM22    | \$44.95 |
| 6"   | Cobalt           | Pepper Mill | FED06PM23    | \$44.95 |
| 6"   | Cobalt           | Salt Mill   | FED06SM23    | \$44.95 |
|      |                  |             |              |         |