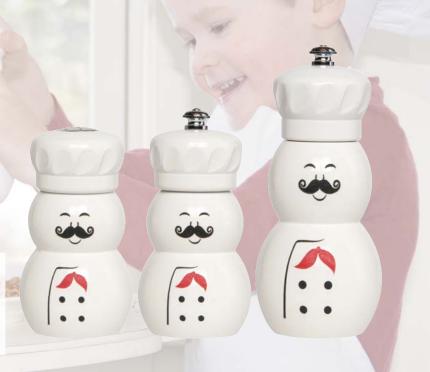

Our salute to the hardworking farmers, our new Silo mills are 7" tall, and just like the good old days is built to last a lifetime. See it on page 12.

Add some fun and function to your kitchen with our new Chef Mills, complete with mustache and chef's hat. See the chefs on page 13.