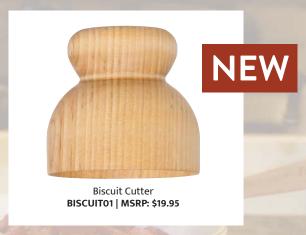

You asked and we listened. By popular demand we are introducing a 7" version of our very popular 11" Muddler. See the 7" Muddler on page 17.

This 2.8" diameter round Buscuit Cutter features a sharp edge to make biscuits like your grandmother used to. **See it on page 17.** 