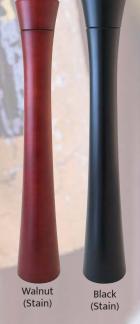

#### **AVAILABLE FINISHES**

| Size | Finish         | Туре        | Model     | MSRP                   |
|------|----------------|-------------|-----------|------------------------|
| 6"   | Mahogany Stain | Pepper Mill | COL06PM46 | \$45.95                |
| 6"   | Mahogany Stain | Salt Mill   | COL06SM46 | \$45.95                |
| 6"   | Black Stain    | Pepper Mill | COL06PM70 | \$ <mark>45.9</mark> 5 |
| 6"   | Black Stain    | Salt Mill   | COL06SM70 | \$45.95                |
|      |                |             |           |                        |

Black (Stain)

Mahogany (Stain)