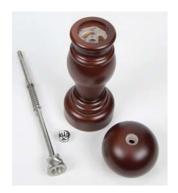

#### **EASY TO CLEAN**

Over time pepper and salt residue gets built up in the grinding chamber of all mills. Only Fletchers' Mill wood pepper mills and salt mills feature a pop-out mechanism for easy cleaning. You can watch a step-by-step video on cleaning & filling your pepper or salt mill, featuring Mary Sue Milliken and Susan Feniger, at FletchersMill.com/clean. No other brand offers this feature. It is the last mill you'll ever need!