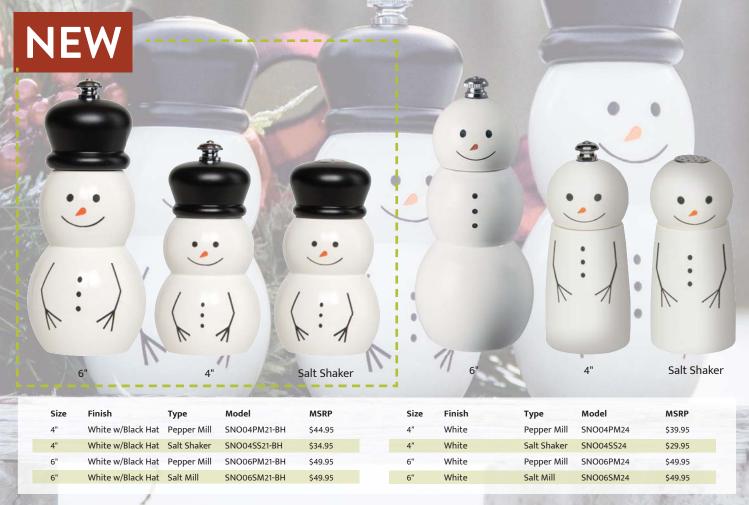

See the Vineyard Collection on page 10.

Available in a 4" pepper mill or salt shaker or a 6" pepper mill or salt mill, we've added a black cap for those cold winter days. See the new Snowmen on page 12.