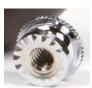

#### **LOCKING CROWN NUT**

Our pepper mills offer you over 33 grind settings. As you turn the top crown nut clockwise the grind gets finer and finer.

Counterclockwise for coarser grinds. Fletchers' Mill has the only Locking Crown Nut that locks in your choice of grinds and doesn't change until you change it. This allows for consistent results every

time you use your mill. Fletchers' Mill salt mills also have the Locking Crown Nut for variable salt from coarse to fine.