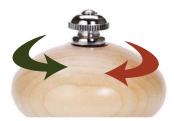

Counter-clockwise for coarse grinds, clockwise for fine grinds.

#### **LOCKING CROWN NUT**

Our pepper mills offer you over 33 grind settings. As you turn the top crown nut clockwise the grind gets finer and finer.

Counterclockwise for coarser grinds. Fletchers' Mill has the only Locking Crown Nut that locks in your choice of grinds and doesn't change until you change it. This allows for consistent results every

time you use your mill. Fletchers' Mill salt mills also have the Locking Crown Nut for variable salt from coarse to fine.