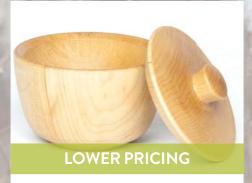

Featuring a large, 2.75" diameter finished barrel, this 10" rolling pin allows for more control while keeping the weight and feel of a larger pin. See it on page 19.

New, lower prices on select rolling pins, cooking tools and accessories. See the selection and lower pricing on pages 16-19.