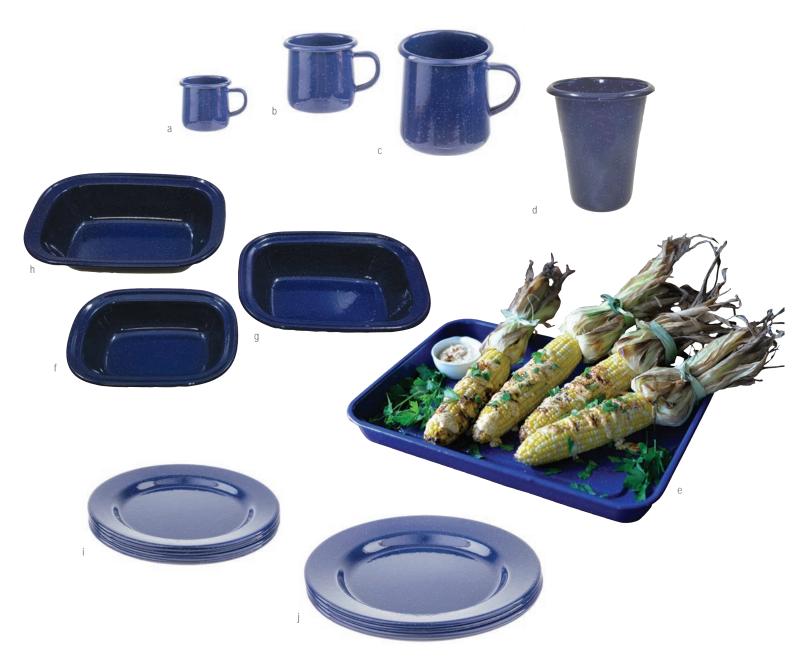

| Item  | Description                                                                   | Min Order/<br>Case Pack                                                                                                                                                                                                                                                                                                                                                                                                                                       |
|-------|-------------------------------------------------------------------------------|---------------------------------------------------------------------------------------------------------------------------------------------------------------------------------------------------------------------------------------------------------------------------------------------------------------------------------------------------------------------------------------------------------------------------------------------------------------|
| 10154 | Mug, 6 oz, Blue                                                               | 1 ea / 6 ea                                                                                                                                                                                                                                                                                                                                                                                                                                                   |
| 10155 | Mug, 12 oz, Blue                                                              | 1 ea / 6 ea                                                                                                                                                                                                                                                                                                                                                                                                                                                   |
| 10156 | Mug, 16 oz, Blue                                                              | 1 ea / 6 ea                                                                                                                                                                                                                                                                                                                                                                                                                                                   |
| 10157 | Tumbler, 16.9 oz, Blue                                                        | 1 ea / 6 ea                                                                                                                                                                                                                                                                                                                                                                                                                                                   |
| 10161 | Rectangular Tray, Blue, 16 x 111/2 x 11/2"                                    | 1 ea / 6 ea                                                                                                                                                                                                                                                                                                                                                                                                                                                   |
| 10158 | Rectangular Pan, Blue, 7¾ x 5¾ x 1¾"                                          | 1 ea / 4 ea                                                                                                                                                                                                                                                                                                                                                                                                                                                   |
| 10159 | Rectangular Pan, Blue, 9¼ x 7 x 2"                                            | 1 ea / 4 ea                                                                                                                                                                                                                                                                                                                                                                                                                                                   |
| 10160 | Rectangular Pan, Blue, 11 x 8 x 2¼"                                           | 1 ea / 4 ea                                                                                                                                                                                                                                                                                                                                                                                                                                                   |
| 10163 | Round Plate, 8" dia                                                           | 1 ea / 6 ea                                                                                                                                                                                                                                                                                                                                                                                                                                                   |
| 10164 | Round Plate, Blue, 10¼" dia                                                   | 1 ea / 6 ea                                                                                                                                                                                                                                                                                                                                                                                                                                                   |
|       | 10154<br>10155<br>10156<br>10157<br>10161<br>10158<br>10159<br>10160<br>10163 | 10154         Mug, 6 oz, Blue           10155         Mug, 12 oz, Blue           10156         Mug, 16 oz, Blue           10157         Tumbler, 16.9 oz, Blue           10161         Rectangular Tray, Blue, 16 x 11½ x 1½"           10158         Rectangular Pan, Blue, 7¼ x 5¼ x 1¼"           10159         Rectangular Pan, Blue, 9¼ x 7 x 2"           10160         Rectangular Pan, Blue, 11 x 8 x 2¼"           10163         Round Plate, 8" dia |