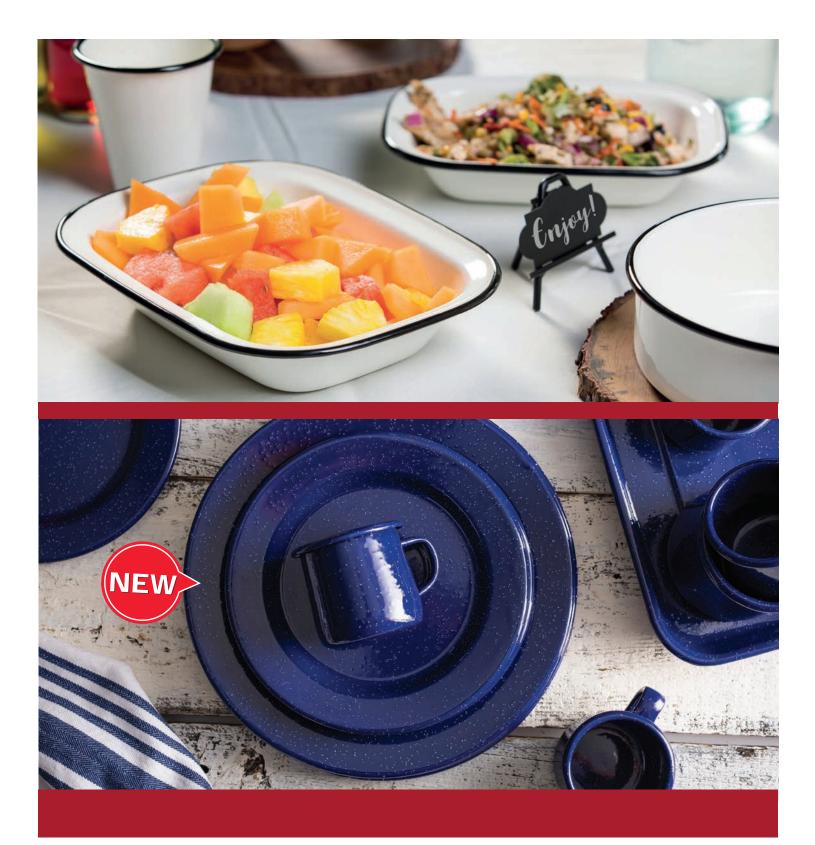

## **ENAMELWARE** COLLECTION<sup>™</sup> CREAMY WHITE WITH BLACK RIM

- Our Enamelware Collection<sup>™</sup> adds a unique farm-to-table look to any table setting
- · Constructed in the traditional way, our enamelware, offers a durable, dishwasher and heat safe serving option
- · Collection includes serving trays, pans, mugs, tumblers, plates and more to complete your rustic, casual look
- Vitreous porcelain enamel coated steel

• Enamelware bowls are sold as a set of 3 and are perfect for serving on your buffet line or to bring salads to the table Salt & Pepper shakers are the perfect addition to the table setting to complete the casual, country look