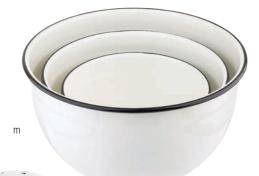

• Enamelware bowls are sold as a set of 3 and are perfect for serving on your buffet line or to bring salads to the table Salt & Pepper shakers are the perfect addition to the table setting to complete the casual, country look

|    | Item # | Description                                     | Min Order/<br>Case Pack | Case Lbs/<br>Cube |
|----|--------|-------------------------------------------------|-------------------------|-------------------|
| m. | H80002 | Mixing Bowls, Set of 3, (1¾ Qt, 3¼ Qt & 5¼ Qt)  | 6 ea/6 ea               | 20/2.5            |
| n. | H80007 | 4 oz Enamelware Salt & Pepper Shakers, Set of 2 | 6 ea/6 ea               | 2.4/0.2           |
| 0. | H80003 | Enamelware Canisters with Wood Top, Set of 3    | 1 ea/1 ea               | 3.4/0.4           |