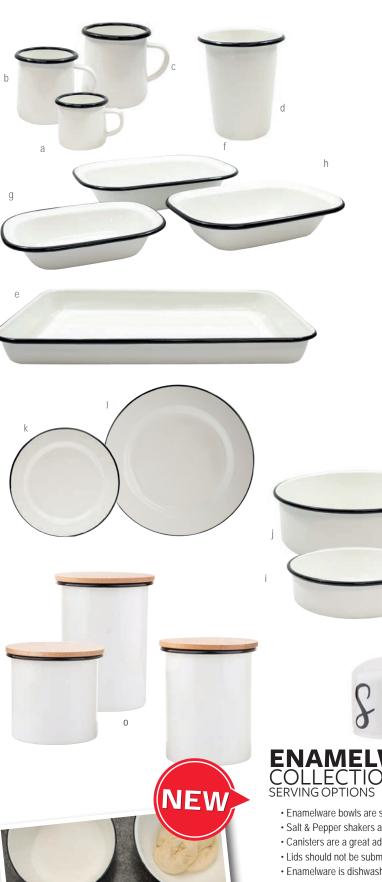

|    | Item  | Description                                                                               | Min Order/<br>Case Pack |
|----|-------|-------------------------------------------------------------------------------------------|-------------------------|
| a. | 80008 | Mug, 6 oz, White                                                                          | 1 ea / 6 ea             |
| b. | 80009 | Mug, 12 oz, White                                                                         | 1 ea / 6 ea             |
| C. | 80010 | Mug, 16 oz, White                                                                         | 1 ea / 6 ea             |
| d. | 80011 | Tumbler, 16.9 oz, White                                                                   | 1 ea / 6 ea             |
| e. | 80012 | Rectangular Tray, White, 16 x 111/2 x 11/2"                                               | 1 ea / 6 ea             |
| f. | 80013 | Rectangular Pan, White, 7¾ x 5¾ x 1¾"                                                     | 1 ea / 4 ea             |
| g. | 80014 | Rectangular Pan, White, 9¼ x 7 x 2"                                                       | 1 ea / 4 ea             |
| h. | 80015 | Rectangular Pan, White, 11 x 8 x 2¼"                                                      | 1 ea / 4 ea             |
| i. | 80016 | Round Serving Tray, 8 <sup>1</sup> / <sub>2</sub> " dia x 2 <sup>1</sup> / <sub>4</sub> " | 1 ea / 4 ea             |
| j. | 80017 | Round Serving Tray, 101/8" dia x 35/8"                                                    | 1 ea / 4 ea             |
| k. | 80018 | Round Plate, 8" dia                                                                       | 1 ea / 6 ea             |
| I. | 80019 | Round Plate, 10" dia                                                                      | 1 ea / 6 ea             |

• Enamelware bowls are sold as a set of 3 and are perfect for serving on your buffet line or to bring salads to the table Salt & Pepper shakers are the perfect addition to the table setting to complete the casual, country look

- · Canisters are a great addition to your buffet or beverage station to display toppings, condiments, stir sticks and more!
- · Lids should not be submerged in water, wipe clean with damp cloth and dry immediately
- · Enamelware is dishwasher safe

|    | Item # | Description                                     | Min Order/<br>Case Pack | Case Lbs/<br>Cube |
|----|--------|-------------------------------------------------|-------------------------|-------------------|
| m. | H80002 | Mixing Bowls, Set of 3, (1¾ Qt, 3¼ Qt & 5¼ Qt)  | 6 ea/6 ea               | 20/2.5            |
| n. | H80007 | 4 oz Enamelware Salt & Pepper Shakers, Set of 2 | 6 ea/6 ea               | 2.4/0.2           |
| 0. | H80003 | Enamelware Canisters with Wood Top, Set of 3    | 1 ea/1 ea               | 3.4/0.4           |