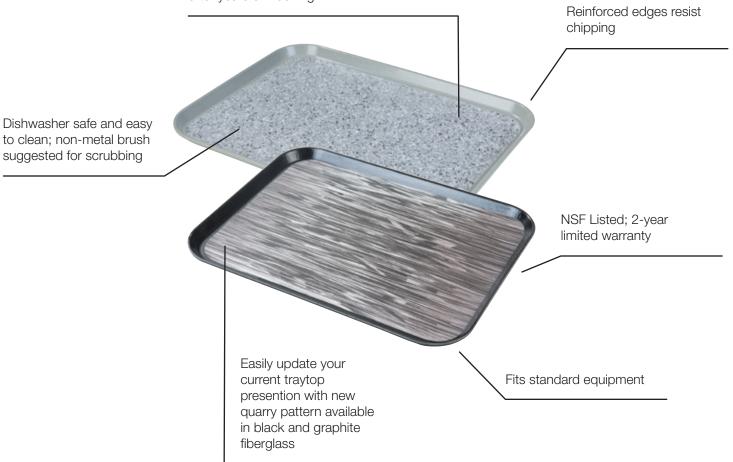

## **Benefits**

Anti-Slip
Features molded-on
non-skid surface to keep
items securely in place

Durable Fiberglass
Stain, scratch and odor
resistant

**Lasting**Non-fading print

Reinforced Edges
Reduces chipping and
cracking

Non-side surface printed with exclusive non-fading inks; molded-on finish stays bonded and continues to perform even after years of washing

| Black (02)                | Gray (23)                                                  | Latté (31)                                                 | Graphite (44)        |            |       |
|---------------------------|------------------------------------------------------------|------------------------------------------------------------|----------------------|------------|-------|
| Prod No                   | Description                                                |                                                            |                      | Color      | Pack  |
| Non-Skid Fiberglass Trays |                                                            |                                                            |                      |            |       |
| DXSMC1418NSM △            | 14" × 18                                                   | 14" $\times$ 18" Non-Skid Fiberglass Tray, Marbled Pattern |                      |            | 12 ea |
| DXSMC1520NSM △            | 15" $\times$ 20" Non-Skid Fiberglass Tray, Marbled Pattern |                                                            |                      | 03, 23, 31 | 12 ea |
| DXSMC1418NSQ △            | 14" × 18                                                   | " Non-Skid Fiberglass                                      | Tray, Quarry Pattern | 03, 44     | 12 ea |
| DXSMC1520NSQ △            | 15" × 20                                                   | " Non-Skid Fiberglass                                      | Tray, Quarry Pattern | 03, 44     | 12 ea |