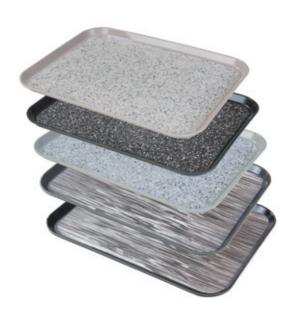

Non-side surface printed with exclusive non-fading inks; molded-on finish stays bonded and continues to perform even after years of washing

| Black (02)                | Gray (23)                                                  | Latté (31)                                                 | Graphite (44)        |            |       |
|---------------------------|------------------------------------------------------------|------------------------------------------------------------|----------------------|------------|-------|
| Prod No                   | Description                                                |                                                            |                      | Color      | Pack  |
| Non-Skid Fiberglass Trays |                                                            |                                                            |                      |            |       |
| DXSMC1418NSM △            | 14" × 18                                                   | 14" $\times$ 18" Non-Skid Fiberglass Tray, Marbled Pattern |                      |            | 12 ea |
| DXSMC1520NSM △            | 15" $\times$ 20" Non-Skid Fiberglass Tray, Marbled Pattern |                                                            |                      | 03, 23, 31 | 12 ea |
| DXSMC1418NSQ △            | 14" × 18                                                   | " Non-Skid Fiberglass                                      | Tray, Quarry Pattern | 03, 44     | 12 ea |
| DXSMC1520NSQ △            | 15" × 20                                                   | " Non-Skid Fiberglass                                      | Tray, Quarry Pattern | 03, 44     | 12 ea |