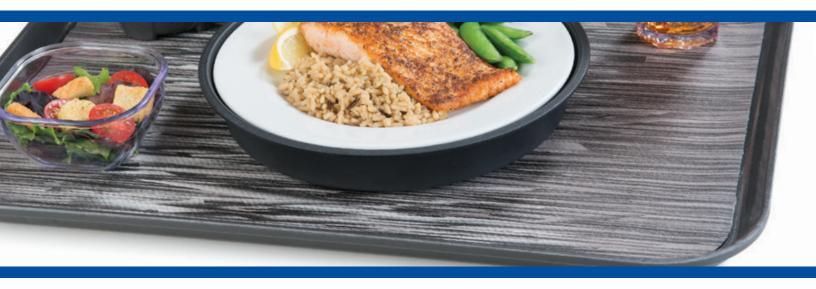

## **Innovation for Meal Delivery.**

A breakthrough in traytop dining. Only Dinex offers a truly non-skid fiberglass tray. Maintain a lasting beautiful appearance and save money by eliminating paper tray covers. Remove over one ton of paper waste for every 100 beds per year. Your budget and the environment will thank you.

## **Benefits**

Anti-Slip
Features molded-on
non-skid surface to keep
items securely in place

Durable Fiberglass
Stain, scratch and odor
resistant

**Lasting**Non-fading print

Reinforced Edges
Reduces chipping and
cracking