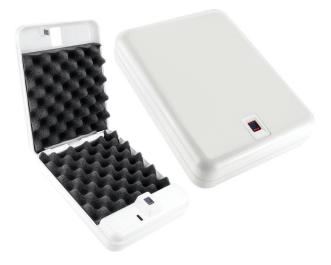

## Portable Biometric Keypad Lock Box CB12776

- Fingerprint Control Can Store Up To 30 Users and Retains 1 Pin Code
- Easily Transport Everything You Need For On-The-Go Security
- Operates On 4-AA Batteries (Included)
- Includes Foam Liner, Steel Cable And Set Of Emergency Back-Up Keys

| Model   | Outer Dimensions<br>DxWxH inches | Inner Dimensions<br>DxWxH inches | Cubic<br>Feet | Body     | Fingerprint Memory | Key Code<br>Memory | Secondary Access | Locking<br>System | Fireproof | CA DOJ<br>Approved | Weight lbs |
|---------|----------------------------------|----------------------------------|---------------|----------|--------------------|--------------------|------------------|-------------------|-----------|--------------------|------------|
| AX11910 | 5 x 12.5 x 17.5                  | 4.5 x 11.5 x 16.5                | 0.49          | Steel    | 0                  | 1                  | 2 back-up keys   | Locking Latch     | No        | N/A                | 16.5       |
| AX12988 | 3.1 x 10.75 x 10                 | 2.75 x 10 x 8                    | 0.13          | Aluminum | 0                  | 1                  | 2 back-up keys   | Locking Latch     | No        | N/A                | 4.5        |
| CB12776 | 3 x 13.25 x 9.5                  | 1.8 x 10.25 x 9.25               | 0.98          | Plastic  | 30                 | 1                  | 2 back-up keys   | Locking Latch     | No        | N/A                | 4          |
| CB12774 | 2 x 12.75 x 7.5                  | 1.8 x 10 x 7                     | 0.72          | Steel    | 18                 | 0                  | 2 back-up keys   | Locking Latch     | No        | N/A                | 3.1        |