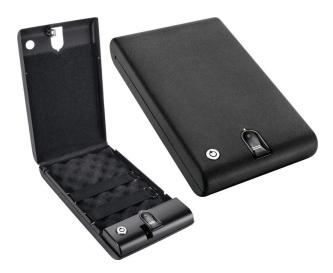

## Portable Biometric Lock Box CB12774

- Fingerprint Control Can Store Up To 18 Users
- Easily Transport Everything You Need For On-The-Go Security
- Pre-Drilled Holes Allow The Lock Box To Be Mounted Into The Floor, On A Shelf Or Counter Top
- Operates On 4-AA Batteries (Not Included)
- Includes Foam Liner, Steel Cable And Set Of Emergency Back-Up Keys

| Model   | Outer Dimensions<br>DxWxH inches | Inner Dimensions<br>DxWxH inches | Cubic<br>Feet | Body     | Fingerprint Memory | Key Code<br>Memory | Secondary Access | Locking<br>System | Fireproof | CA DOJ<br>Approved | Weight lbs |
|---------|----------------------------------|----------------------------------|---------------|----------|--------------------|--------------------|------------------|-------------------|-----------|--------------------|------------|
| AX11910 | 5 x 12.5 x 17.5                  | 4.5 x 11.5 x 16.5                | 0.49          | Steel    | 0                  | 1                  | 2 back-up keys   | Locking Latch     | No        | N/A                | 16.5       |
| AX12988 | 3.1 x 10.75 x 10                 | 2.75 x 10 x 8                    | 0.13          | Aluminum | 0                  | 1                  | 2 back-up keys   | Locking Latch     | No        | N/A                | 4.5        |
| CB12776 | 3 x 13.25 x 9.5                  | 1.8 x 10.25 x 9.25               | 0.98          | Plastic  | 30                 | 1                  | 2 back-up keys   | Locking Latch     | No        | N/A                | 4          |
| CB12774 | 2 x 12.75 x 7.5                  | 1.8 x 10 x 7                     | 0.72          | Steel    | 18                 | 0                  | 2 back-up keys   | Locking Latch     | No        | N/A                | 3.1        |