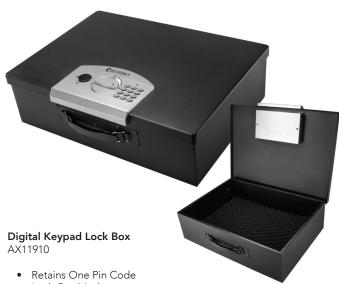

- Retains One Pin Code
- Sturdy Carrying Handle
- Easily Transport Everything You Need For On-The-Go Security
- Operates On 4-AA Batteries (Included)
- Includes Foam Liner, Steel Cable And Set Of Emergency Back-Up Keys

| Model   | Outer Dimensions<br>DxWxH inches | Inner Dimensions<br>DxWxH inches | Cubic<br>Feet | Body     | Fingerprint Memory | Key Code<br>Memory | Secondary Access | Locking<br>System | Fireproof | CA DOJ<br>Approved | Weight lbs |
|---------|----------------------------------|----------------------------------|---------------|----------|--------------------|--------------------|------------------|-------------------|-----------|--------------------|------------|
| AX11910 | 5 x 12.5 x 17.5                  | 4.5 x 11.5 x 16.5                | 0.49          | Steel    | 0                  | 1                  | 2 back-up keys   | Locking Latch     | No        | N/A                | 16.5       |
| AX12988 | 3.1 x 10.75 x 10                 | 2.75 x 10 x 8                    | 0.13          | Aluminum | 0                  | 1                  | 2 back-up keys   | Locking Latch     | No        | N/A                | 4.5        |
| CB12776 | 3 x 13.25 x 9.5                  | 1.8 x 10.25 x 9.25               | 0.98          | Plastic  | 30                 | 1                  | 2 back-up keys   | Locking Latch     | No        | N/A                | 4          |
| CB12774 | 2 x 12.75 x 7.5                  | 1.8 x 10 x 7                     | 0.72          | Steel    | 18                 | 0                  | 2 back-up keys   | Locking Latch     | No        | N/A                | 3.1        |