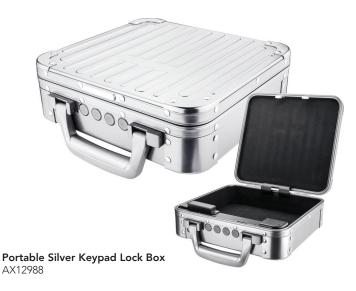

| Model   | Outer Dimensions<br>DxWxH inches | Inner Dimensions<br>DxWxH inches | Cubic<br>Feet | Body     | Fingerprint Memory | Key Code<br>Memory | Secondary Access | Locking<br>System | Fireproof | CA DOJ<br>Approved | Weight lbs |
|---------|----------------------------------|----------------------------------|---------------|----------|--------------------|--------------------|------------------|-------------------|-----------|--------------------|------------|
| AX11910 | 5 x 12.5 x 17.5                  | 4.5 x 11.5 x 16.5                | 0.49          | Steel    | 0                  | 1                  | 2 back-up keys   | Locking Latch     | No        | N/A                | 16.5       |
| AX12988 | 3.1 x 10.75 x 10                 | 2.75 x 10 x 8                    | 0.13          | Aluminum | 0                  | 1                  | 2 back-up keys   | Locking Latch     | No        | N/A                | 4.5        |
| CB12776 | 3 x 13.25 x 9.5                  | 1.8 x 10.25 x 9.25               | 0.98          | Plastic  | 30                 | 1                  | 2 back-up keys   | Locking Latch     | No        | N/A                | 4          |
| CB12774 | 2 x 12.75 x 7.5                  | 1.8 x 10 x 7                     | 0.72          | Steel    | 18                 | 0                  | 2 back-up keys   | Locking Latch     | No        | N/A                | 3.1        |