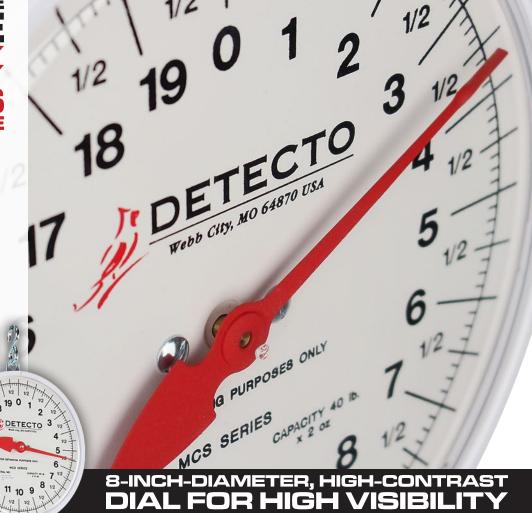

## FROM THE BRAND YOU TRUST IN FOODSERVICE: DETECTO

DETECTO's MCS series hanging dial scales are built for commercial use in grocery store produce sections, farmers markets, butchers, and nut counters. DETECTO offers the MCS with a galvanized scoop and chains, bowl suspended by a bow, and also the dial by itself with two S-hooks. The large 8-inch-diameter dial is furnished with easy-to-read black graduations and numerals and a red knife pointer that indicates weight fast and accurately. The dial mechanism is protected by a clear lens while plastic housing eliminates dust and scratches.

Four MCS models are available without a scoop or bowl; just the dial by itself with 2 S-hooks.

Portion fruit, vegetables, nuts, seafood, and even hardware parts with DETECTO's MCS series mechanical hanging scales. These scales with black numbers offer high contrast from the white background so that measurements can be read from a distance, and the red knife blade pointer responds to new weight instantly.