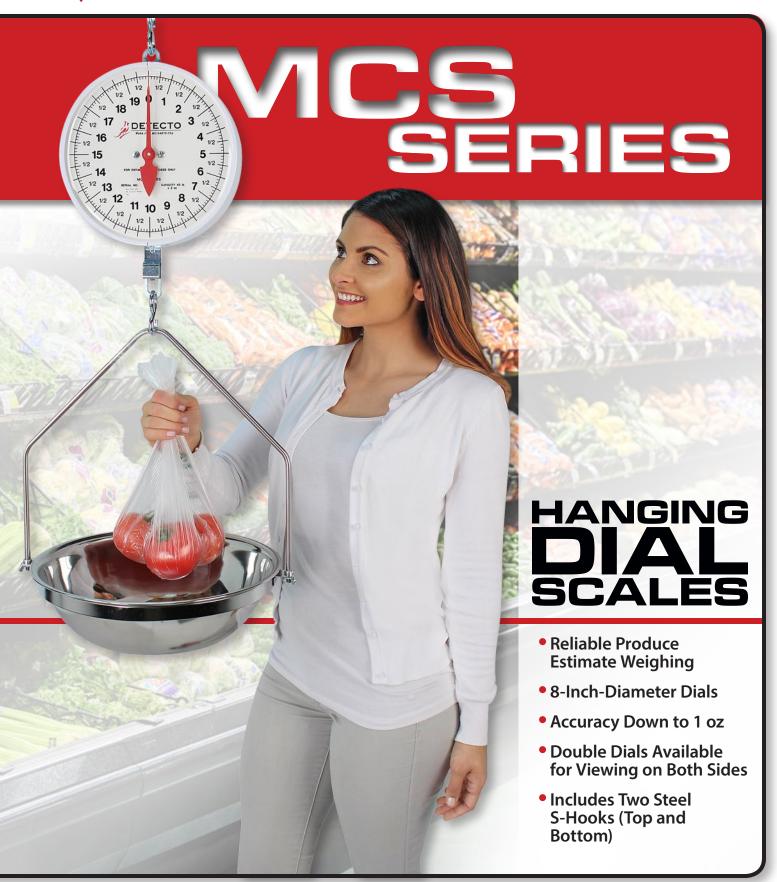

## FROM THE BRAND YOU TRUST IN FOODSERVICE: DETECTO

DETECTO's MCS series hanging dial scales are built for commercial use in grocery store produce sections, farmers markets, butchers, and nut counters. DETECTO offers the MCS with a galvanized scoop and chains, bowl suspended by a bow, and also the dial by itself with two S-hooks. The large 8-inch-diameter dial is furnished with easy-to-read black graduations and numerals and a red knife pointer that indicates weight fast and accurately. The dial mechanism is protected by a clear lens while plastic housing eliminates dust and scratches.

Found in foodservice use around the world, the MCS series hanging dial scales are available with double dial to be read from either side and a variety of weight measurement displays to choose from. The zero adjustment screw lets you maintain optimal accuracy.

- Reliable, Accurate, and Economical Measurement
- Galvanized Scoops and Bowls Available on Some Models
- •20-lb and 40-lb Capacities
- Designed for Estimate Weighing (not legal for trade)
- Easy-to-Read Red Pointer
- Dial Mechanism is Protected by the Lens
- Single and Double Dial Models
- Supplied with Top and Bottom Industrial-Grade Hooks
  - Featured on TV's "How It's Made"