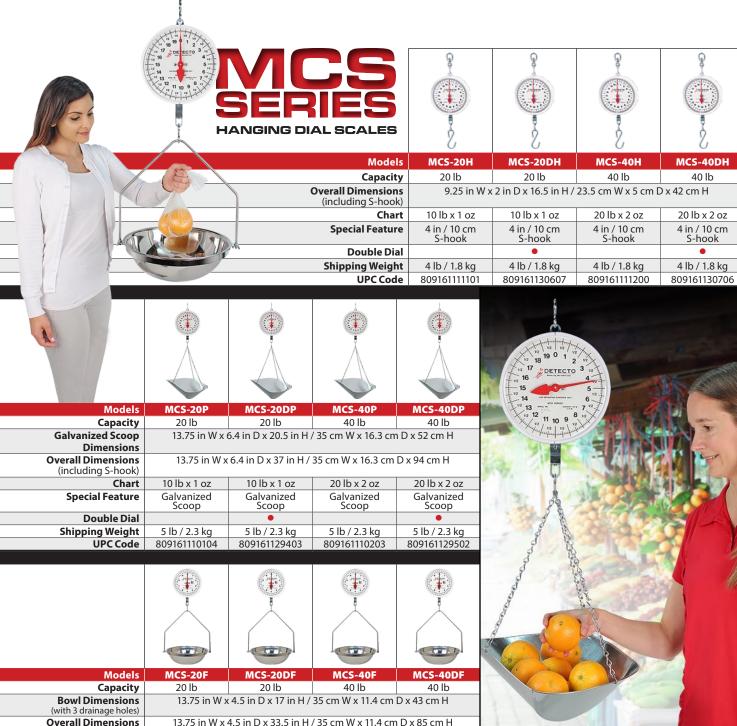

## FROM THE BRAND YOU TRUST IN FOODSERVICE: DETECTO

DETECTO's MCS series hanging dial scales are built for commercial use in grocery store produce sections, farmers markets, butchers, and nut counters. DETECTO offers the MCS with a galvanized scoop and chains, bowl suspended by a bow, and also the dial by itself with two S-hooks. The large 8-inch-diameter dial is furnished with easy-to-read black graduations and numerals and a red knife pointer that indicates weight fast and accurately. The dial mechanism is protected by a clear lens while plastic housing eliminates dust and scratches.

Found in foodservice use around the world, the MCS series hanging dial scales are available with double dial to be read from either side and a variety of weight measurement displays to choose from. The zero adjustment screw lets you maintain optimal accuracy.

- Reliable, Accurate, and Economical Measurement
- Galvanized Scoops and Bowls Available on Some Models
- •20-lb and 40-lb Capacities
- Designed for Estimate Weighing (not legal for trade)
- Easy-to-Read Red Pointer
- Dial Mechanism is Protected by the Lens
- Single and Double Dial Models
- Supplied with Top and Bottom Industrial-Grade Hooks
  - Featured on TV's "How It's Made"

Four MCS models are available without a scoop or bowl; just the dial by itself with 2 S-hooks.

Portion fruit, vegetables, nuts, seafood, and even hardware parts with DETECTO's MCS series mechanical hanging scales. These scales with black numbers offer high contrast from the white background so that measurements can be read from a distance, and the red knife blade pointer responds to new weight instantly.

The MCS series is an economical mechanical scale for estimate weighing and never requires any power.

DETECTO model MCS-40P dial scale with galvanized scoop

 Temperature-Compensated Springs

- Versatile Weighing Use
- Popular with Produce Merchants, Butchers, and Grocers
- Pointer Indicates Weight Fast and Accurately
- Easy-to-Read Dial Housed in Robust Casing