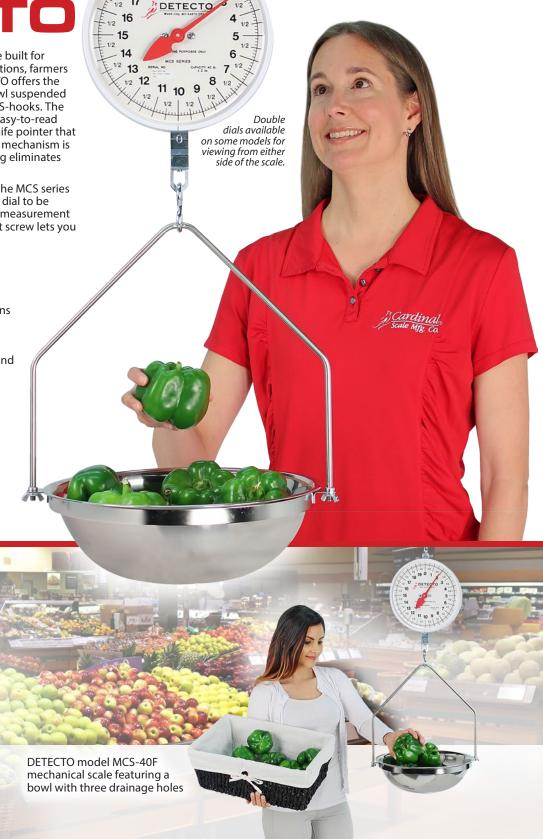

Found in foodservice use around the world, the MCS series hanging dial scales are available with double dial to be read from either side and a variety of weight measurement displays to choose from. The zero adjustment screw lets you maintain optimal accuracy.

Four MCS models are available without a scoop or bowl; just the dial by itself with 2 S-hooks.

Portion fruit, vegetables, nuts, seafood, and even hardware parts with DETECTO's MCS series mechanical hanging scales. These scales with black numbers offer high contrast from the white background so that measurements can be read from a distance, and the red knife blade pointer responds to new weight instantly.

The MCS series is an economical mechanical scale for estimate weighing and never requires any power.

DETECTO model MCS-40P dial scale with galvanized scoop

 Temperature-Compensated Springs

- Versatile Weighing Use
- Popular with Produce Merchants, Butchers, and Grocers
- Pointer Indicates Weight Fast and Accurately
- Easy-to-Read Dial Housed in Robust Casing