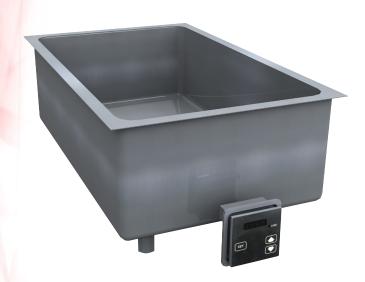

# ESP: Energy Saving Power Hot Food Well

Low watt, high efficiency food well.

Versatile, functional and attractive. Delfield ESP hot food wells fit your operational needs.

## MAINTAINS TEMPERATURE

Meets NSF requirements when used wet or dry.

## **CONTROL**

Solid state digital control is reliable and accurate.
1-10 readout