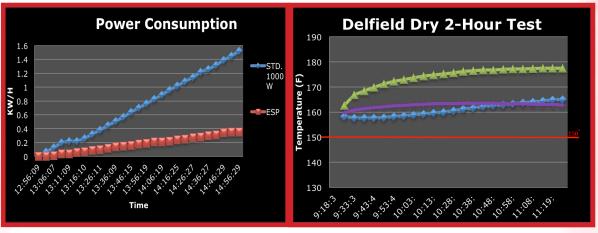

#### **ENERGY SAVINGS**

Save up to 77% when used dry (\*compared to a 1000 watt unit) and save up to 28% when used wet.

## **WATTAGE REDUCTION**

Maintain superior performance with 500 watts.