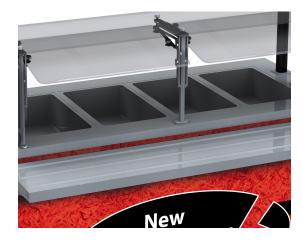

Shown with optional ShelleySteel® base

# ESP: Energy Saving Power Hot Food Well

Low watt, high efficiency food well.

Versatile, functional and attractive. Delfield ESP hot food wells fit your operational needs.

### **FLEXIBILITY:**

Drop-in, Shelley, Mark7 and Concepts product availability. Can be dropped in or built in to virtually any base counter. 1-6 wells available