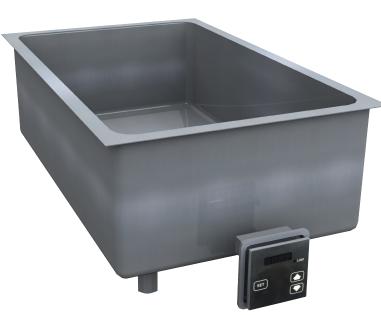

# ESP: Energy Saving Power Hot Food Well

Low watt, high efficiency food well.

Versatile, functional and attractive. Delfield ESP hot food wells fit your operational needs.

## MAINTAINS TEMPERATURE

Meets NSF requirements when used wet or dry.

## **CONTROL**

Solid state digital control is reliable and accurate.
1-10 readout