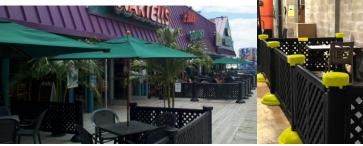

## Grosfillex EXPERT Crowd Control Fencing

- Keeps Crowd under control with Safety Yellow post(posts also available in plain black or brown).
- Easy to assemble.
- 2 panels section with 2 post covers ~ 5'6" linear feet.
- 3 panels section with 2 post covers ~ 7' linear feet.
- For Outdoor Food Service areas as well as Industrial/Logistic applications.
- Made in USA