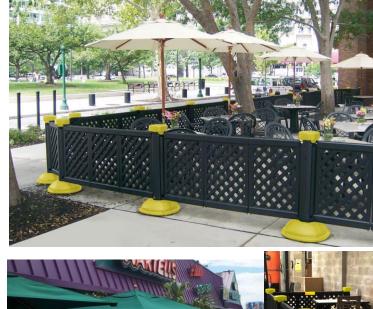

## Grosfillex EXPERT Crowd Control Fencing

- Keeps Crowd under control with Safety Yellow post(posts also available in plain black or brown).
- Easy to assemble.
- 2 panels section with 2 post covers ~ 5'6" linear feet.
- 3 panels section with 2 post covers ~ 7' linear feet.
- For Outdoor Food Service areas as well as Industrial/Logistic applications.
- Made in USA