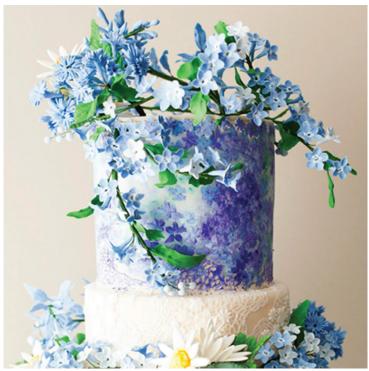

## **GUM PASTE - COLORS**

Satin Ice

gum paste

"Satin Ice Gum Paste is premium quality. It enhances my creativity and highlights the elegance of my cakes."

ALBENA PETROVA | SWEET TEMPTATIONS | MONTREAL, CANADA