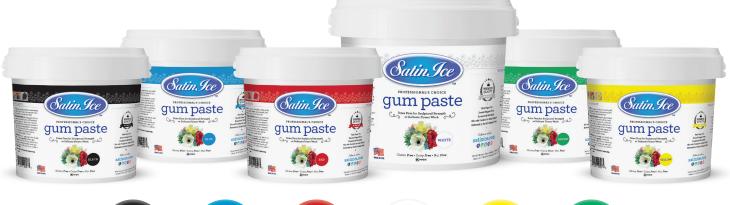

## **ANNOUNCING OUR**

## GUM PASTE COLORS

## PLACE YOUR ORDER TODAY!

2 lb | .91 kg

2 lb .91 kg 5 lb 2.27 kg

YELLOW 2 lb | .91 kg 2 lb | .91 kg

- **ROLLS PAPER THIN**
- SMOOTH ELEGANT FINISH
- **EXCEPTIONAL WORKABILITY**
- MIX WITH FONDANT FOR **ADDED STRENGTH**
- **ENDORSED BY THE WORLD'S GREATEST ARTISTS**

Order NOW! This new collection of bright colors was inspired by artists to help save time and money... and create a wide color palette for even more creativity.

Frank Lewis, Account Executive

Saves Time & Money!