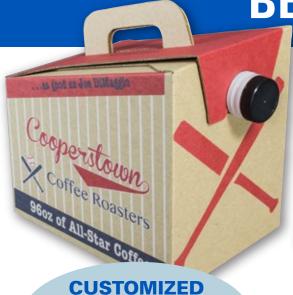

# **BULK BEVERAGE CARRIER**

#### **PROFIT FROM NEW BULK COFFEE SALES**

Insulates 96 oz. (8 cups - 12 oz. servings)

## **ONE PIECE PRODUCT**

Stores flat for back of house efficiency

Optimize customer satisfaction with an all-in-one attachment that can hold cups, napkins, cream, sugar and other condiments.

Made from 100% recycled content.