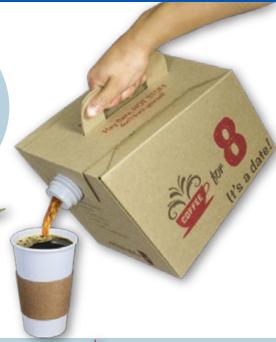

# Pop, Fill & Go®

As box is opened, the inner bag is pulled open and automatically inflated!

### **INNER BAG AUTOMATICALLY INFLATES**

Assembles in seconds to facilitate quick, continuous and sanitary filling